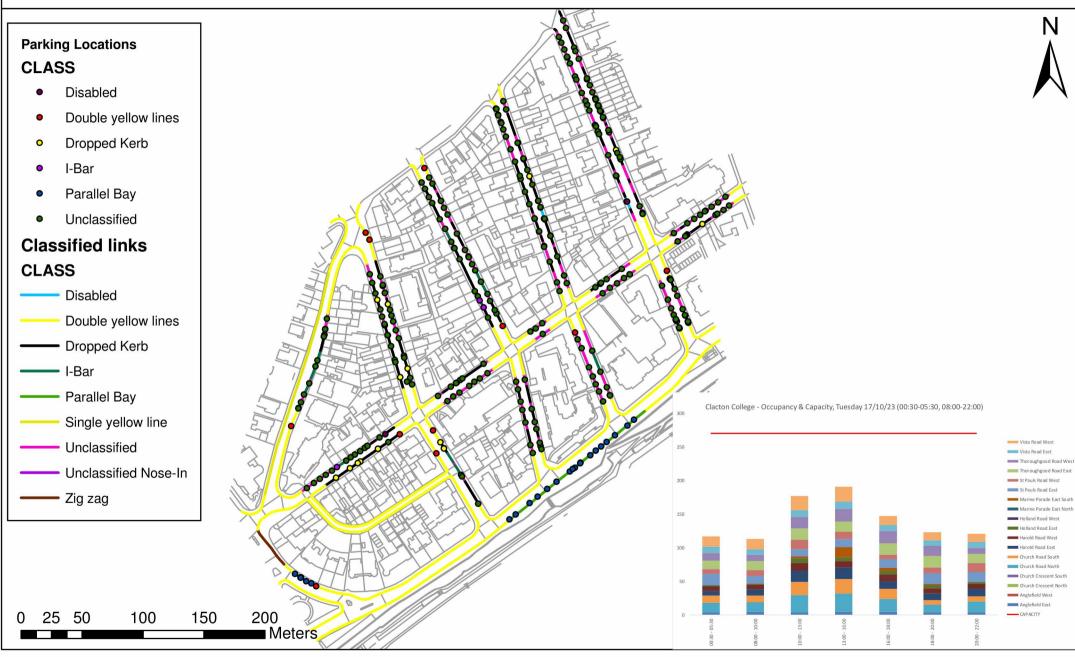

# PARKING SURVEY RESULTS

|                           |     | 00:30 - 05:3 | 30     |     | 08:00 - 10:0 | 0      |     | 10:00 - 13:0 | 0      | ,<br>1 | ,<br>13:00 - 16:0 | 0      | 1   | 6:00 - 18:0 | 0              | -   | 18:00 - 20:0 | 00     |     | 20:00 - 22:0 | 00     |
|---------------------------|-----|--------------|--------|-----|--------------|--------|-----|--------------|--------|--------|-------------------|--------|-----|-------------|----------------|-----|--------------|--------|-----|--------------|--------|
| STREET NAME               | CAP | TOT          | %OCC   | CAP | TOT          | %OCC   | CAP | TOT          | %OCC   | CAP    | TOT               | %OCC   | CAP | TOT         | %OCC           | CAP | TOT          | %OCC   | CAP | TOT          | %OCC   |
| Anglefield East           | 4   | 4            | 100.0% | 4   | 5            | 125.0% | 4   | 4            | 100.0% | 4      | 5                 | 125.0% | 4   | 5           | 125.0%         | 4   | 4            | 100.0% | 4   | 4            | 100.09 |
| Anglefield West           | 0   | 0            | N/A    | 0   | 0            | N/A    | 0   | 0            | N/A    | 0      | 0                 | N/A    | 0   | 0           | N/A            | 0   | 0            | N/A    | 0   | 0            | N/A    |
| hurch Crescent North      | 0   | 0            | N/A    | 0   | 0            | N/A    | 0   | 0            | N/A    | 0      | 0                 | N/A    | 0   | 0           | N/A            | 0   | 0            | N/A    | 0   | 0            | N/A    |
| Church Crescent South     | 0   | 0            | N/A    | 0   | 0            | N/A    | 0   | 0            | N/A    | 0      | 0                 | N/A    | 0   | 0           | N/A            | 0   | 0            | N/A    | 0   | 0            | N/A    |
| Church Road North         | 34  | 14           | 41.2%  | 34  | 14           | 41.2%  | 34  | 26           | 76.5%  | 34     | 27                | 79.4%  | 34  | 19          | 55. <b>9</b> % | 34  | 11           | 32.4%  | 34  | 16           | 47.1%  |
| Church Road South         | 27  | 11           | 40.7%  | 27  | 10           | 37.0%  | 27  | 19           | 70.4%  | 27     | 22                | 81.5%  | 27  | 15          | 55.6%          | 27  | 7            | 25.9%  | 27  | 8            | 29.6%  |
| larold Road East          | 15  | 7            | 46.7%  | 15  | 9            | 60.0%  | 15  | 17           | 113.3% | 15     | 17                | 113.3% | 15  | 11          | 73.3%          | 15  | 10           | 66.7%  | 15  | 11           | 73.3%  |
| larold Road West          | 8   | 7            | 87.5%  | 8   | 7            | 87.5%  | 8   | 11           | 137.5% | 8      | 9                 | 112.5% | 8   | 10          | 125.0%         | 8   | 8            | 100.0% | 8   | 7            | 87.5%  |
| Iolland Road East         | 8   | 1            | 12.5%  | 8   | 1            | 12.5%  | 8   | 8            | 100.0% | 8      | 6                 | 75.0%  | 8   | 6           | 75.0%          | 8   | 5            | 62.5%  | 8   | 3            | 37.5%  |
| Iolland Road West         | 0   | 0            | N/A    | 0   | 0            | N/A    | 0   | 0            | N/A    | 0      | 0                 | N/A    | 0   | 0           | N/A            | 0   | 0            | N/A    | 0   | 0            | N/A    |
| /larine Parade East North | 0   | 0            | N/A    | 0   | 0            | N/A    | 0   | 0            | N/A    | 0      | 0                 | N/A    | 0   | 0           | N/A            | 0   | 0            | N/A    | 0   | 0            | N/A    |
| Aarine Parade East South  | 28  | 0            | 0.0%   | 28  | 1            | 3.6%   | 28  | 2            | 7.1%   | 28     | 15                | 53.6%  | 28  | 4           | 14.3%          | 28  | 1            | 3.6%   | 28  | 0            | 0.0%   |
| it Pauls Road East        | 27  | 17           | 63.0%  | 27  | 11           | 40.7%  | 27  | 11           | 40.7%  | 27     | 12                | 44.4%  | 27  | 13          | 48.1%          | 27  | 16           | 59.3%  | 27  | 15           | 55.6%  |
| it Pauls Road West        | 30  | 7            | 23.3%  | 30  | 9            | 30.0%  | 30  | 14           | 46.7%  | 30     | 11                | 36.7%  | 30  | 7           | 23.3%          | 30  | 9            | 30.0%  | 30  | 13           | 43.3%  |
| horoughgood Road East     | 19  | 13           | 68.4%  | 19  | 13           | 68.4%  | 19  | 17           | 89.5%  | 19     | 15                | 78.9%  | 19  | 17          | 89.5%          | 19  | 17           | 89.5%  | 19  | 14           | 73.7%  |
| horoughgood Road West     | 15  | 11           | 73.3%  | 15  | 10           | 66.7%  | 15  | 17           | 113.3% | 15     | 19                | 126.7% | 15  | 18          | 120.0%         | 15  | 15           | 100.0% | 15  | 9            | 60.0%  |
| /ista Road East           | 22  | 10           | 45.5%  | 22  | 8            | 36.4%  | 22  | 10           | 45.5%  | 22     | 11                | 50.0%  | 22  | 9           | 40.9%          | 22  | 8            | 36.4%  | 22  | 9            | 40.9%  |
| 'ista Road West           | 33  | 15           | 45.5%  | 33  | 15           | 45.5%  | 33  | 21           | 63.6%  | 33     | 22                | 66.7%  | 33  | 13          | 39.4%          | 33  | 12           | 36.4%  | 33  | 12           | 36.4%  |
| OTAL                      | 270 | 117          | 43.3%  | 270 | 113          | 41.9%  | 270 | 177          | 65.6%  | 270    | 191               | 70.7%  | 270 | 147         | 54.4%          | 270 | 123          | 45.6%  | 270 | 121          | 44.8%  |

SUMMARY NOTES :

## Clacton College - Tuesday 17/10/23 (00:30-05:30, 08:00-22:00) Occupancy

Streetwise Services Ltd www.streetwiseservices.com

| NUMBER OF VE             | HICLES PARKED | (AT)         |       |
|--------------------------|---------------|--------------|-------|
|                          |               | 00:30 - 05:3 | 30    |
| STREET MAINE             | CAP           | TOT          | %000  |
| Anglefield East          | 4             | 3            | 75.0% |
| Anglefield West          | 0             | 0            | N/A   |
| Church Crescent North    | 0             | 0            | N/A   |
| Church Crescent South    | 0             | 0            | N/A   |
| Church Road North        | 34            | 16           | 47.1% |
| Church Road South        | 27            | 7            | 25.9% |
| Harold Road East         | 15            | 11           | 73.3% |
| Harold Road West         | 8             | 6            | 75.0% |
| Holland Road East        | 8             | 2            | 25.0% |
| Holland Road West        | 0             | 0            | N/A   |
| Marine Parade East North | 0             | 0            | N/A   |
| Marine Parade East South | 28            | 0            | 0.0%  |
| St Pauls Road East       | 27            | 16           | 59.3% |
| St Pauls Road West       | 30            | 12           | 40.0% |
| Thoroughgood Road East   | 19            | 14           | 73.7% |
| Thoroughgood Road West   | 15            | 9            | 60.0% |
| Vista Road East          | 22            | 9            | 40.9% |
| Vista Road West          | 33            | 11           | 33.3% |
| TOTAL                    | 270           | 116          | 43.0% |