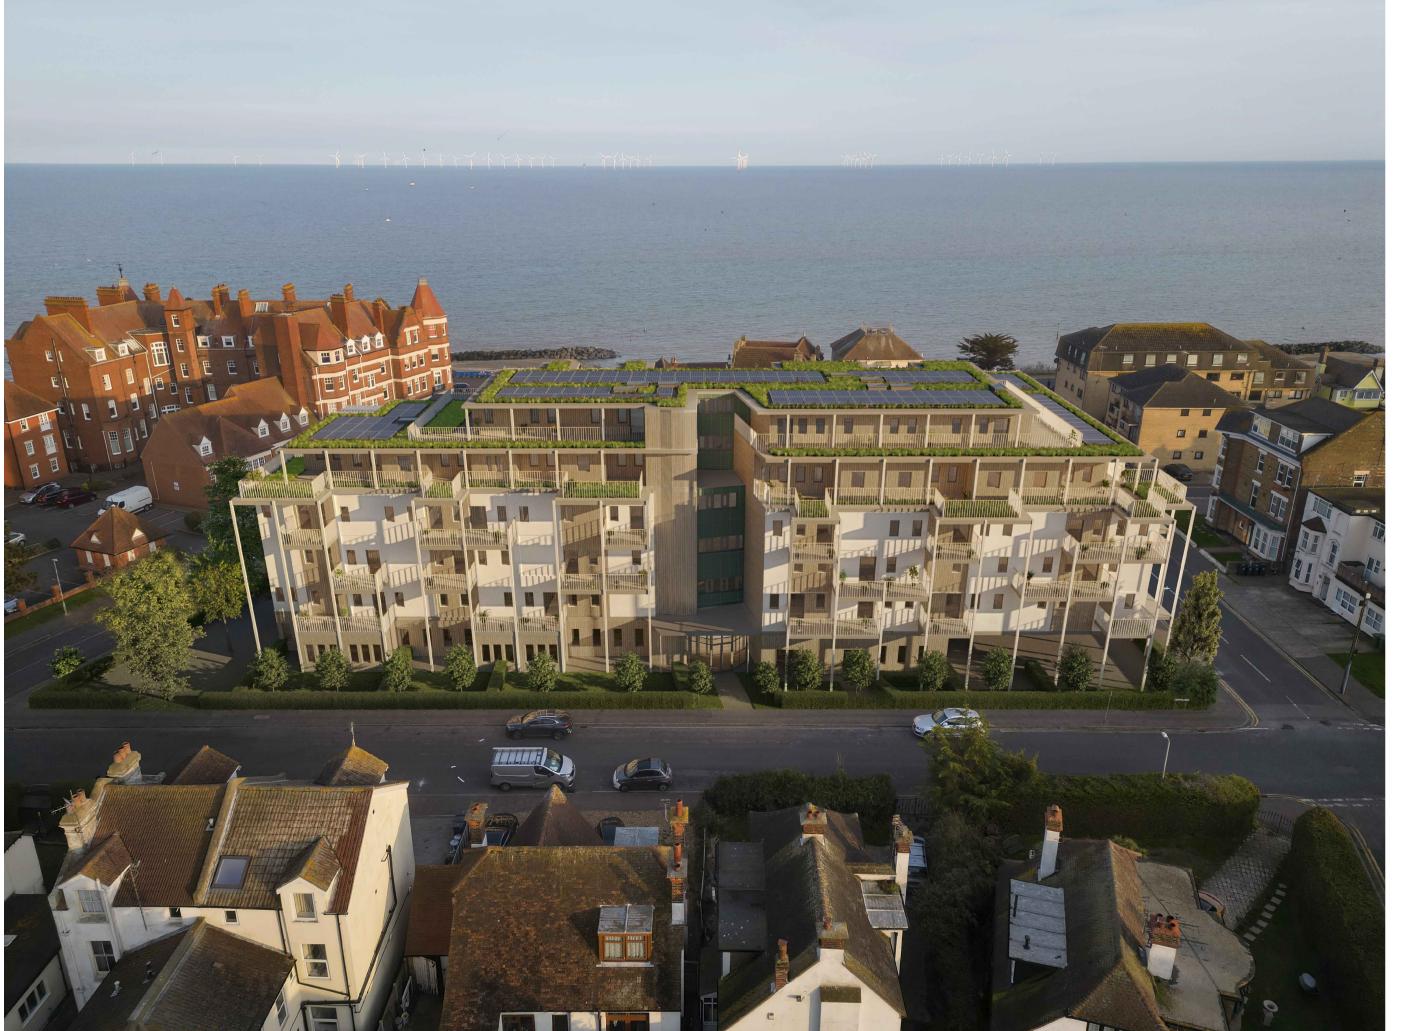

VIEW LOOKING WESTWARDS ALONG CHURCH ROAD

AERIAL VIEW LOOKING SOUTHWARDS ACROSS CHURCH ROAD

NOTES

• Alterations to existing buildings are based on informed assumption only, taken from available information, and pending a structural survey including opening up of existing walls, floors and ceilings to determine true site conditions.