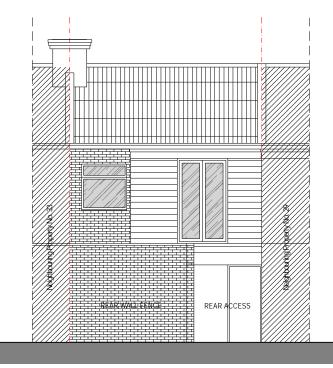

EXISTING REAR ELEVATION scale 1:100

scale 1:100

- Noles
  This drawing is prepared solely for design and planning submission purposes. It is not intended or suitable for either Building Regulations or Construction purposes and should not be used for such.
  All Dimensions are in millimeters.
  Dimensions are not to be scaled directly from drawings other than for Planning Purposes.
  All dimensions are to be checked on site and the Architect is to be informed of any discrepancies before construction commences.
  All references to drawings refer to current revision of that drawing.
  The Copyright of this drawing belongs to Archpl Ltd.