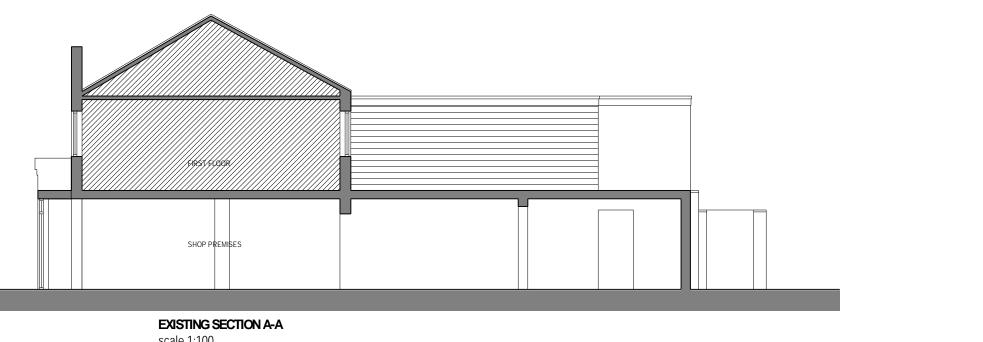

EXISTING REAR ELEVATION scale 1:100

scale 1:100

- Noles
  This drawing is prepared solely for design and planning submission purposes. It is not intended or suitable for either Building Regulations or Construction purposes and should not be used for such.
  All Dimensions are in millimeters.
  Dimensions are not to be scaled directly from drawings other than for Planning Purposes.
  All dimensions are to be checked on site and the Architect is to be informed of any discrepancies before construction commences.
  All references to drawings refer to current revision of that drawing.
  The Copyright of this drawing belongs to Archpl Ltd.