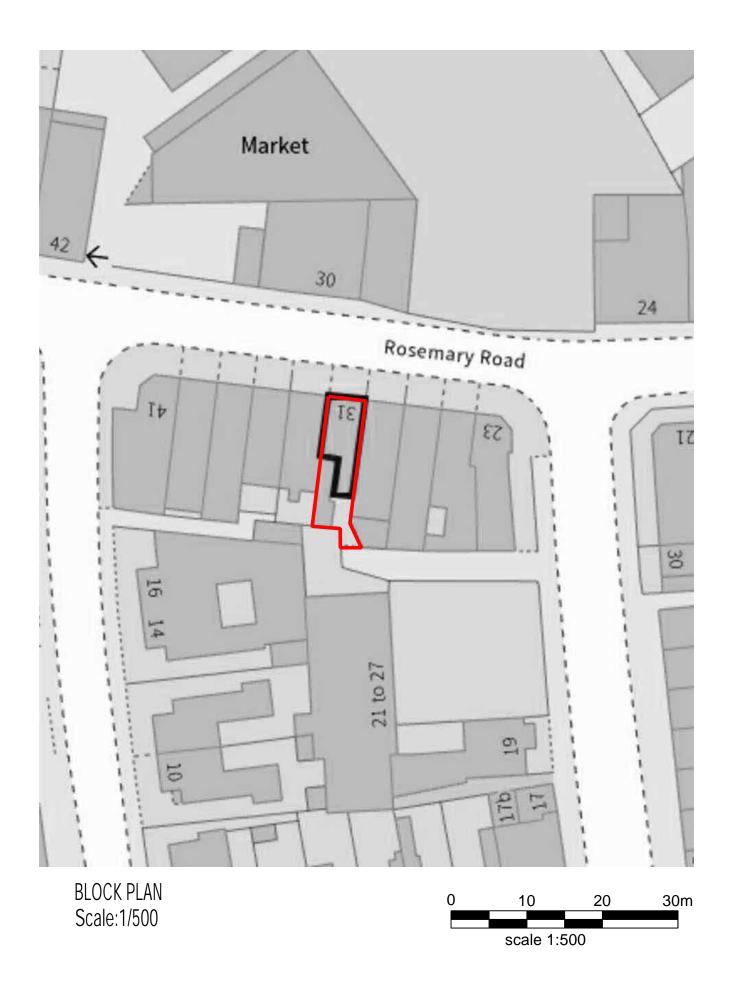

Scale:1/1250

- Notes

| <br>Rev. Date Revisions                                                                                             |                      |
|---------------------------------------------------------------------------------------------------------------------|----------------------|
| PLANNING                                                                                                            |                      |
| ARCHITECTURAL DESIGN STUDIO<br>400 West Green Road, West Green,<br>London, N15 3PX<br>Tel:<br>Web: www.archpl.co.uk |                      |
| Client Mr. Guvenc Cocelli                                                                                           |                      |
| Project 31 Rosemary Road, Clacton-on-Sea CO15 1PA                                                                   |                      |
| Scale 1/500,1250 @A3                                                                                                | Date 03/2024         |
| Drawn By RG                                                                                                         | Checked By           |
|                                                                                                                     | ng No. Revision 00 - |
| Drawing title Location and Block Plans                                                                              |                      |