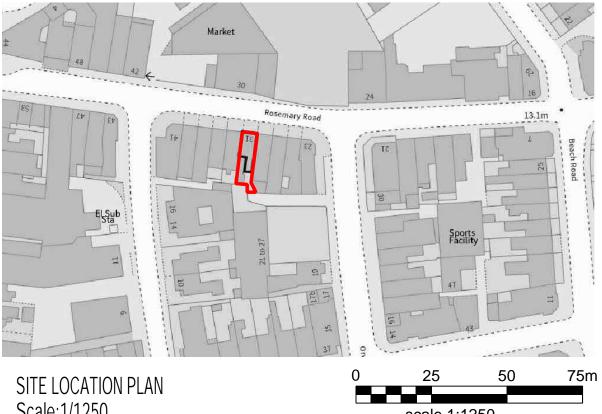

Scale:1/1250

- Notes

| <br>Rev. Date Revisions                                                                                             |                      |
|---------------------------------------------------------------------------------------------------------------------|----------------------|
| PLANNING                                                                                                            |                      |
| ARCHITECTURAL DESIGN STUDIO<br>400 West Green Road, West Green,<br>London, N15 3PX<br>Tel:<br>Web: www.archpl.co.uk |                      |
| Client Mr. Guvenc Cocelli                                                                                           |                      |
| Project 31 Rosemary Road, Clacton-on-Sea CO15 1PA                                                                   |                      |
| Scale 1/500,1250 @A3                                                                                                | Date 03/2024         |
| Drawn By RG                                                                                                         | Checked By           |
|                                                                                                                     | ng No. Revision 00 - |
| Drawing title Location and Block Plans                                                                              |                      |