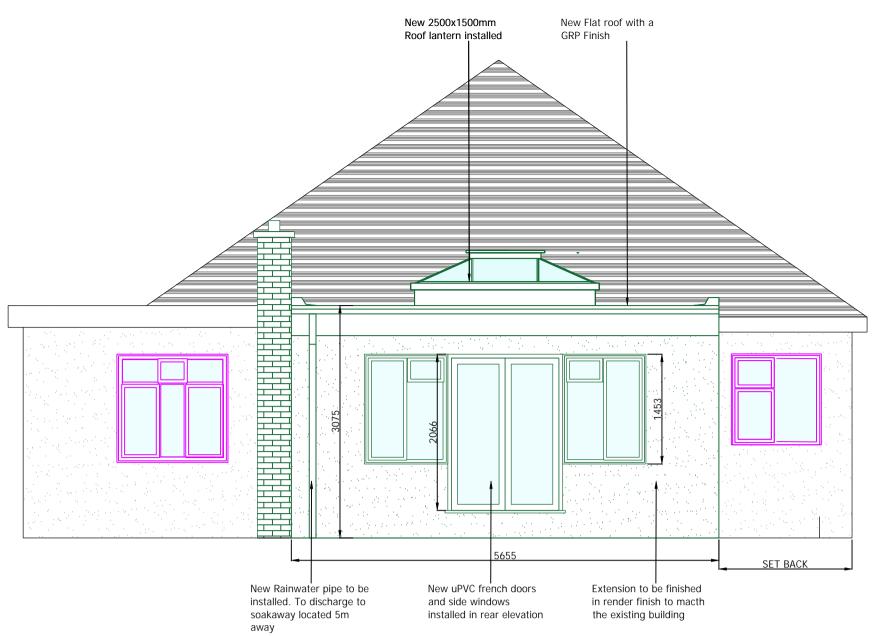

BOUNDARY WALL

ROOF PLAN: PLAN VIEW SCALE 1:100@A1

ELEVATION A: REAR ELEVATION SCALE 1:50@A1

ELEVATION B: SIDE ELEVATION SCALE 1:50@A1

ELEVATION C: SIDE ELEVATION SCALE 1:50@A1

SCALE BAR 1:100 (Meters)

SCALE BAR 1:50 (Meters)

BEVERLEY ANN DESIGN LTD
PLANNING & ARCHITECTURAL DESIGN
• RESIDENTIAL
• COMMERCIAL
• MEASURED SURVEYS
BEVERLEY ANN DESIGN LTD
20-22 WENLOCK ROAD, LONDON, N1 7GU

01.04.2024 B.Ann

0099-A-200

PROJECT:
REAR ELEVATION