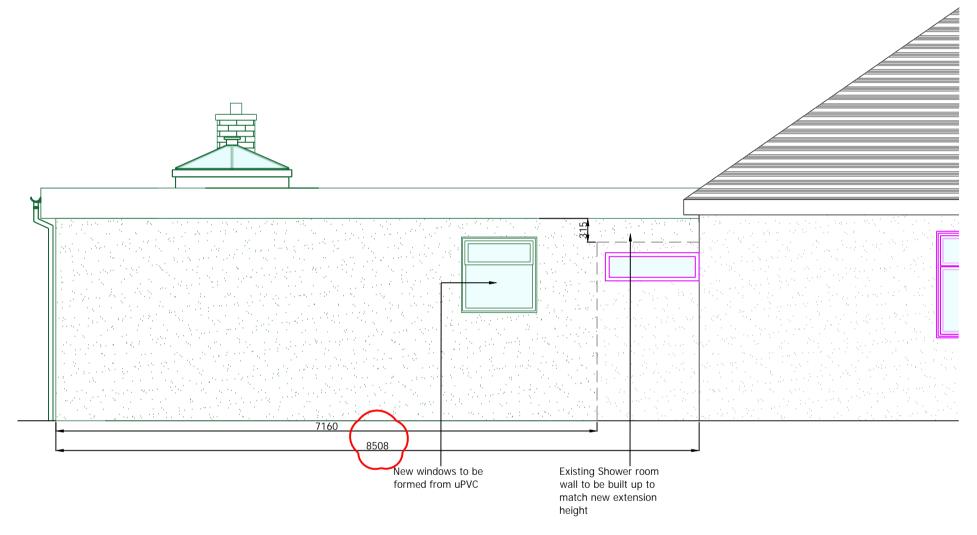

BOUNDARY WALL

ROOF PLAN: PLAN VIEW SCALE 1:100@A1

ELEVATION A: REAR ELEVATION SCALE 1:50@A1

ELEVATION B: SIDE ELEVATION SCALE 1:50@A1

ELEVATION C: SIDE ELEVATION SCALE 1:50@A1

SCALE BAR 1:100 (Meters)

SCALE BAR 1:50 (Meters)