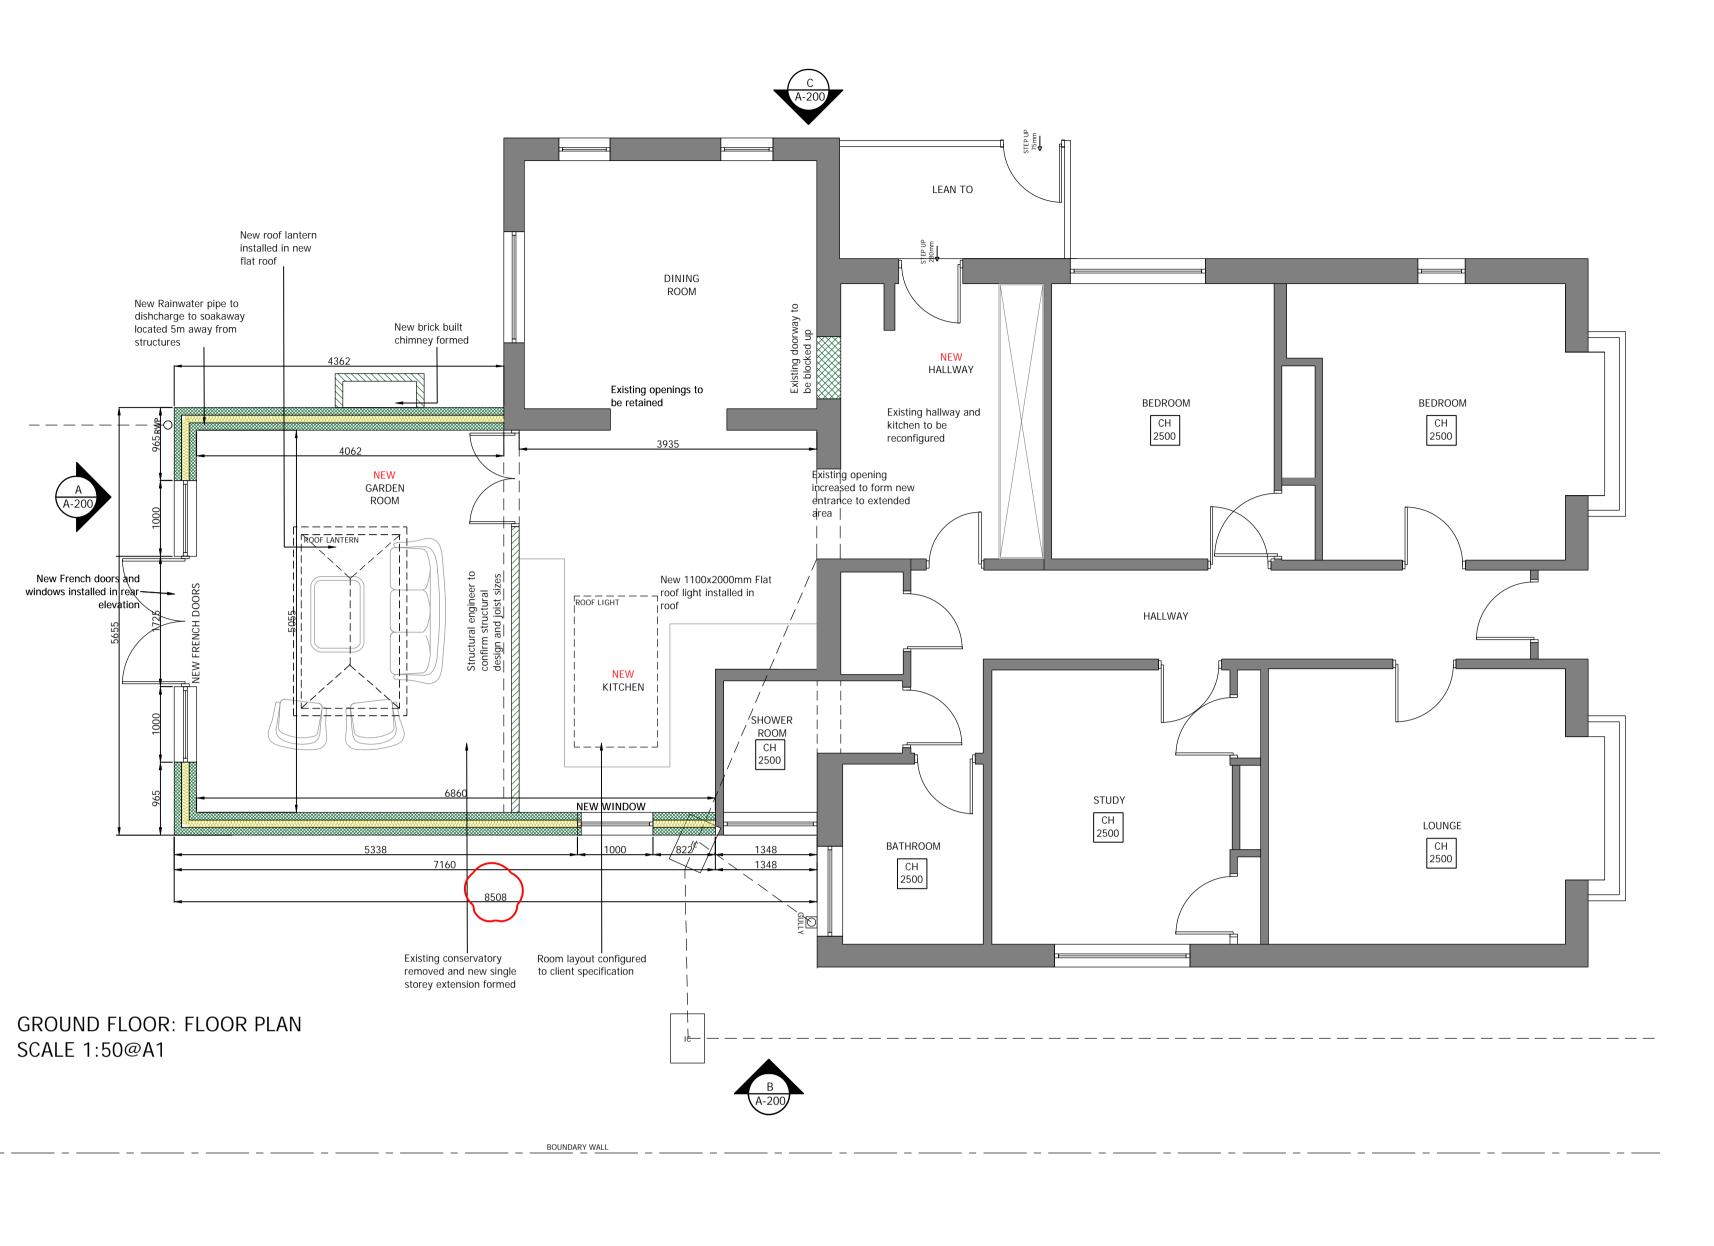

PROJECT NUMBER:
9000\_0099

PROJECT ADDRESS:
147 CLACTON ROAD
ST OSYTH
ESSEX
CO16 8PT

DRAWING NAME:
PROPOSED FLOOR PLANS AND ELEVATIONS
PURPOSE:
PLANNING APPLICATION

DRAWING NUMBER: REVISION:

00

AS SHOWN@A1 FOR REVIEW