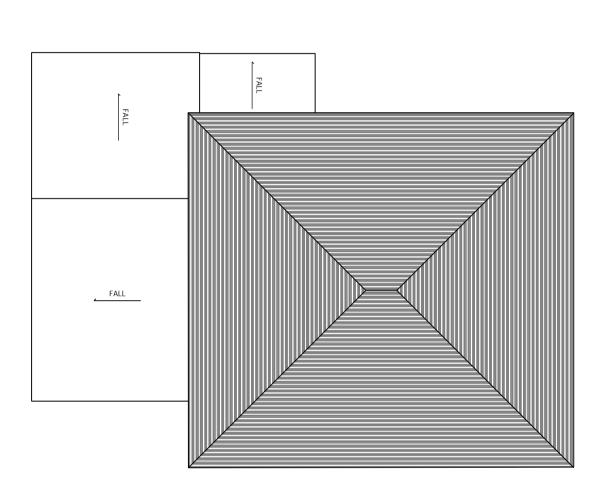

ROOF PLAN: PLAN VIEW SCALE 1:100@A1

| PROJECT: REAR ELEVATION   |                                                   |  |           |  |  |
|---------------------------|---------------------------------------------------|--|-----------|--|--|
| PROJECT NUMBER: 9000_0099 |                                                   |  |           |  |  |
|                           | PROJECT ADDRESS:  147 CLACTON ROAD                |  |           |  |  |
| ST OSYTH                  |                                                   |  |           |  |  |
| ESSEX                     |                                                   |  |           |  |  |
| CO16 8PT                  |                                                   |  |           |  |  |
| EXI<br>ELE                | DRAWING NAME: EXISTING FLOOR PLANS AND ELEVATIONS |  |           |  |  |
|                           | PLANNING APPLICATION                              |  |           |  |  |
|                           | /ING NUM<br><b>9-A-1</b> (                        |  | REVISION: |  |  |