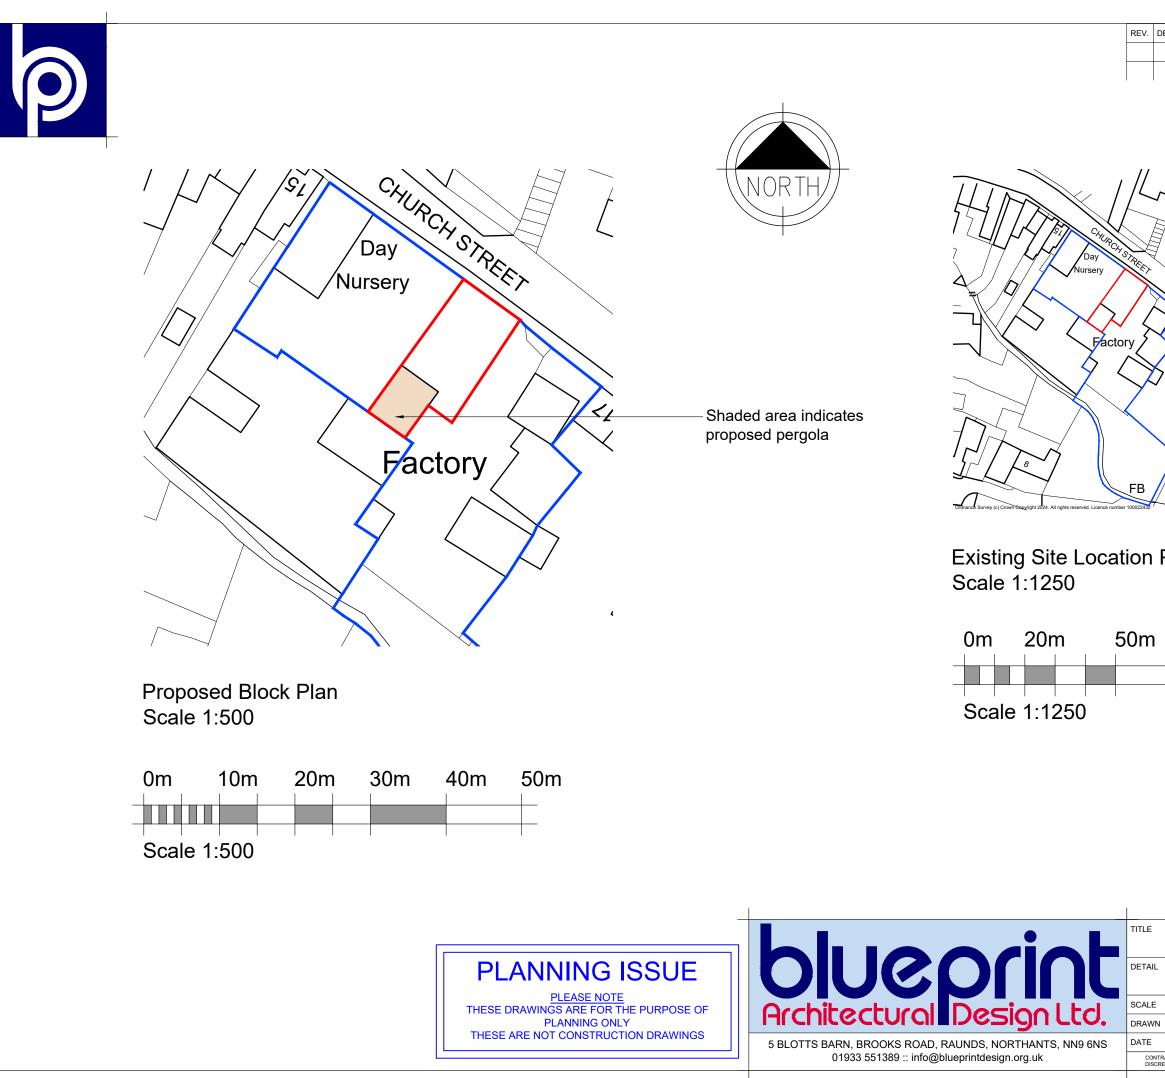

| DE           | ETAILS                                                               |                                                                                                                                                    |                                     |               |                     | INIT.       | DATE           |
|--------------|----------------------------------------------------------------------|----------------------------------------------------------------------------------------------------------------------------------------------------|-------------------------------------|---------------|---------------------|-------------|----------------|
|              |                                                                      |                                                                                                                                                    |                                     |               |                     |             |                |
|              |                                                                      |                                                                                                                                                    |                                     |               |                     |             |                |
|              |                                                                      |                                                                                                                                                    |                                     |               |                     |             |                |
|              |                                                                      |                                                                                                                                                    |                                     |               |                     |             |                |
|              |                                                                      |                                                                                                                                                    |                                     |               |                     |             |                |
|              |                                                                      |                                                                                                                                                    |                                     |               |                     |             |                |
| ,            |                                                                      | 7                                                                                                                                                  |                                     |               |                     |             |                |
| 5            | 4/ /                                                                 | /                                                                                                                                                  |                                     |               |                     |             |                |
| F            |                                                                      | /                                                                                                                                                  |                                     |               |                     |             |                |
| 目            |                                                                      |                                                                                                                                                    |                                     |               |                     |             |                |
| ~            |                                                                      |                                                                                                                                                    |                                     |               |                     |             |                |
|              |                                                                      |                                                                                                                                                    |                                     |               |                     |             |                |
| X            | $\times$                                                             |                                                                                                                                                    |                                     |               |                     |             |                |
| $\sim$       | $\sim$                                                               |                                                                                                                                                    |                                     |               |                     |             |                |
|              | $\rangle / / /$                                                      |                                                                                                                                                    |                                     |               |                     |             |                |
| $\prec$      |                                                                      | $\swarrow$                                                                                                                                         |                                     |               |                     |             |                |
| $\checkmark$ |                                                                      |                                                                                                                                                    |                                     |               |                     |             |                |
|              | - V// 太                                                              | く                                                                                                                                                  |                                     |               |                     |             |                |
|              | /                                                                    | $\sim$                                                                                                                                             |                                     |               |                     |             |                |
|              | /                                                                    |                                                                                                                                                    |                                     |               |                     |             |                |
|              |                                                                      | $\mathbf{\mathbf{\mathbf{\mathbf{\mathbf{\mathbf{\mathbf{\mathbf{\mathbf{\mathbf{\mathbf{\mathbf{\mathbf{\mathbf{\mathbf{\mathbf{\mathbf{\mathbf{$ |                                     |               |                     |             |                |
|              | ′                                                                    |                                                                                                                                                    |                                     |               |                     |             |                |
| /            | /                                                                    |                                                                                                                                                    |                                     |               |                     |             |                |
|              |                                                                      |                                                                                                                                                    |                                     |               |                     |             |                |
|              |                                                                      |                                                                                                                                                    |                                     |               |                     |             |                |
| ۱F           | Plan                                                                 |                                                                                                                                                    |                                     |               |                     |             |                |
| ۱F           | Plan                                                                 |                                                                                                                                                    |                                     |               |                     |             |                |
| n F          | Plan                                                                 |                                                                                                                                                    |                                     |               |                     |             |                |
|              |                                                                      |                                                                                                                                                    | -                                   | •             |                     |             |                |
|              | ⊃lan<br>75m                                                          | 100                                                                                                                                                | m 1                                 | 251           | n                   |             |                |
|              |                                                                      | 100                                                                                                                                                | m 1                                 | 25ı           | m                   |             |                |
|              |                                                                      | 100                                                                                                                                                | m 1                                 | 251           | n                   |             |                |
|              |                                                                      | 100                                                                                                                                                | 'm 1                                | 25ı<br>       | n                   |             |                |
|              |                                                                      | 100                                                                                                                                                | m 1                                 | 25ı           | n                   |             |                |
|              |                                                                      | 100                                                                                                                                                | im 1                                | 251           | n                   |             |                |
|              |                                                                      | 100                                                                                                                                                | 9m 1                                | 25ı<br>       | n                   |             |                |
|              |                                                                      | 100                                                                                                                                                | im 1                                | 25ı<br>       | n                   |             |                |
|              |                                                                      | 100                                                                                                                                                | 9m 1                                | 25ı<br>       | n                   |             |                |
|              |                                                                      | 100                                                                                                                                                | im 1                                | 25ı<br>       | n                   |             |                |
|              |                                                                      | 100                                                                                                                                                | 9m 1                                | 25ı<br>       | n                   |             |                |
|              |                                                                      | 100                                                                                                                                                | im 1                                | 25ı<br>       | n                   |             |                |
|              |                                                                      | 100                                                                                                                                                | 9m 1                                | 25ı<br>       | n                   |             |                |
| <b>1</b>     | 75m                                                                  |                                                                                                                                                    |                                     |               |                     |             |                |
| <b>1</b>     | 75m                                                                  | Iteration                                                                                                                                          | Is for Ri                           |               | d Good              | lenc        | ough at        |
| <b>٦</b>     | 75m                                                                  | Iteration<br>ard, Chu                                                                                                                              | is for Ri                           | ichar<br>Star | d Good              | lenc        | ough at<br>6PS |
| <b>1</b>     | 75m                                                                  | Iteration<br>ard, Chu<br>Site Loca                                                                                                                 | is for Ri<br>Irch St,<br>ation Pla  | ichar<br>Star | d Good              | lenc<br>IN9 | ough at<br>6PS |
| <b>٦</b>     | 75m<br>Internal A<br>Blands Ya<br>Existing S<br>Proposed             | Iteration<br>ard, Chu<br>Block F                                                                                                                   | Is for Ri<br>Irch St,<br>Ation Pla  | ichar<br>Star | d Good              | lenc<br>IN9 | ough at<br>6PS |
| <b>1</b><br> | 75m<br>Internal A<br>Blands Ya<br>Existing S<br>Proposed<br>As Noted | Iteration<br>ard, Chu<br>Site Loca<br>Block F                                                                                                      | IS for Ri<br>Irch St,<br>Ation Plan | ichar<br>Star | rd Good<br>hwick, N | IN9         | 6PS            |
| <b>1</b>     | 75m<br>Internal A<br>Blands Ya<br>Existing S<br>Proposed             | Iteration<br>ard, Chu<br>Block F                                                                                                                   | IS for Ri<br>Irch St,<br>Ation Plan | ichar<br>Star | d Good              | IN9         | 6PS            |