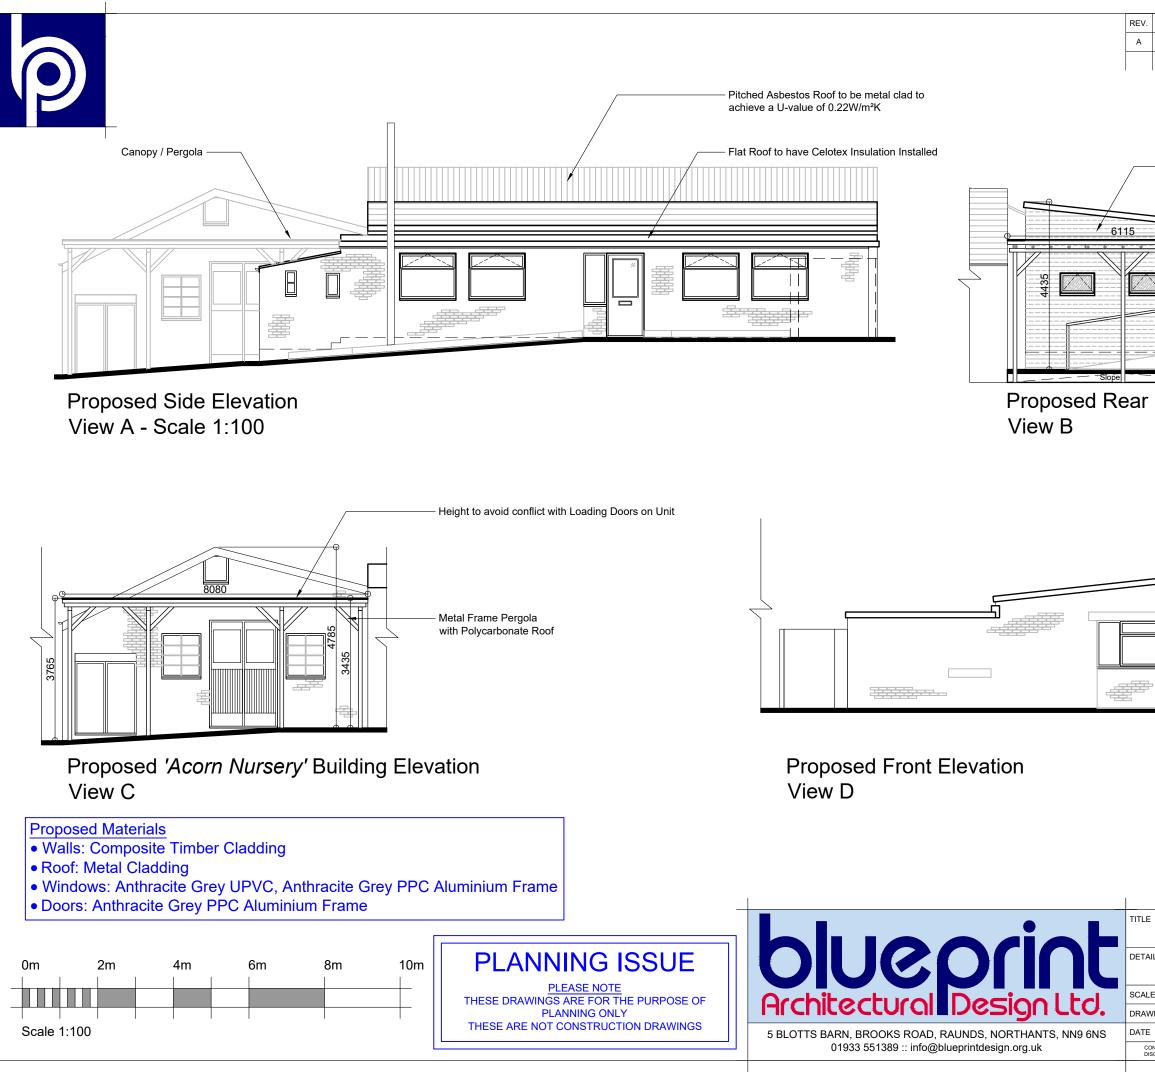

|          | AILS                                   |                  |                                       | INIT.                   | DATE           |
|----------|----------------------------------------|------------------|---------------------------------------|-------------------------|----------------|
|          | AILS<br>nt Revisions                   |                  |                                       | JK                      | 18/03/2024     |
|          |                                        |                  |                                       |                         |                |
|          | Cor<br>to a                            | nposite Tir      | mber Cladding<br>e Rating of 30-60    |                         |                |
|          |                                        |                  |                                       |                         |                |
| E        | Internal Alf<br>Blands Yai<br>Proposed | rd, Chu          | is for Richai<br>irch St, Star<br>ons | rd Gooden<br>nwick, NN9 | ough at<br>6PS |
|          | 1:100                                  | SHEET:           | A3                                    |                         |                |
| E        | 1                                      | 1                | 1                                     |                         |                |
| .E<br>WN | JK                                     | CHECKED          | KG                                    | 24-019-                 | -04A           |
|          | JK<br>MARCH 24                         | CHECKED<br>ISSUE | KG<br>PLANNING                        | 24-019-                 | -04A           |