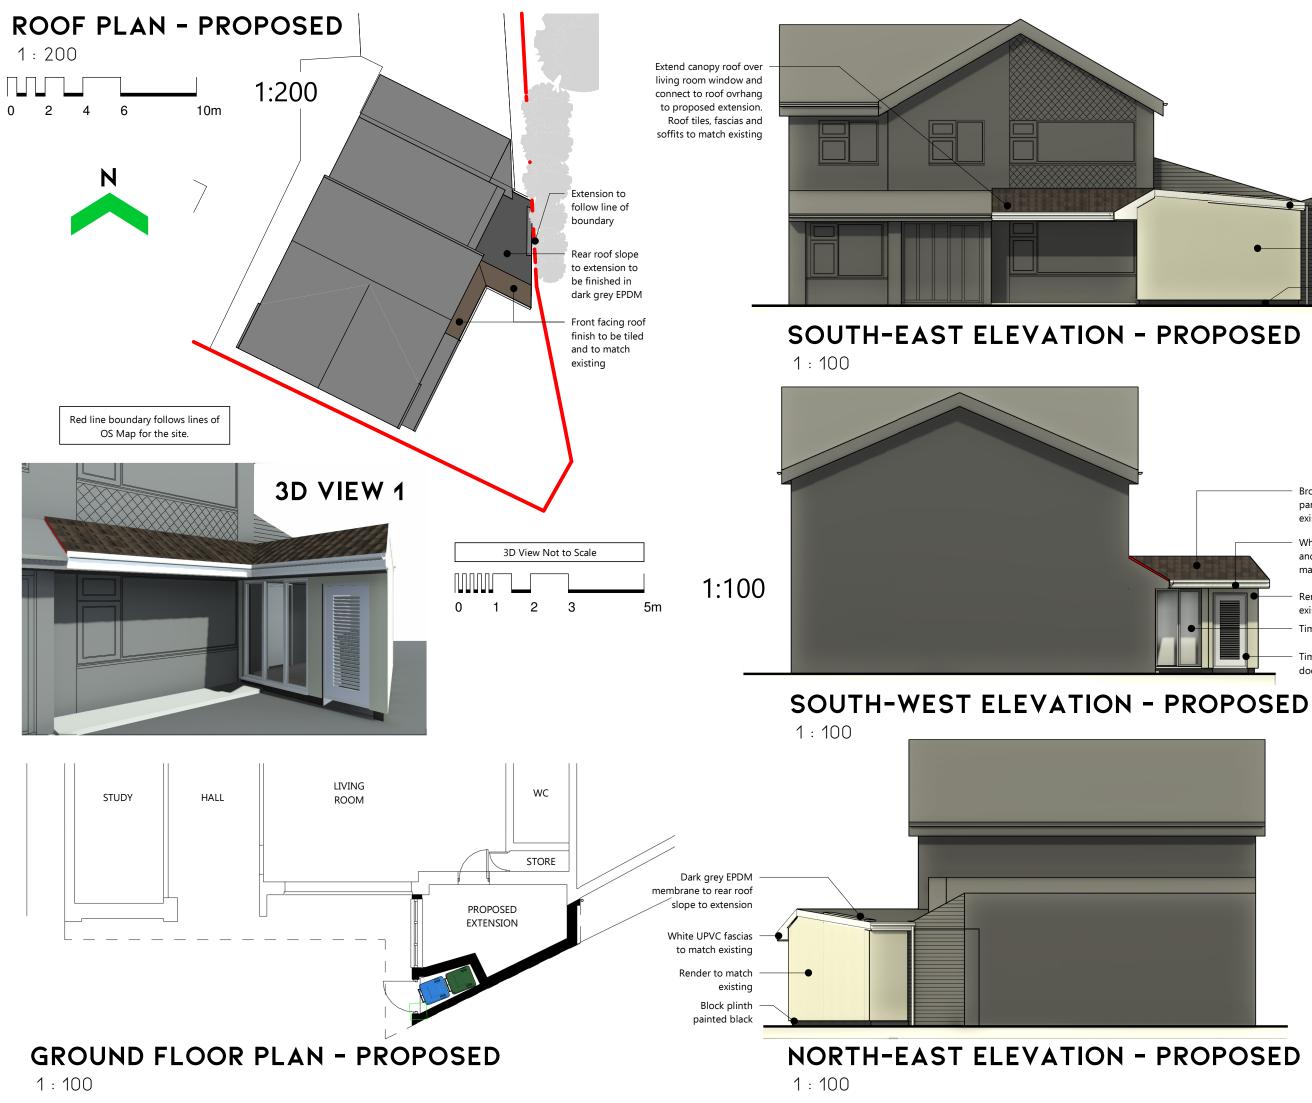

erified on site by Main Contractor befo

Report any discrepancies to GO Architecture at once read with all rele

© GO Architecture Limited 2022

nfo@go-archite 07805 617334

White UPVC fascias to match existing

Render to match existing

Block plinth painted black

North-West elevation not included on this sheet as proposed works do not apply to the North elevation and remains 'As Existing'

Brown concrete pantiles to match existing

White UPVC fascia and guttering to match existing

Render to match existing

Timber windows

Timber louvred door

| C<br>B    |          | Minor adjustments. Issued to planning.<br>Roof window removed. Render applied to external walls. Issued<br>to client for approval.<br>Revised to client comments. |  |  |
|-----------|----------|-------------------------------------------------------------------------------------------------------------------------------------------------------------------|--|--|
| A         | 17.11.22 |                                                                                                                                                                   |  |  |
| Revision: | Date:    | Description:                                                                                                                                                      |  |  |
|           |          |                                                                                                                                                                   |  |  |
|           |          |                                                                                                                                                                   |  |  |

GCN - Proposed Extension

5 Greyfriars Close Norwich

Drawing Title: Proposed Layouts

| Date:              | Dwg No.: | scale:       | Paper Size:    |
|--------------------|----------|--------------|----------------|
| 07/11/22           | 205      | As indicated | A3             |
| Stage:<br>PLANNING | 5        |              | Revision:<br>C |