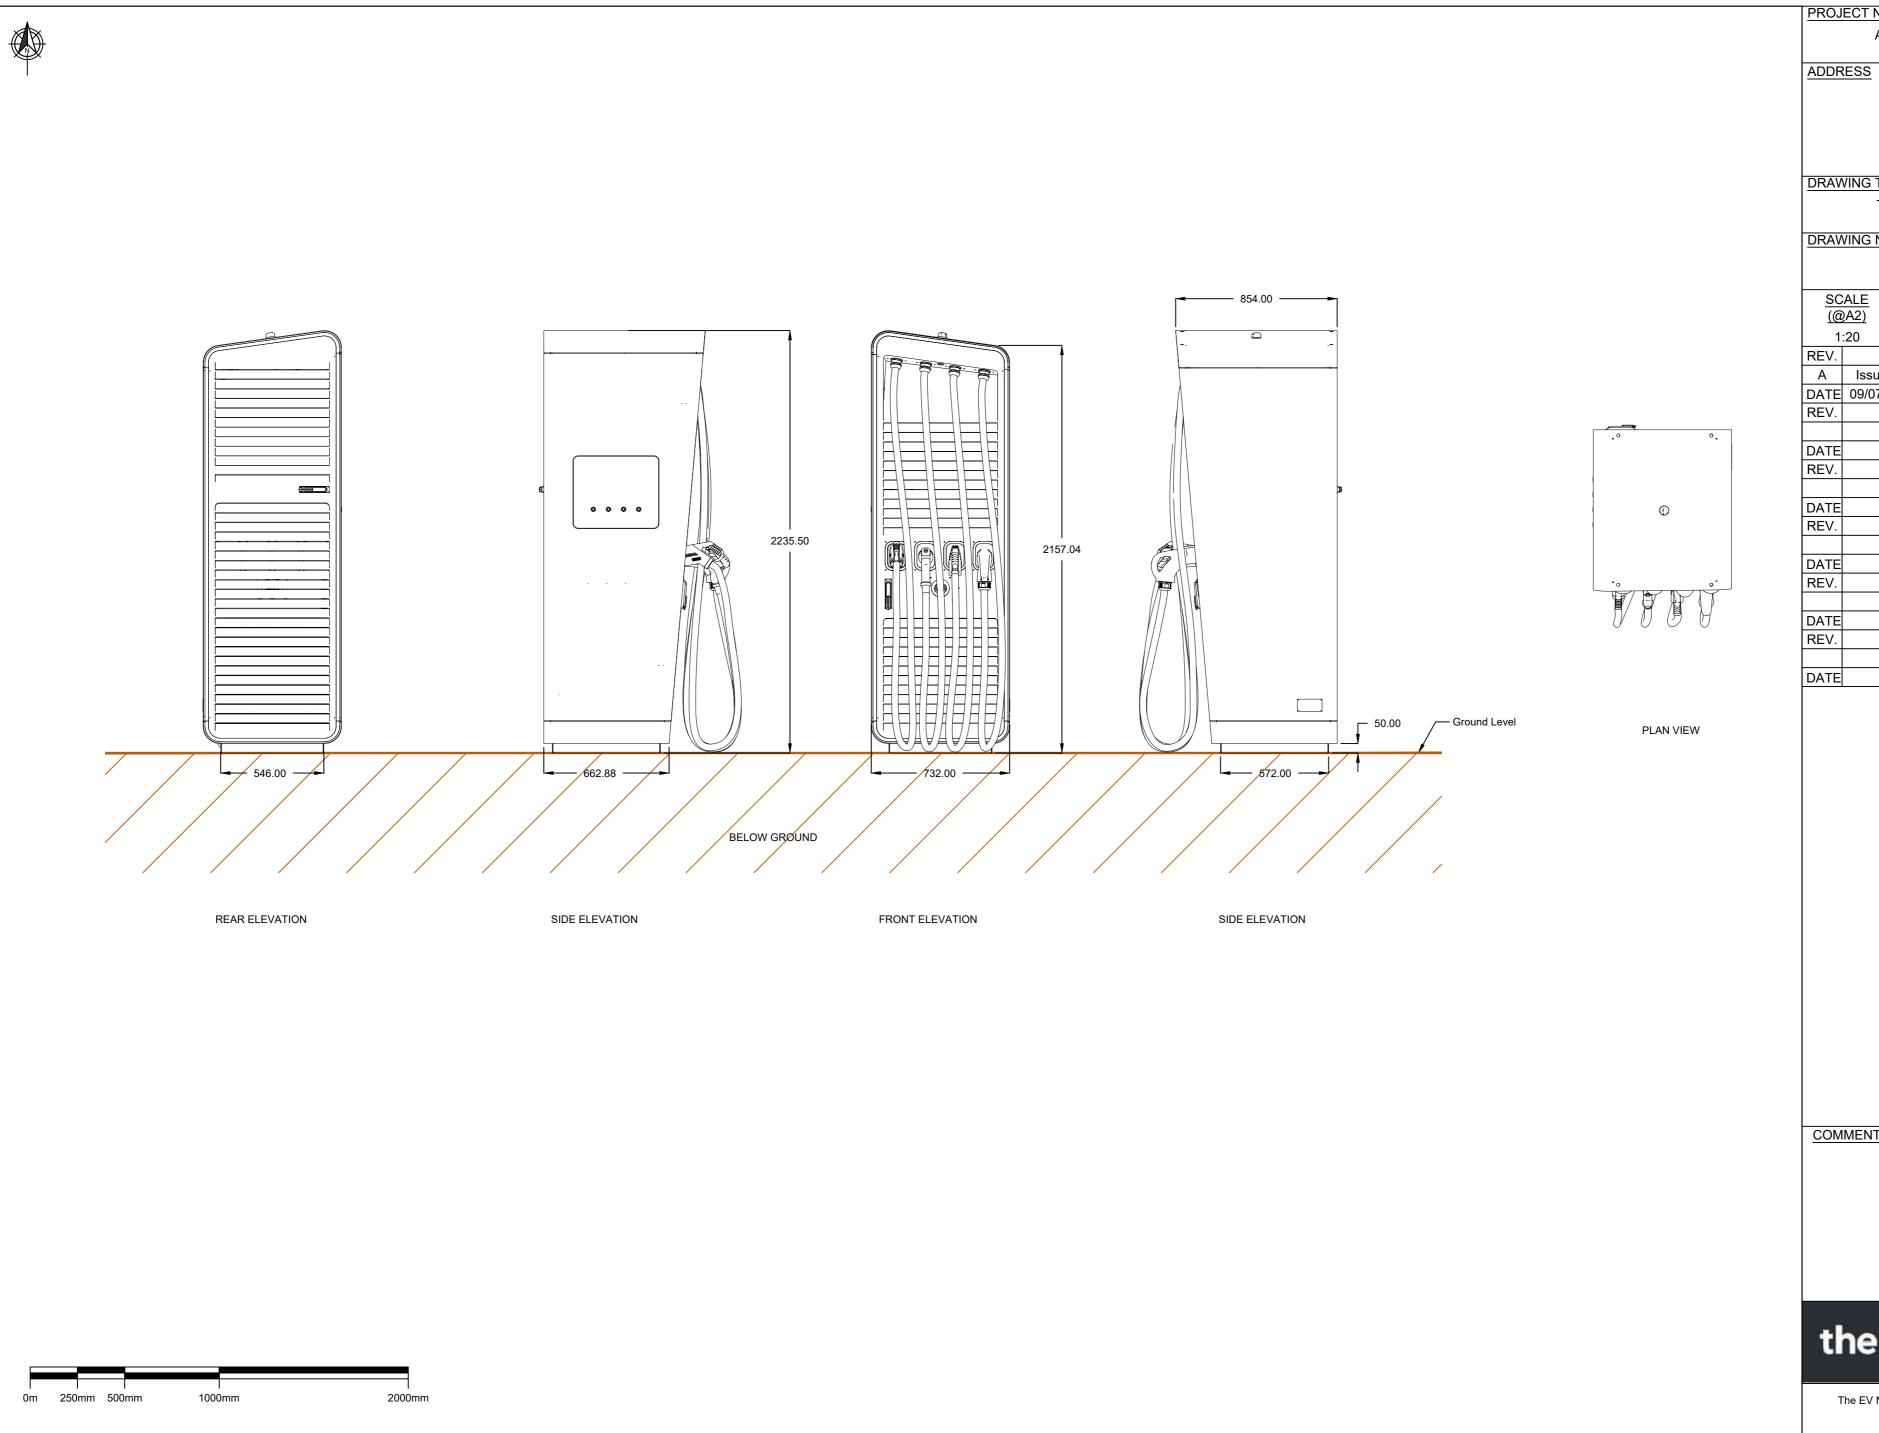

| PROJECT NAM                                                                                     | ME<br>PITRONIC HYC          | 300         |
|-------------------------------------------------------------------------------------------------|-----------------------------|-------------|
| ADDRESS                                                                                         |                             |             |
|                                                                                                 |                             |             |
|                                                                                                 |                             |             |
| DRAWING TIT                                                                                     | LE                          |             |
| TYPICAL ELEVATION                                                                               |                             |             |
| DRAWING NO                                                                                      | -                           |             |
|                                                                                                 | 001_01                      |             |
| <u>SCALE</u><br>(@A2)                                                                           | DRAWN<br>BY                 | <u>REV.</u> |
| 1:20                                                                                            | PH                          | А           |
| REV.<br>A Issued                                                                                | DESCRIPTION<br>for comment  |             |
| DATE 09/07/2<br>REV.                                                                            | 1 REV. BY PH<br>DESCRIPTION |             |
| DATE<br>REV.                                                                                    | REV. BY<br>DESCRIPTION      | APP. BY     |
| DATE<br>REV.                                                                                    | REV. BY                     | APP. BY     |
| DATE                                                                                            | REV. BY                     | APP. BY     |
| REV.                                                                                            | DESCRIPTION                 |             |
| DATE<br>REV.                                                                                    | REV. BY                     | APP. BY     |
| DATE                                                                                            | REV. BY                     | APP. BY     |
| COMMENTS                                                                                        |                             |             |
|                                                                                                 | Vnet                        |             |
| The EV Network, 8th Floor Park House, Park<br>Street, London W1K 6SS.<br>© The EV Network. 2021 |                             |             |