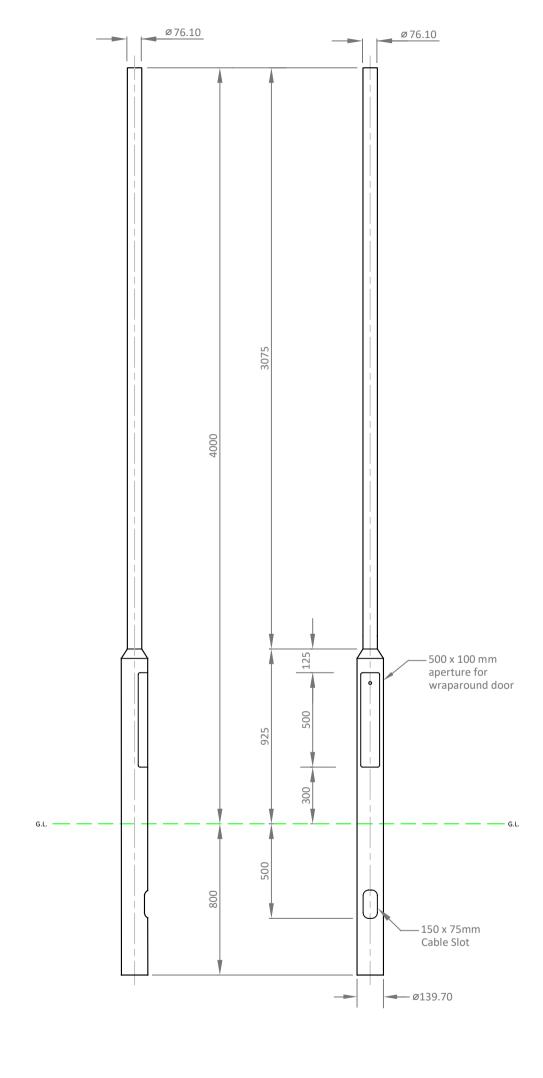

NOTES:

All dimensions in millimetres unless stated otherwise.

When Multiple views are shown 3rd Angle Projection is assumed.

Unit 3, Marshlands Spur, Farlington, Portsmouth, Hampshire. PO6 1RX United Kingdom

Tel: 0800 999 5201

Web: www.gemmalighting.com

© ALL RIGHTS RESERVED BY GEMMA LIGHTING LTD

TITLE: 4-metre Tubular Column
Root mount Part # 4TC-RM-76

DRAWING NO: REVISION:

GL2002 - 1 0

DATE: DRAWN:
13/05/2020 LNM

SCALE AT A3 CHECKED:

CM

1:20