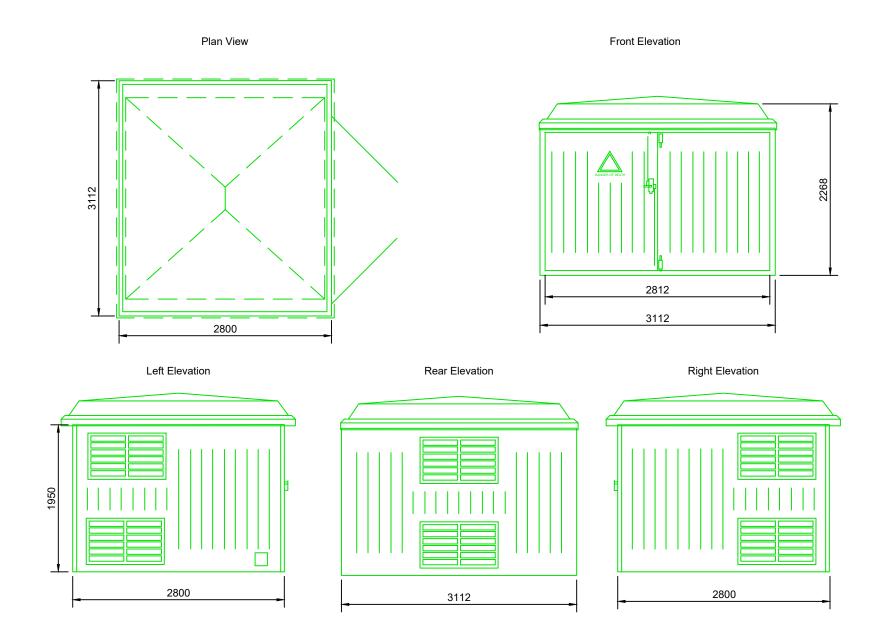

External colour - 14 C 39 GREEN Base details to be confirmed subject to site specific requirements.

## PROJECT NAME

SUBSTATION TR18

ADDRESS

## DRAWING TITLE

TYPICAL ELEVATIONS

## DRAWING NO.

| 002_12       |                    |           |         |      |         |    |
|--------------|--------------------|-----------|---------|------|---------|----|
| SCALE        |                    | DRAWN     |         | REV. |         |    |
| <u>(@A3)</u> |                    | <u>BY</u> |         |      |         |    |
| 1:50         |                    | PH        |         | А    |         |    |
| REV.         | DESCRIPTION        |           |         |      |         |    |
| Α            | Issued for comment |           |         |      |         |    |
| DATE         | 13/07/22           |           | REV. BY | PH   | APP. BY | MD |
| REV.         | DESCRIPTION        |           |         |      |         |    |
|              |                    |           |         |      |         |    |
| DATE         |                    |           | REV. BY |      | APP. BY |    |
| REV.         | DESCRIPTION        |           |         |      |         |    |
|              |                    |           |         |      |         |    |
| DATE         |                    |           | REV. BY |      | APP. BY |    |
| REV.         | DESCRIPTION        |           |         |      |         |    |
|              |                    |           |         |      |         |    |
| DATE         |                    |           | REV. BY |      | APP. BY |    |
| REV.         | DESCRIPTION        |           |         |      |         |    |
|              |                    |           |         |      |         |    |
| DATE         |                    |           | REV. BY |      | APP. BY |    |
| REV.         | DESCRIPTION        |           |         |      |         |    |
|              |                    |           |         |      |         |    |
| DATE         |                    |           | REV. BY |      | APP. BY |    |
| REV.         | DESCRIPTION        |           |         |      |         |    |
|              |                    |           |         |      |         |    |
| DATE         |                    |           | REV. BY |      | APP. BY |    |
| NOTE         |                    |           |         | •    | •       |    |