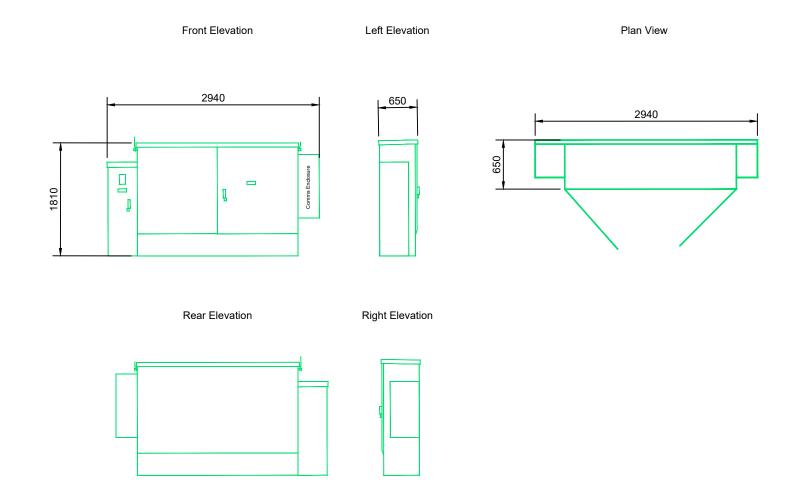

PROJECT NAME

6 WAY SCHNEIDER PILLAR

ADDRESS

DRAWING TITLE

TYPICAL ELEVATIONS

DRAWING NO.

002 11

| 002_11       |                    |              |    |         |    |
|--------------|--------------------|--------------|----|---------|----|
| SCALE        |                    | <u>DRAWN</u> |    | REV.    |    |
| <u>(@A3)</u> |                    | <u>BY</u>    |    |         |    |
| 1:50         |                    | PH           |    | Α       |    |
| REV.         | DESCRIPTION        |              |    |         |    |
| Α            | Issued for comment |              |    |         |    |
| DATE         | 20/06/22           | REV. BY      | PH | APP. BY | MD |
| REV.         | DESCRIPTION        |              |    |         |    |
|              |                    |              |    |         |    |
| DATE         |                    | REV. BY      |    | APP. BY |    |
| REV.         | DESCRIPTION        |              |    |         |    |
|              |                    |              |    |         |    |
| DATE         |                    | REV. BY      |    | APP. BY |    |
| REV.         | DESCRIPTION        |              |    |         |    |
|              |                    |              |    |         |    |
| DATE         |                    | REV. BY      |    | APP. BY |    |
| REV.         | DESCRIPTION        |              |    |         |    |
|              |                    |              |    |         |    |
| DATE         |                    | REV. BY      |    | APP. BY |    |
| REV.         | DESCRIPTION        |              |    |         |    |
|              |                    |              |    |         |    |
| DATE         |                    | REV. BY      |    | APP. BY |    |
| REV.         | DESCRIPTION        |              |    |         |    |
|              |                    |              |    |         |    |
| DATE         |                    | REV. BY      |    | APP. BY |    |
|              |                    |              |    |         |    |

NOTES

For further details please refer to manufacturers specifications

The EV Network, 8th Floor Park House, Park Street, London W1K 6SS.

© The EV Network. 2021

External colour - 14 C 39 GREEN Base details to be confirmed subject to site specific requirements.