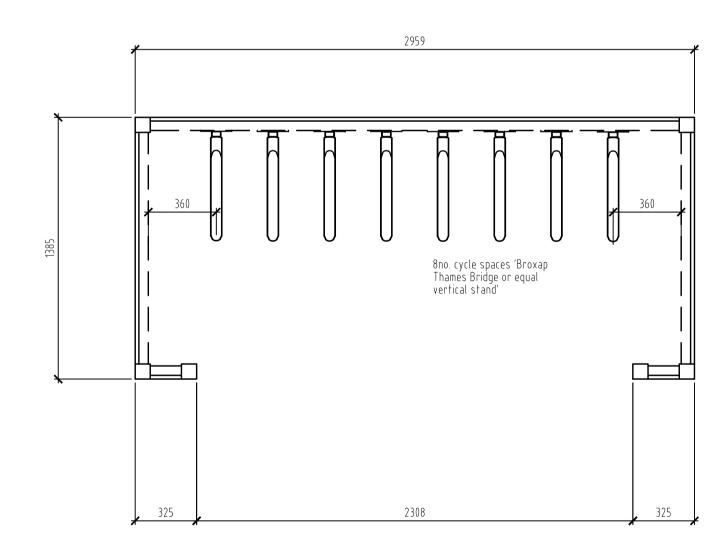

Front Elevation Side Elevation Rear Elevation

External Cycle Store Enclosure
Scale 1:20

ALL DIMENSIONS TO BE VERIFIED BY THE CONTRACTOR ON SITE