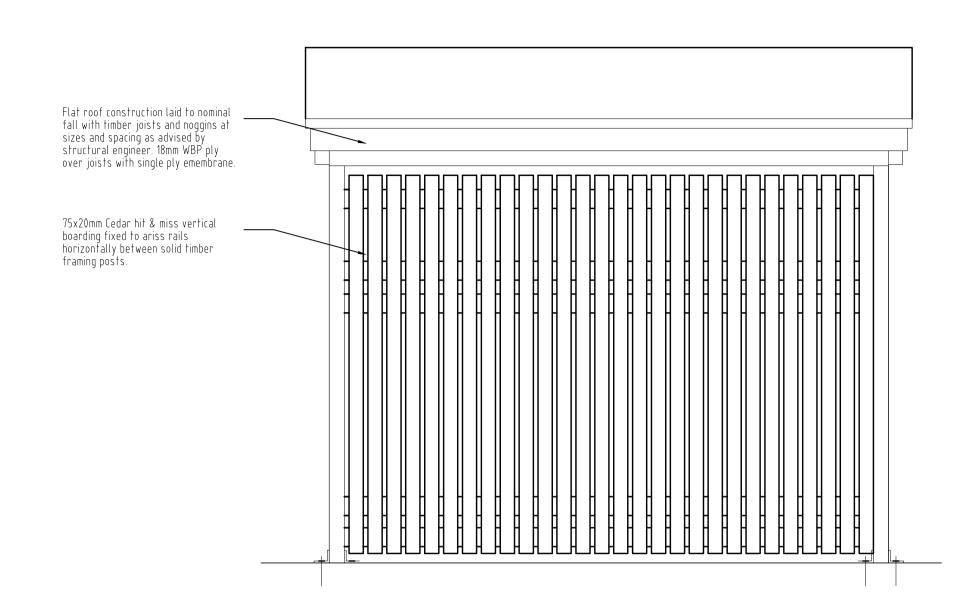

Front Elevation Side Elevation Rear Elevation

External Cycle Store Enclosure
Scale 1:20

ALL DIMENSIONS TO BE VERIFIED BY THE CONTRACTOR ON SITE