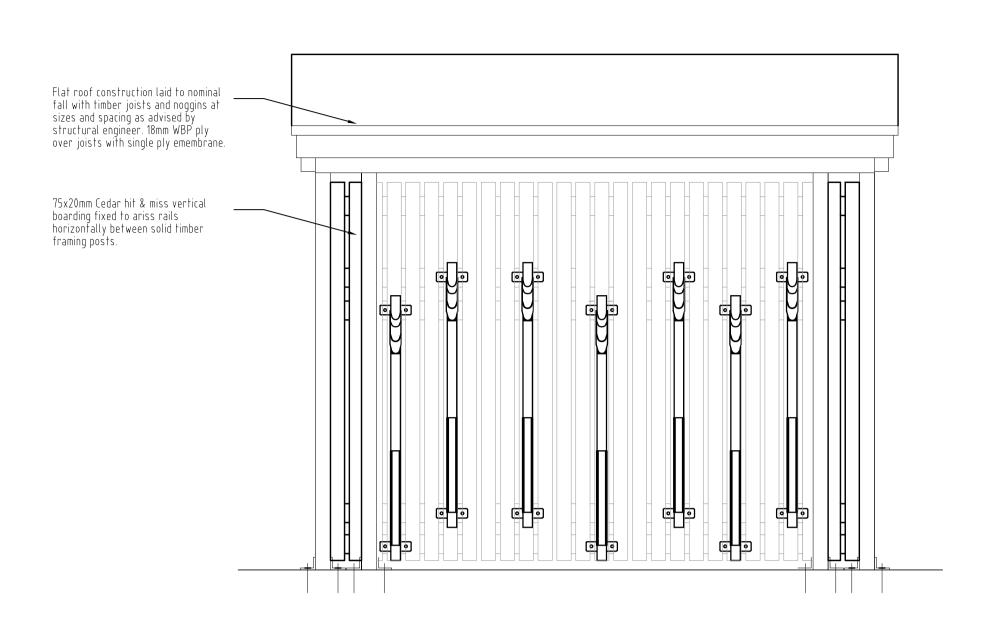

Front Elevation Side Elevation Rear Elevation

External Cycle Store Enclosure
Scale 1:20

ALL DIMENSIONS TO BE VERIFIED BY THE CONTRACTOR ON SITE