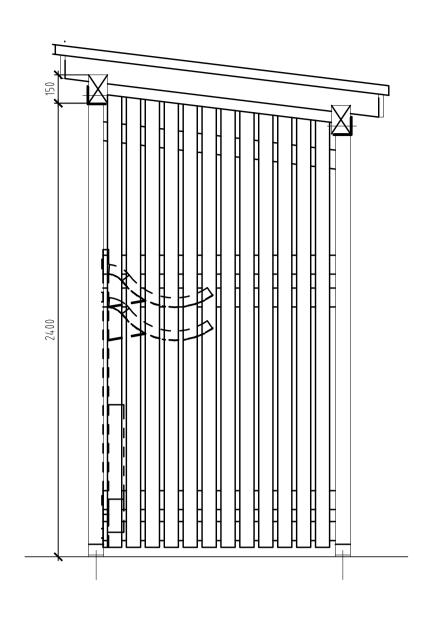

Front Elevation Side Elevation Rear Elevation

External Cycle Store Enclosure
Scale 1:20

ALL DIMENSIONS TO BE VERIFIED BY THE CONTRACTOR ON SITE