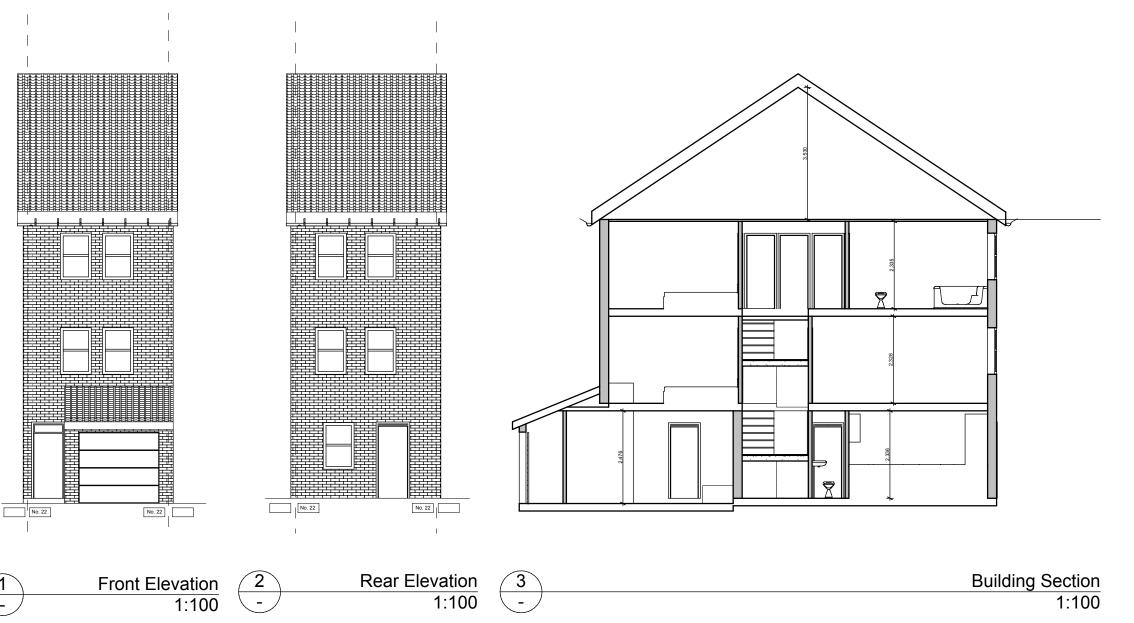

| Purpose of Issue | status | Scales @ A3 | Project No. | Originator | Project                           | Client |   |          | Layout Title                       |
|------------------|--------|-------------|-------------|------------|-----------------------------------|--------|---|----------|------------------------------------|
| PLANNING         | P1     | 1:100       | 1022        | Gavire     | 22 CURLEW CLOSE, LONDON, SE28 8HT |        | С | Oshevire | Existing Elevations and<br>Section |