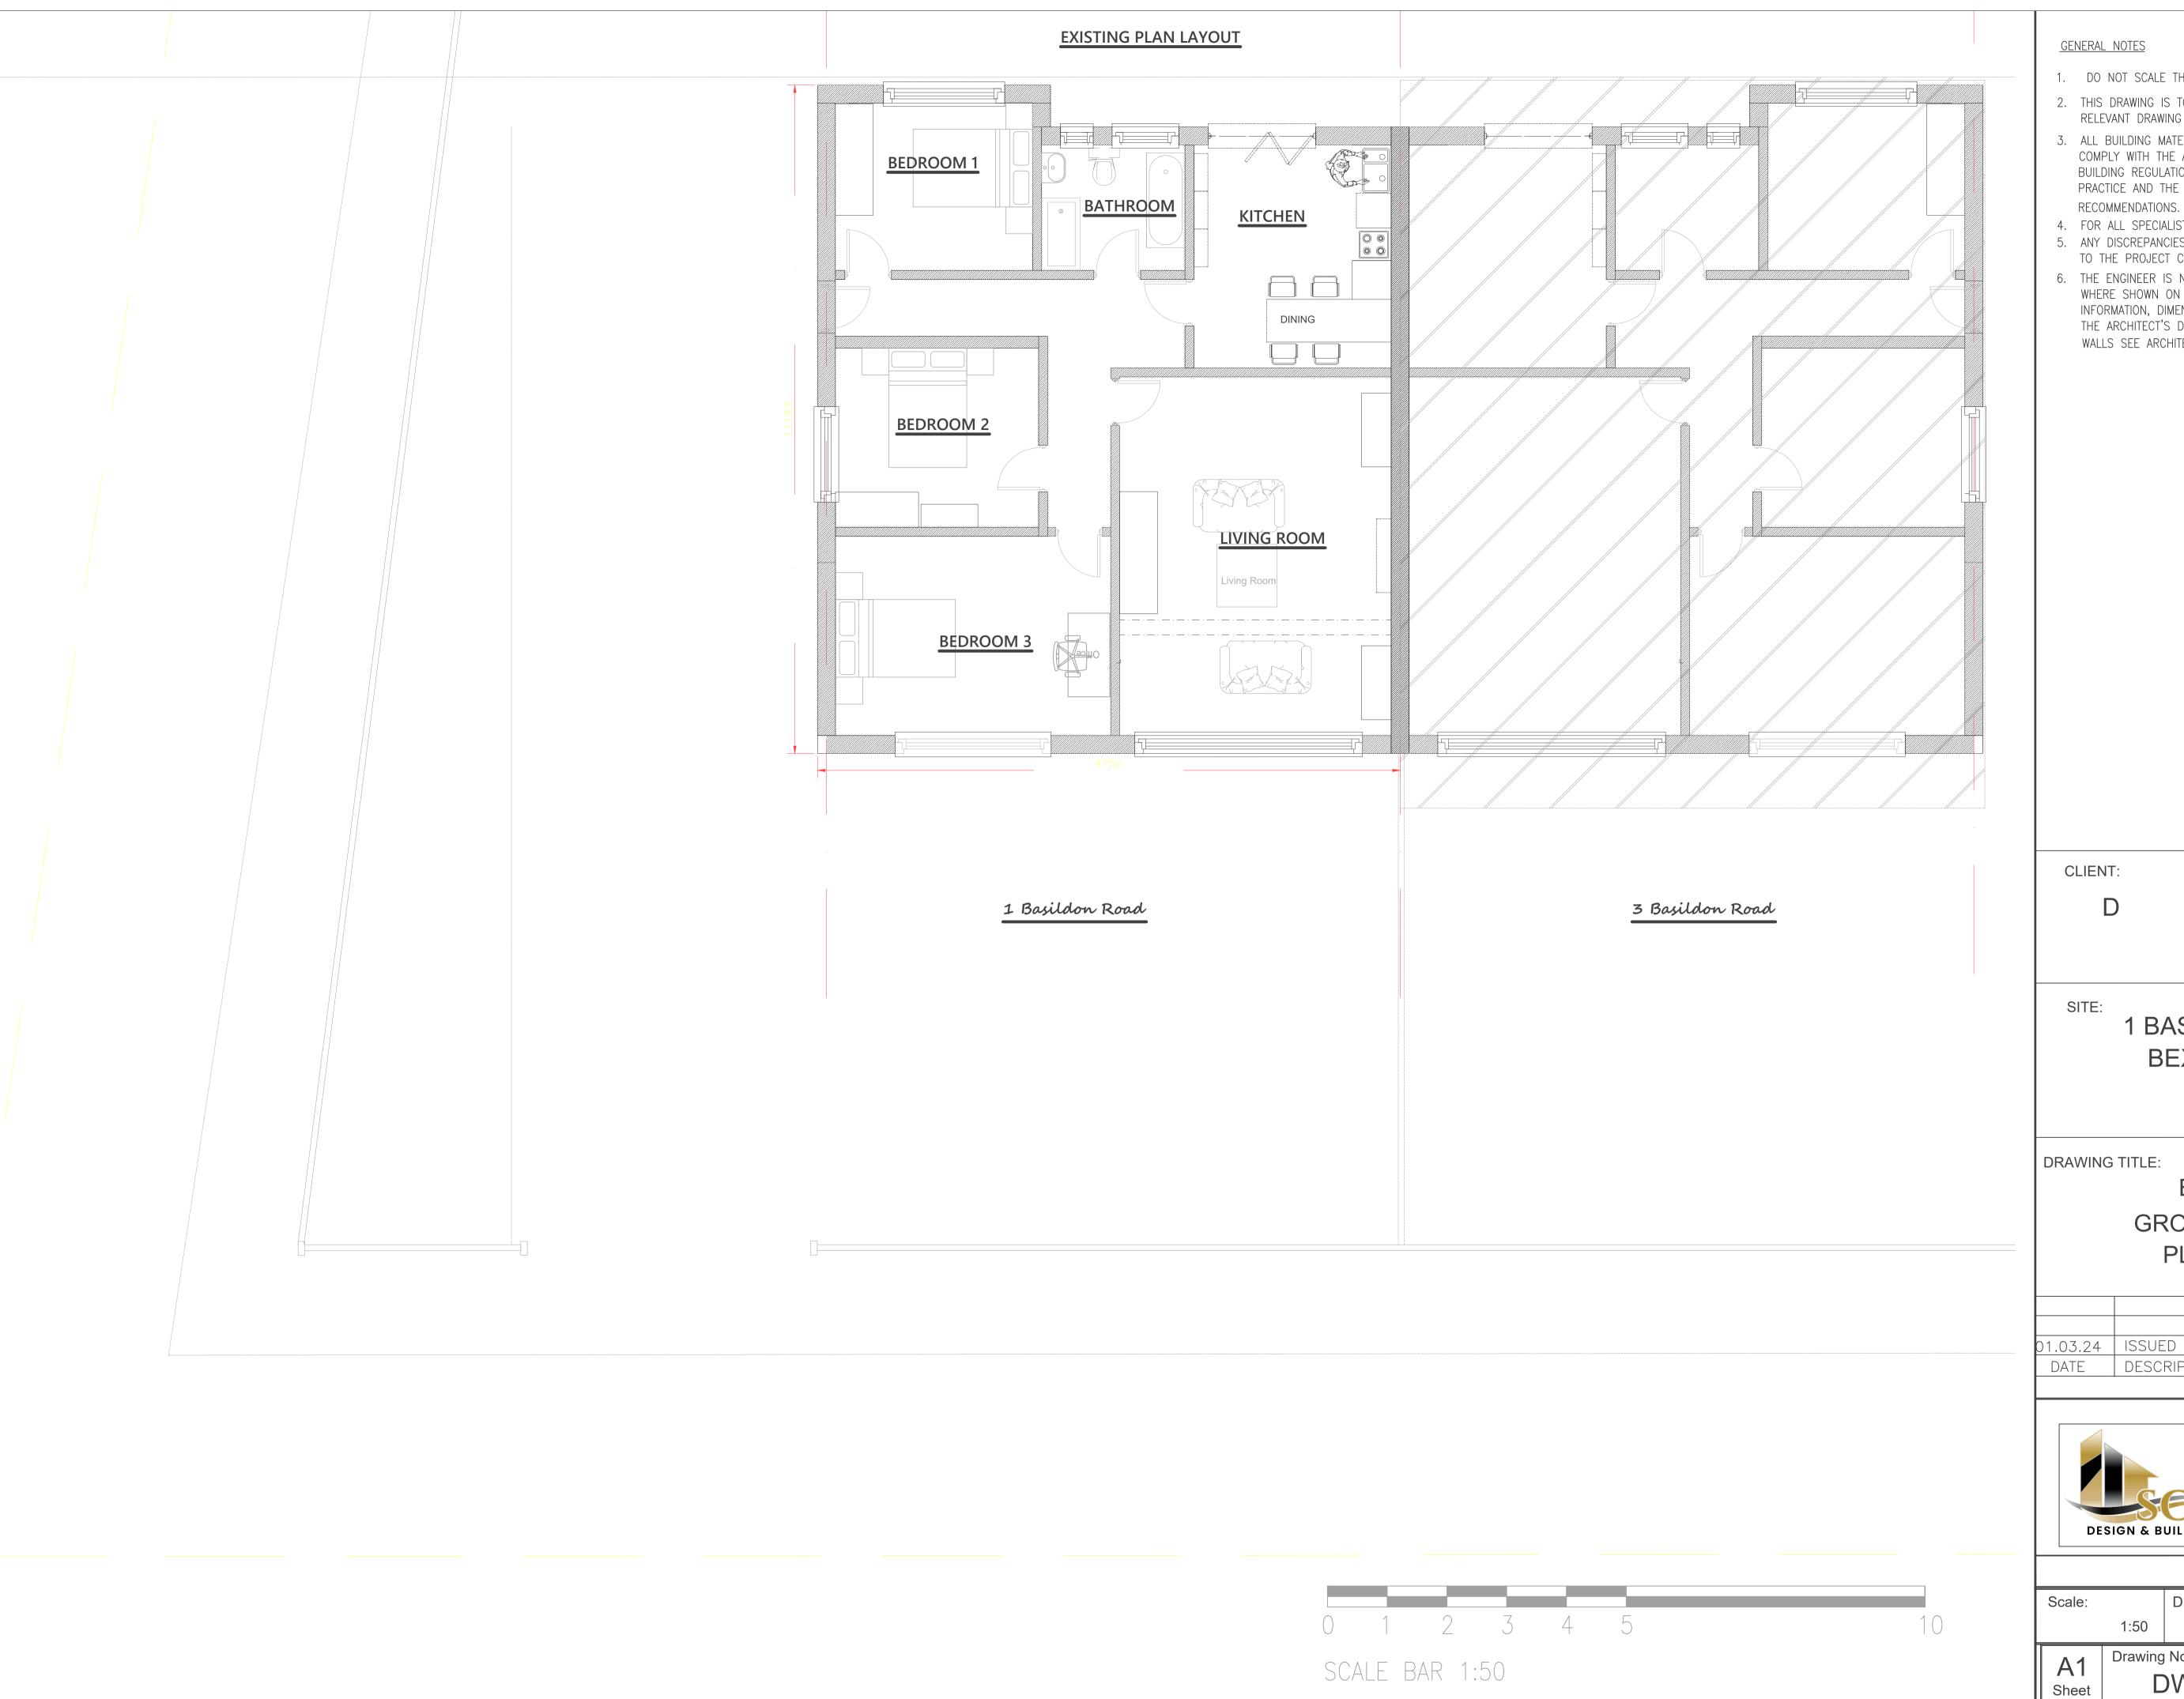

WILLIAMS

1 BASILDON ROAD BEXLEYHEATH DA7 4RQ

**EXISTING GROUND FLOOR** PLAN VIEW.

| 01.03.24 | ISSUED FOR APPROVAL | KS | А   |
|----------|---------------------|----|-----|
| DATE     | DESCRIPTION         | BY | REV |