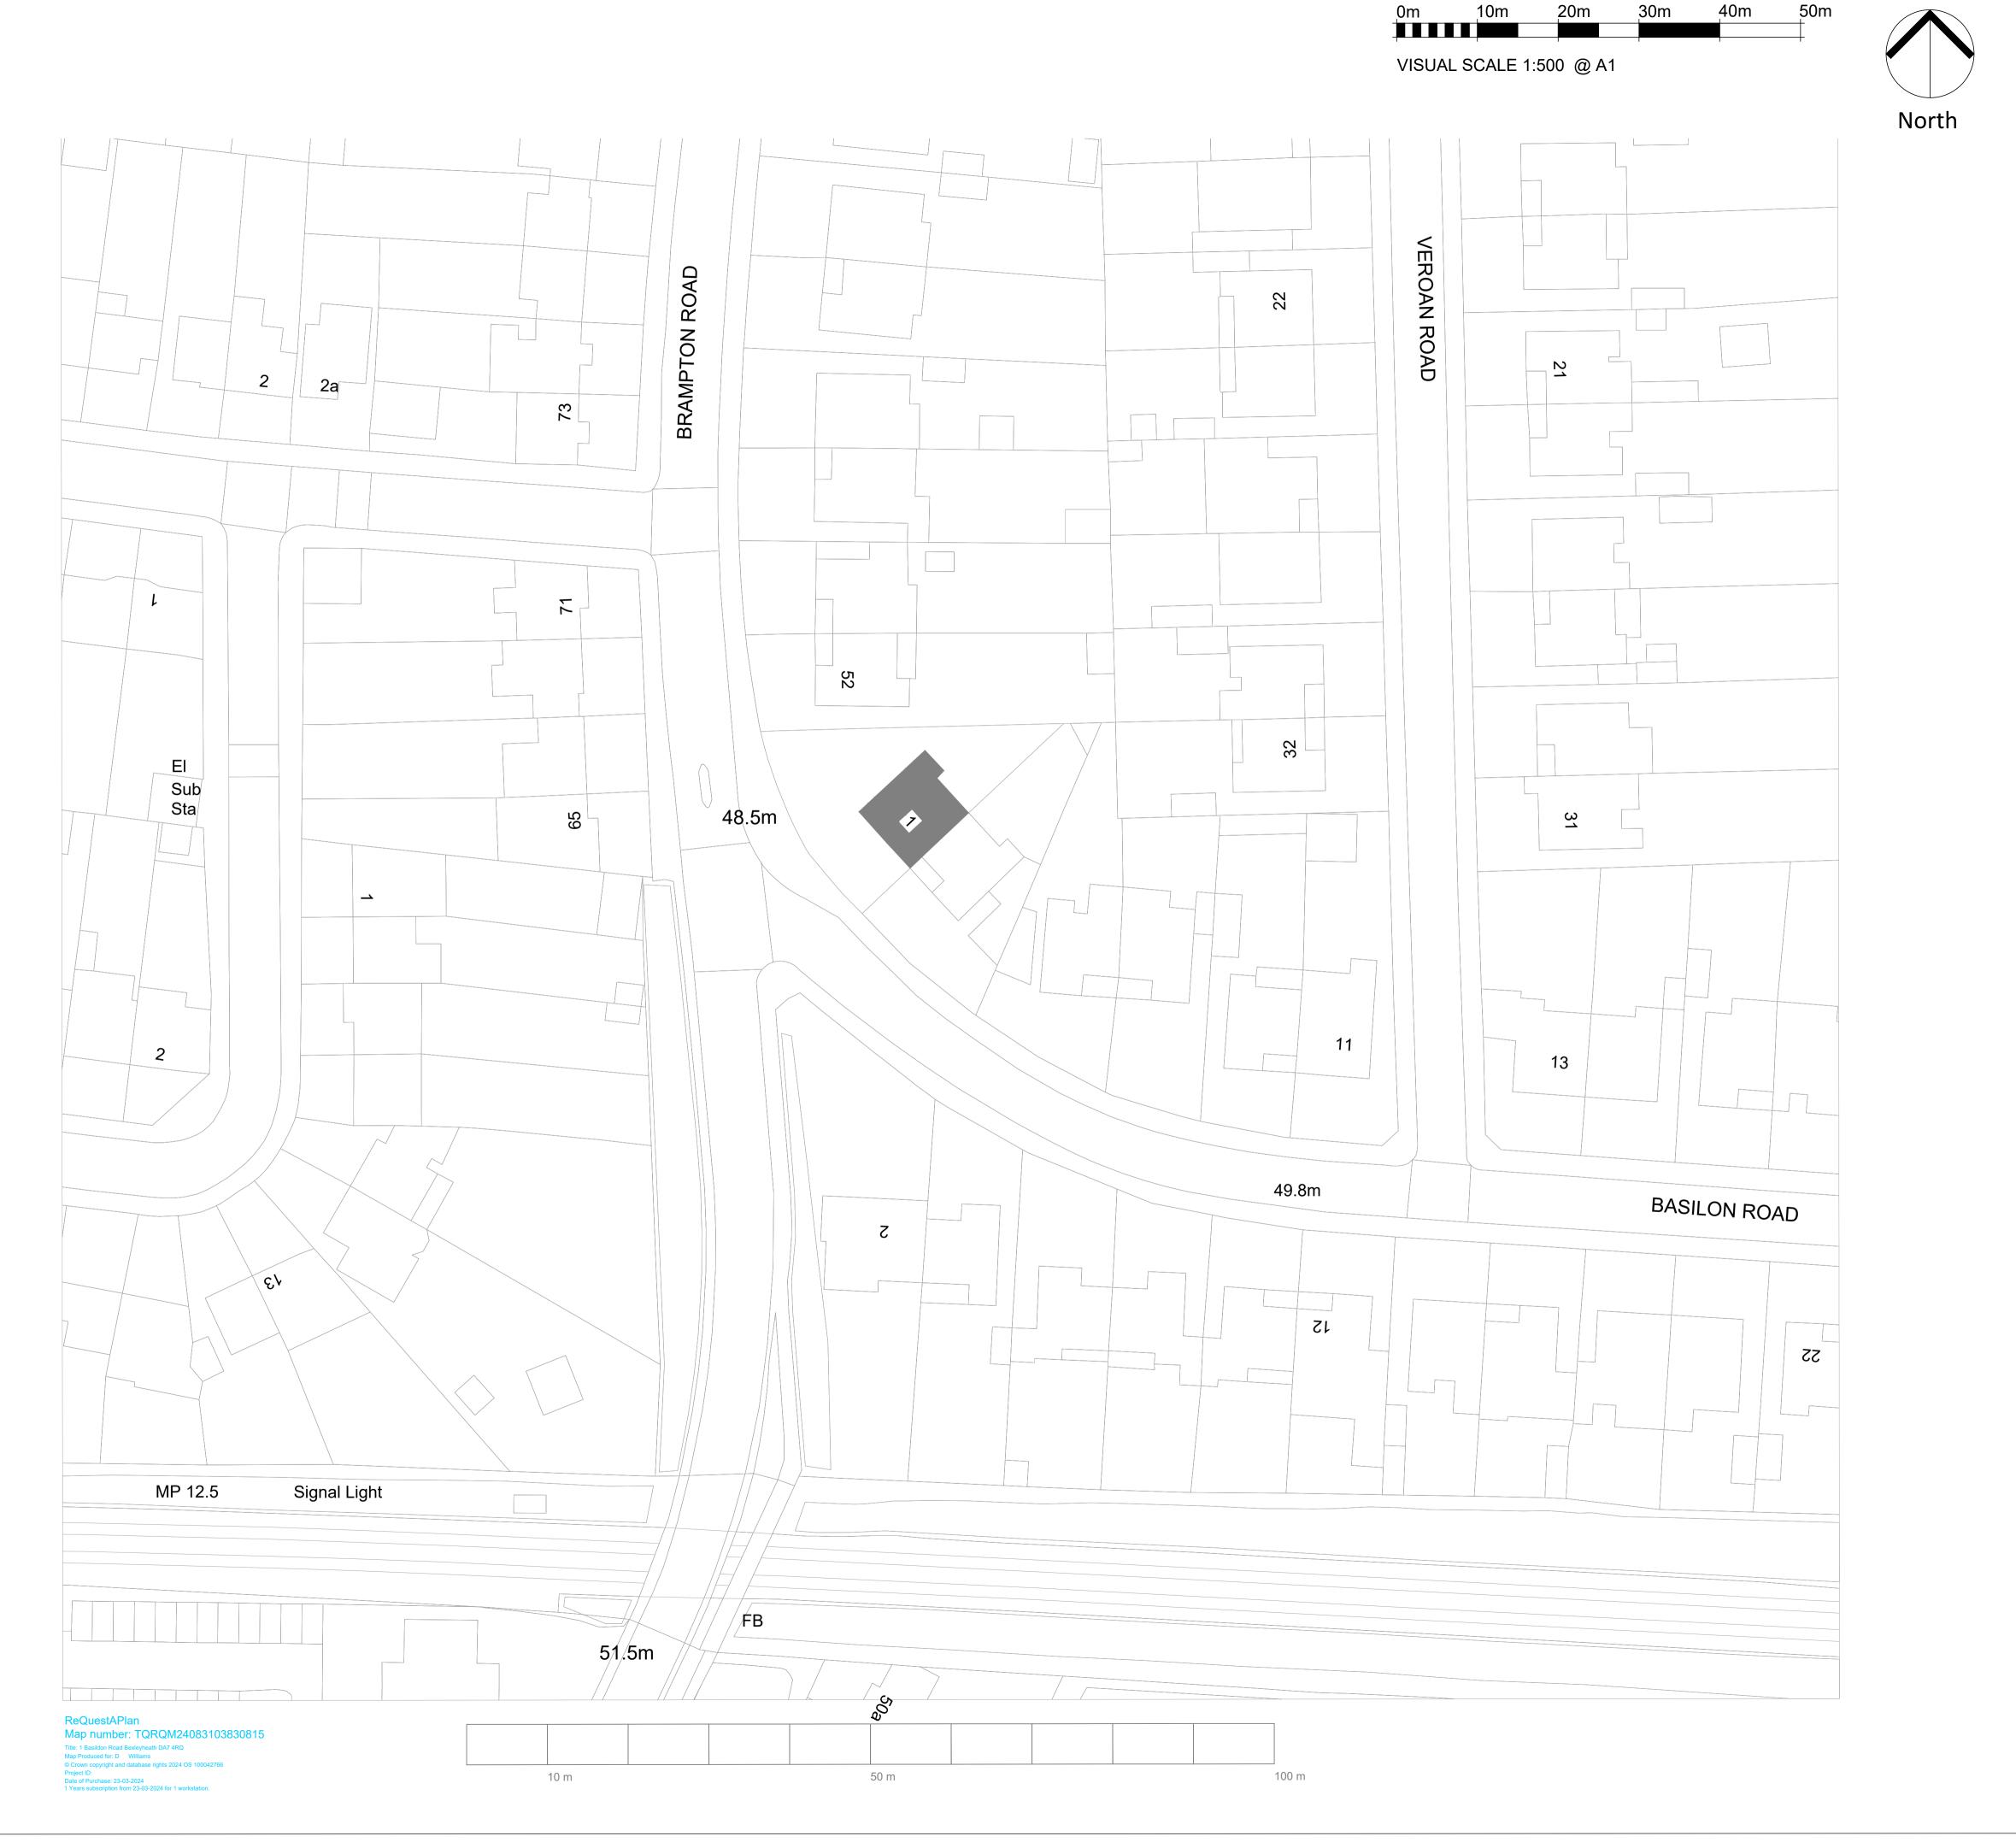

CLIENT:

DAWN WILLIAMS

SITE

1 BASILDON ROAD BEXLEYHEATH DA7 4RQ

DRAWING TITLE:

EXISTING SITE BLOCK PLAN .

| 01.03.24 | ISSUED FOR APPROVAL | KS | А   |
|----------|---------------------|----|-----|
| DATE     | DESCRIPTION         | BY | REV |
|          |                     |    |     |

Unit 28 Columbia Point,
Off Neptune Street,
Canada Water, London
SE16 7BE
Telephone: 020 8129 1550
Email: kenny@scl-db.co.uk

| 1:500   | SK  | KS | 01.03.2024 |
|---------|-----|----|------------|
| Drawing | N.1 |    | Pov        |