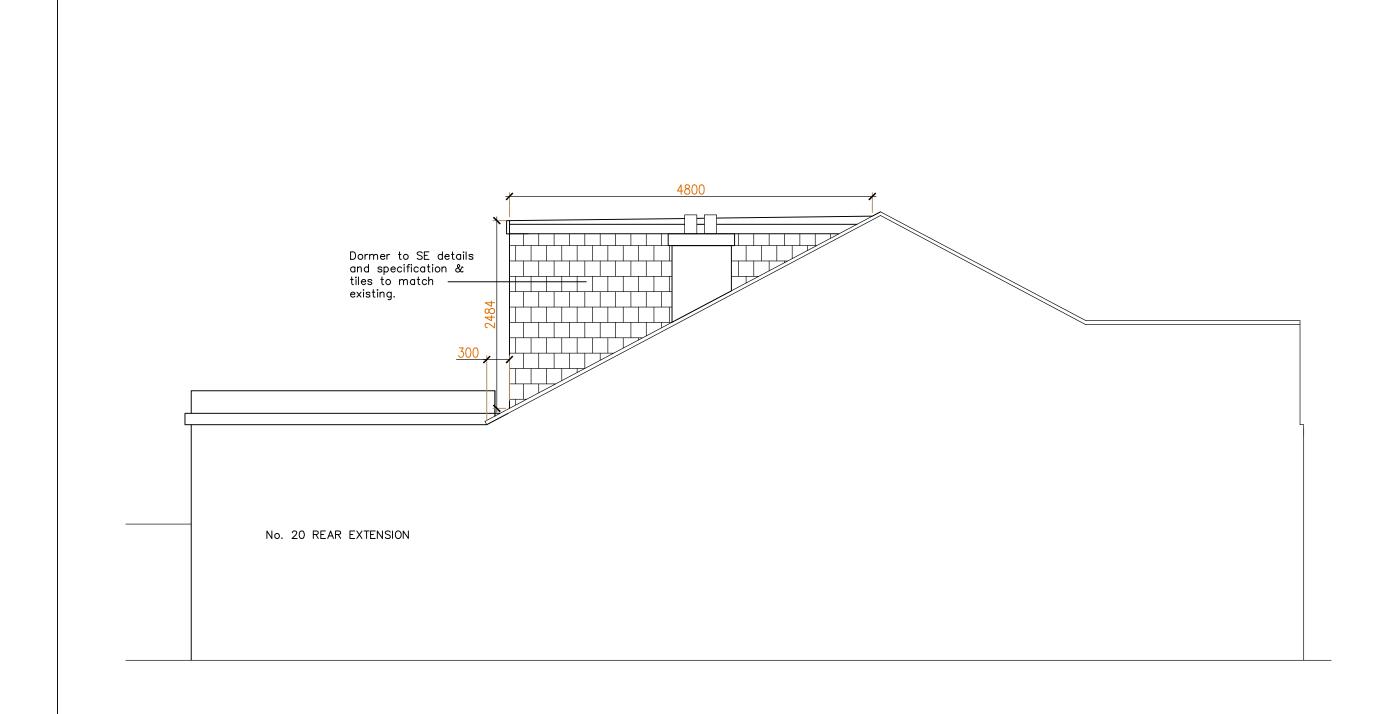

PROPOSED SIDE ELEVATION FROM No.20

| 22 COTLEIGH AVENUE<br>DA5 3HU |
|-------------------------------|
| PROPOSED SIDE ELEVATION       |

| DA5 3HU                                | scale                         |  |
|----------------------------------------|-------------------------------|--|
| PROPOSED SIDE ELEVATION<br>FROM No. 20 | 1:50<br>status<br>Information |  |