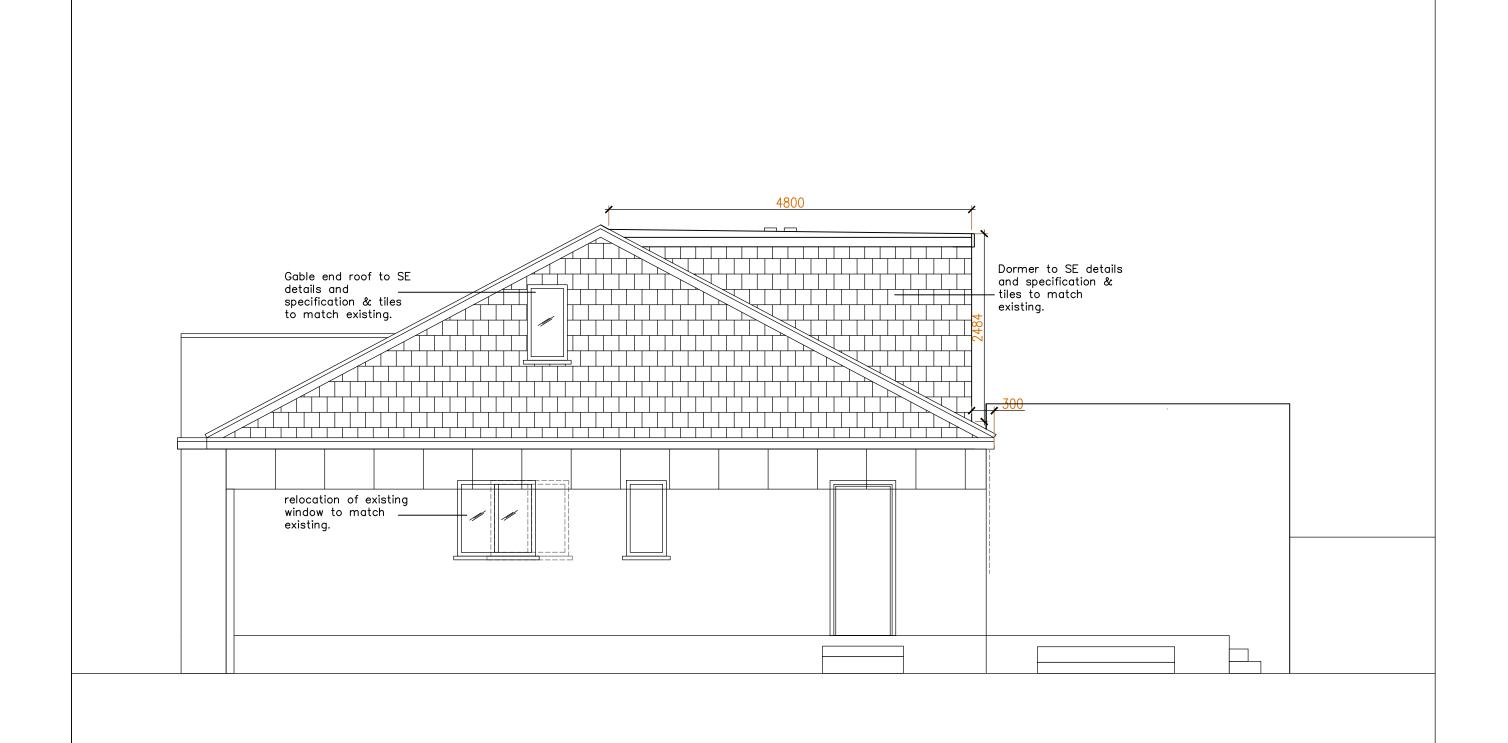

## PROPOSED SIDE ELEVATION

General Notes
Do not scale from this drawing. This drawing is to be read in conjunction with all relevant design team specifications and drawings. All dimensions are to be checked on site prior to commencement of work and any discrepancies reported to the Project Architect. All materials and components are to be handled, stored, protected, installed and finished strictly in accordance with the manufacturer's recommendations. Copyright 2024 LAFOUCADE. BAILLIE LTD.
Company Registration no. 7800006

| 22 COTLEIGH AVENUE<br>DA5 3HU |
|-------------------------------|
| PROPOSED SIDE ELEVATION       |

| 11/12/23    | CB                 | LFB2408A       |
|-------------|--------------------|----------------|
| 1:50        | checked by (sign)  | drawing no.    |
| Information | approved by (sign) | A revision no. |