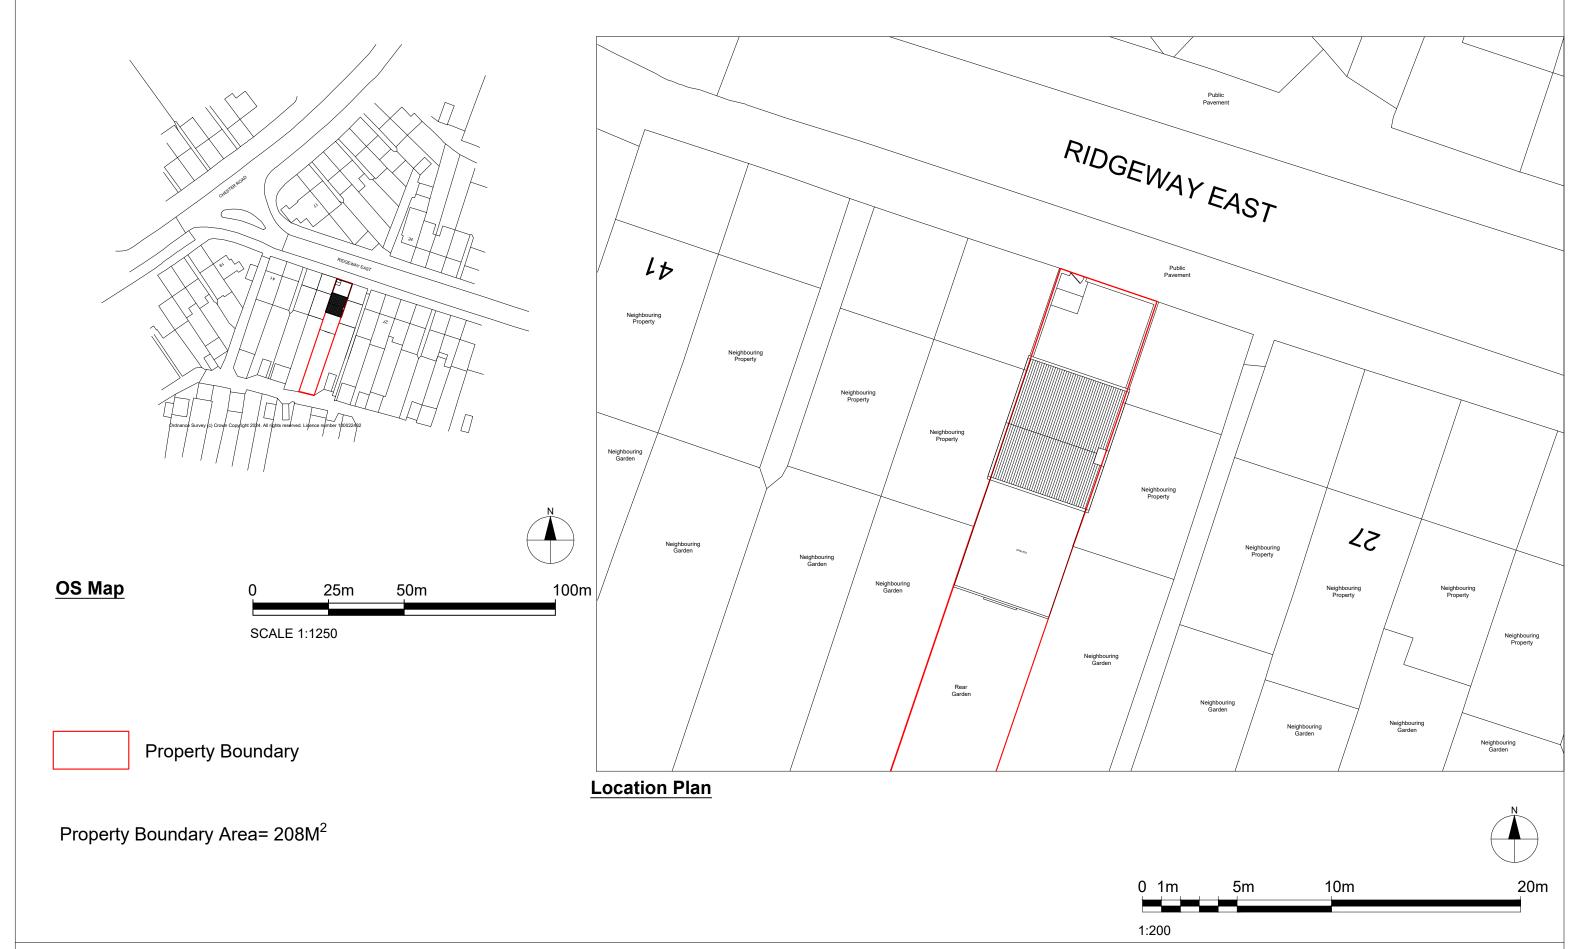

| Notes.                                                                                                                                  | Project No.S |      |             |    | PROJECT TITLE |                          | DRAWING             | TITLE       | 6                                                   |                                                                |
|-----------------------------------------------------------------------------------------------------------------------------------------|--------------|------|-------------|----|---------------|--------------------------|---------------------|-------------|-----------------------------------------------------|----------------------------------------------------------------|
| Contractors must verify all dimensions at the site before comencing any work.                                                           | REV          | DATE | DESCRIPTION | BY | CH            | 33 Ridgeway              |                     | Proposed-OS | S Map & Location Plan                               |                                                                |
| No constrcution work before Building Control approval and structural engineer confirmation.                                             |              |      |             |    |               | Sidcup, Kent<br>DA15 8RY |                     |             |                                                     | PLANNING SERVICES Unit 9b,The High Cross Centre, Fountayne Rd, |
| Any discrepancies to be reported to Gridline. All drawings are to be read in conjunction with all relevant drawings and specifications. |              |      |             |    |               | DATE<br>April 2024       | Project No.<br>8461 |             | <b>SCALE @ A3 Drawn by:</b> 1:1250 / 1:200 Niloufar | N 1 5 4 B E TEL: 020 8802 3480 www.samplanning.co.uk           |