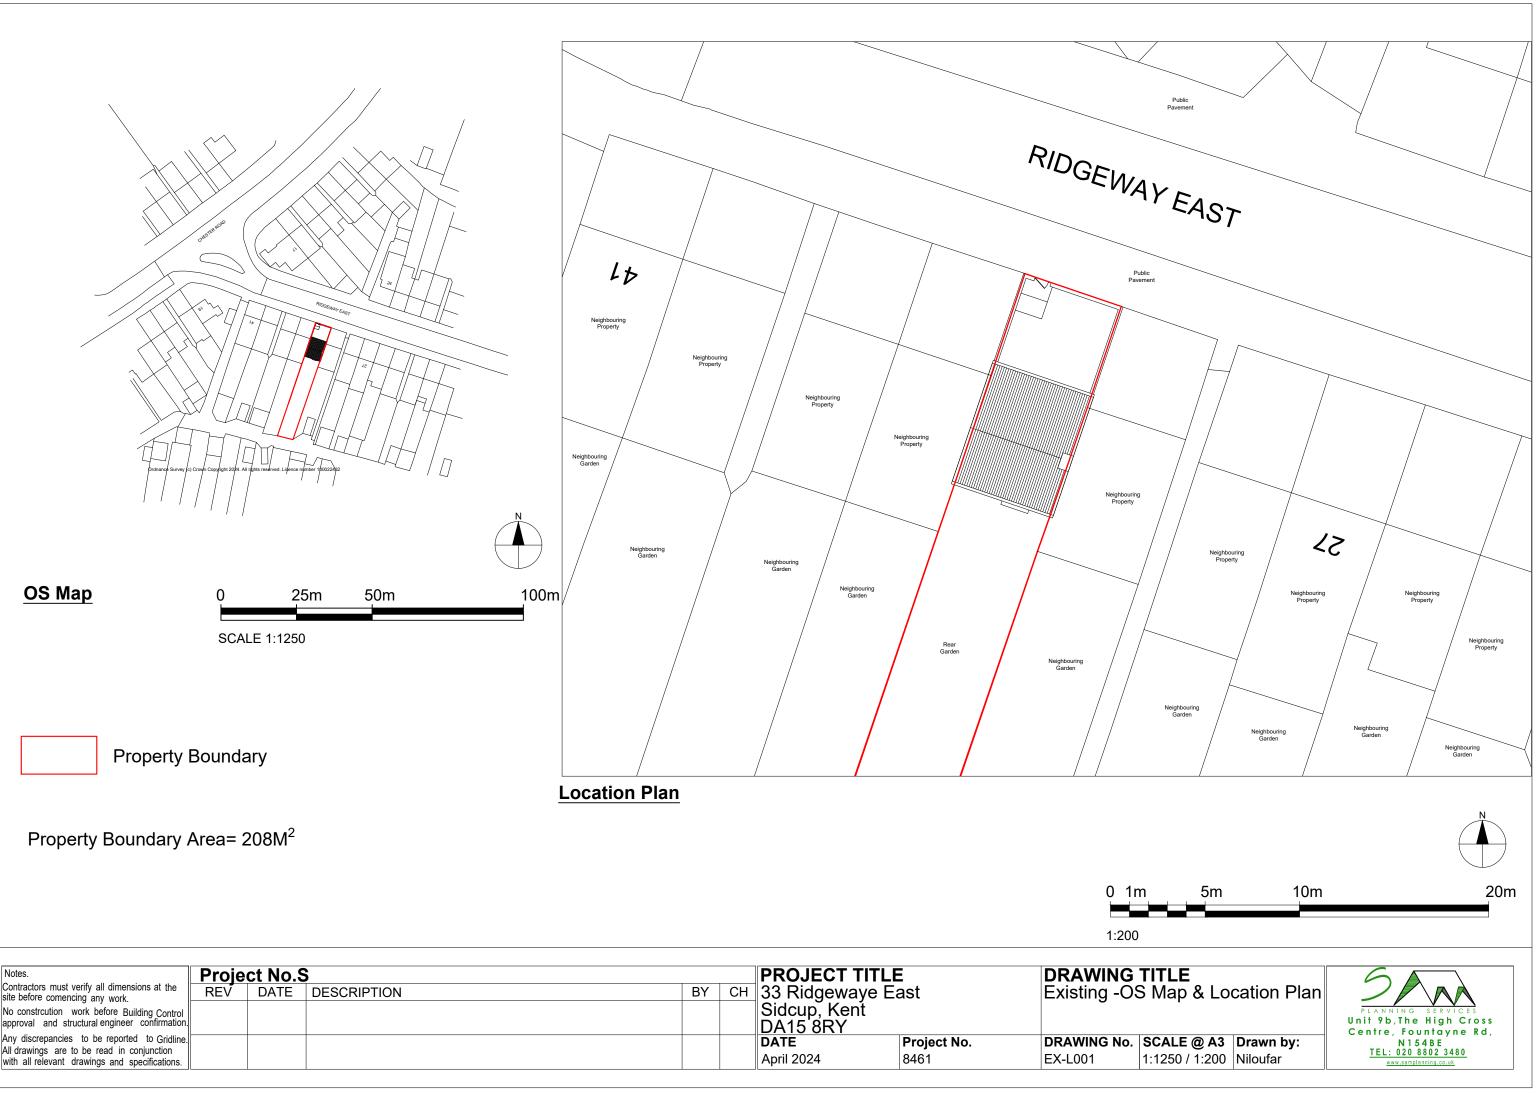

| 0   | 1m  |
|-----|-----|
|     |     |
| 1:2 | 200 |

| Notes.                                                                                      | Project No.S |      |             |    | <b>PROJECT T</b> | TTLE                    | DRAWING TITL |                 |       |
|---------------------------------------------------------------------------------------------|--------------|------|-------------|----|------------------|-------------------------|--------------|-----------------|-------|
| Contractors must verify all dimensions at the<br>site before comencing any work.            | REV          | DATE | DESCRIPTION | BY | CH               | 33 Ridgewa              |              | Existing -OS Ma |       |
| No constrcution work before Building Control approval and structural engineer confirmation. |              |      |             |    |                  | Sidcup, Ken<br>DA15 8RY | t            |                 |       |
| Any discrepancies to be reported to Gridline.<br>All drawings are to be read in conjunction |              |      |             |    |                  | DATE                    | Project No.  | DRAWING No.     | SCAL  |
| with all relevant drawings and specifications.                                              |              |      |             |    |                  | April 2024              | 8461         | EX-L001         | 1:125 |