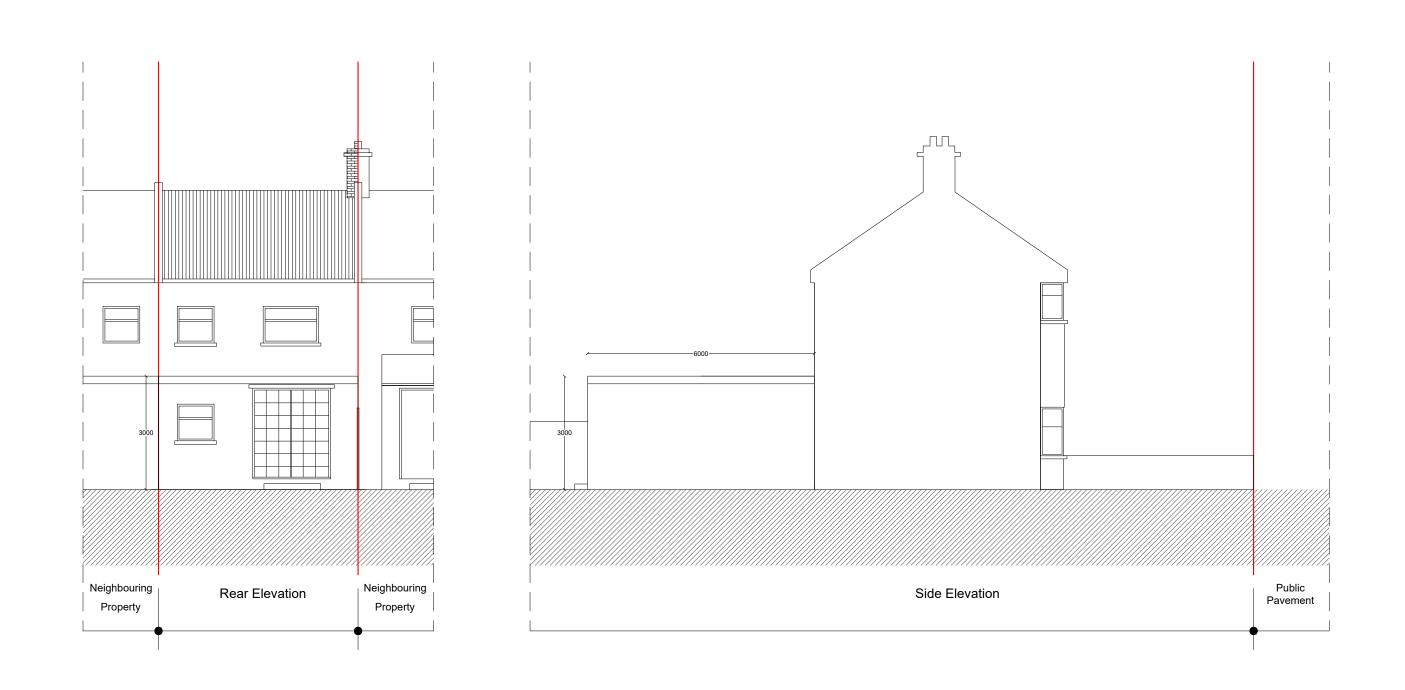

| Notes.  Contractors must verify all dimensions at the site before comencing any work.  No constrcution work before Building Control approval and structural engineer confirmation.  Any discrepancies to be reported to Gridline. All drawings are to be read in conjunction with all relevant drawings and specifications. | Project No.S |      |             |    | PROJECT TITLE |                                               | DRAWING TITLE       |                        |                     | 6                            |                                                                 |
|-----------------------------------------------------------------------------------------------------------------------------------------------------------------------------------------------------------------------------------------------------------------------------------------------------------------------------|--------------|------|-------------|----|---------------|-----------------------------------------------|---------------------|------------------------|---------------------|------------------------------|-----------------------------------------------------------------|
|                                                                                                                                                                                                                                                                                                                             | REV          | DATE | DESCRIPTION | BY | СН            | 33, Ridgewaye East, Sidcup,<br>Kent, DA15 8RY |                     | Proposed- Elevations   |                     |                              | PLANNING SERVICES Unit 9b, The High Cross Centre, Fountayne Rd, |
|                                                                                                                                                                                                                                                                                                                             |              |      |             |    |               | DATE<br>April 2024                            | Project No.<br>8461 | DRAWING No.<br>PR-E001 | SCALE @ A3<br>1:100 | <b>Drawn by:</b><br>Niloufar | N 1 5 4 B E  TEL: 020 8802 3480  www.samplanning.co.uk          |