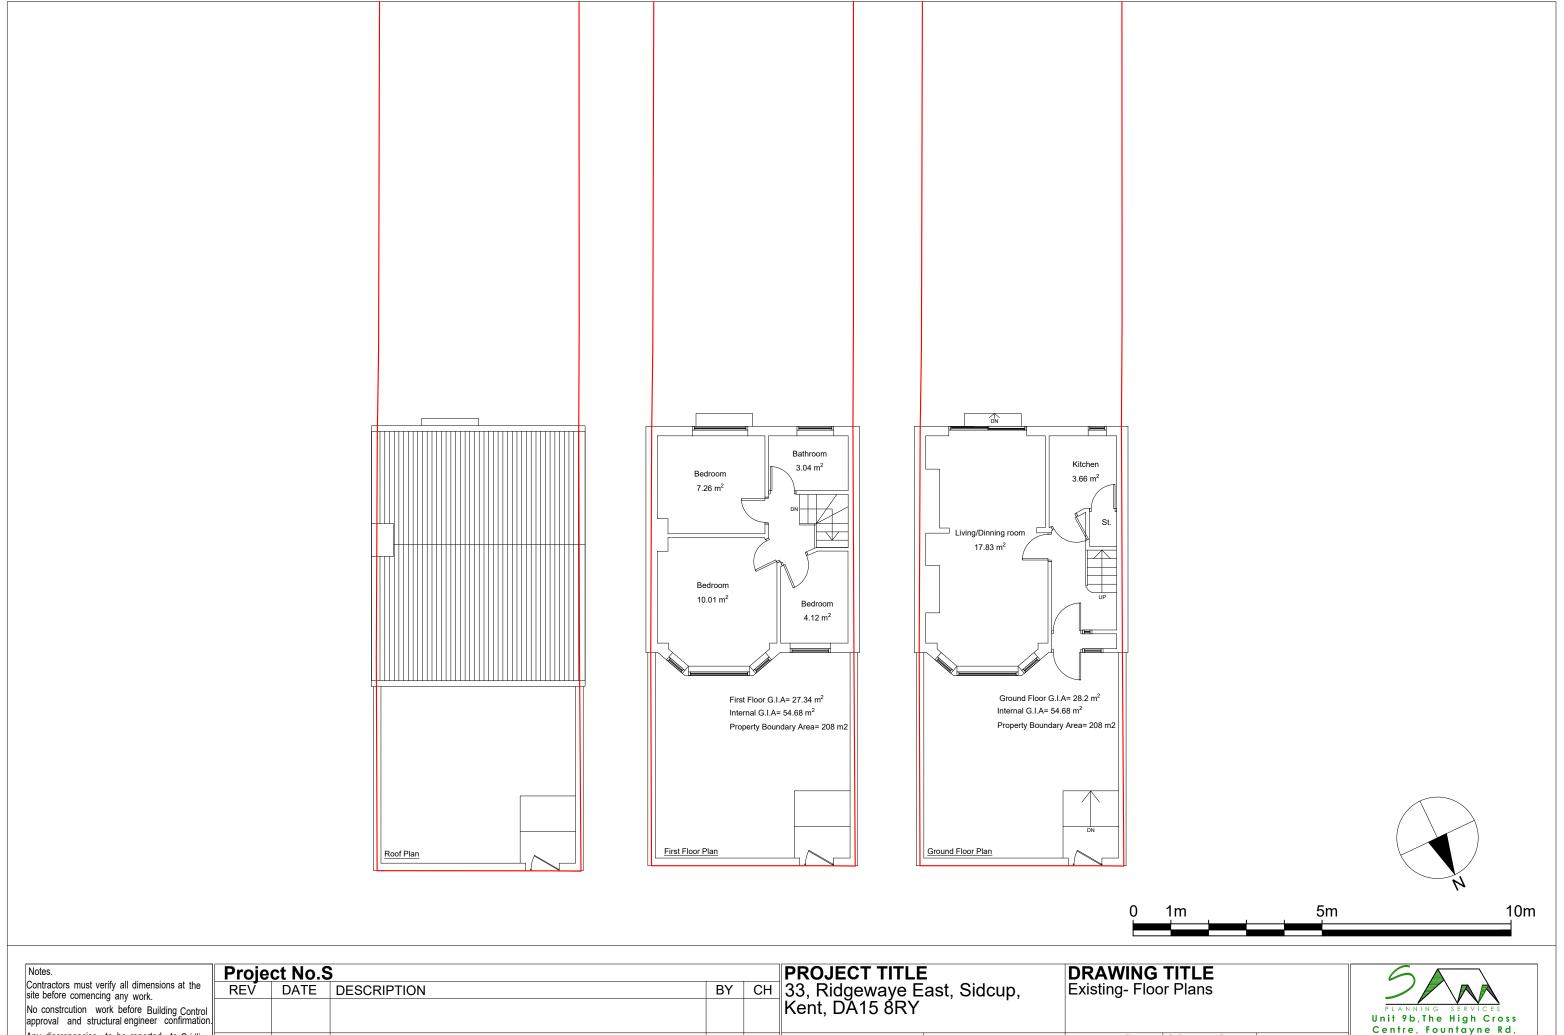

| Notes.  Contractors must verify all dimensions at the site before comencing any work.  No constrcution work before Building Control approval and structural engineer confirmation. |  |  | BY | CH | <b>PROJECT TITLE</b><br>33, Ridgewaye East, Sidcup,<br>Kent, DA15 8RY |                     | <b>DRAWING TITLE</b> Existing- Floor Plans |                     | PLANNING SERVICES Unit 9b, The High Cross |                                                                       |
|------------------------------------------------------------------------------------------------------------------------------------------------------------------------------------|--|--|----|----|-----------------------------------------------------------------------|---------------------|--------------------------------------------|---------------------|-------------------------------------------|-----------------------------------------------------------------------|
| Any discrepancies to be reported to Gridline.  All drawings are to be read in conjunction with all relevant drawings and specifications.                                           |  |  |    |    | DATE<br>April 2024                                                    | Project No.<br>8461 | DRAWING No.<br>EX-P001                     | SCALE @ A3<br>1:100 | <b>Drawn by:</b><br>Niloufar              | Centre, Fountayne Rd, N154BE TEL: 020 8802 3480 www.samplanning.co.uk |