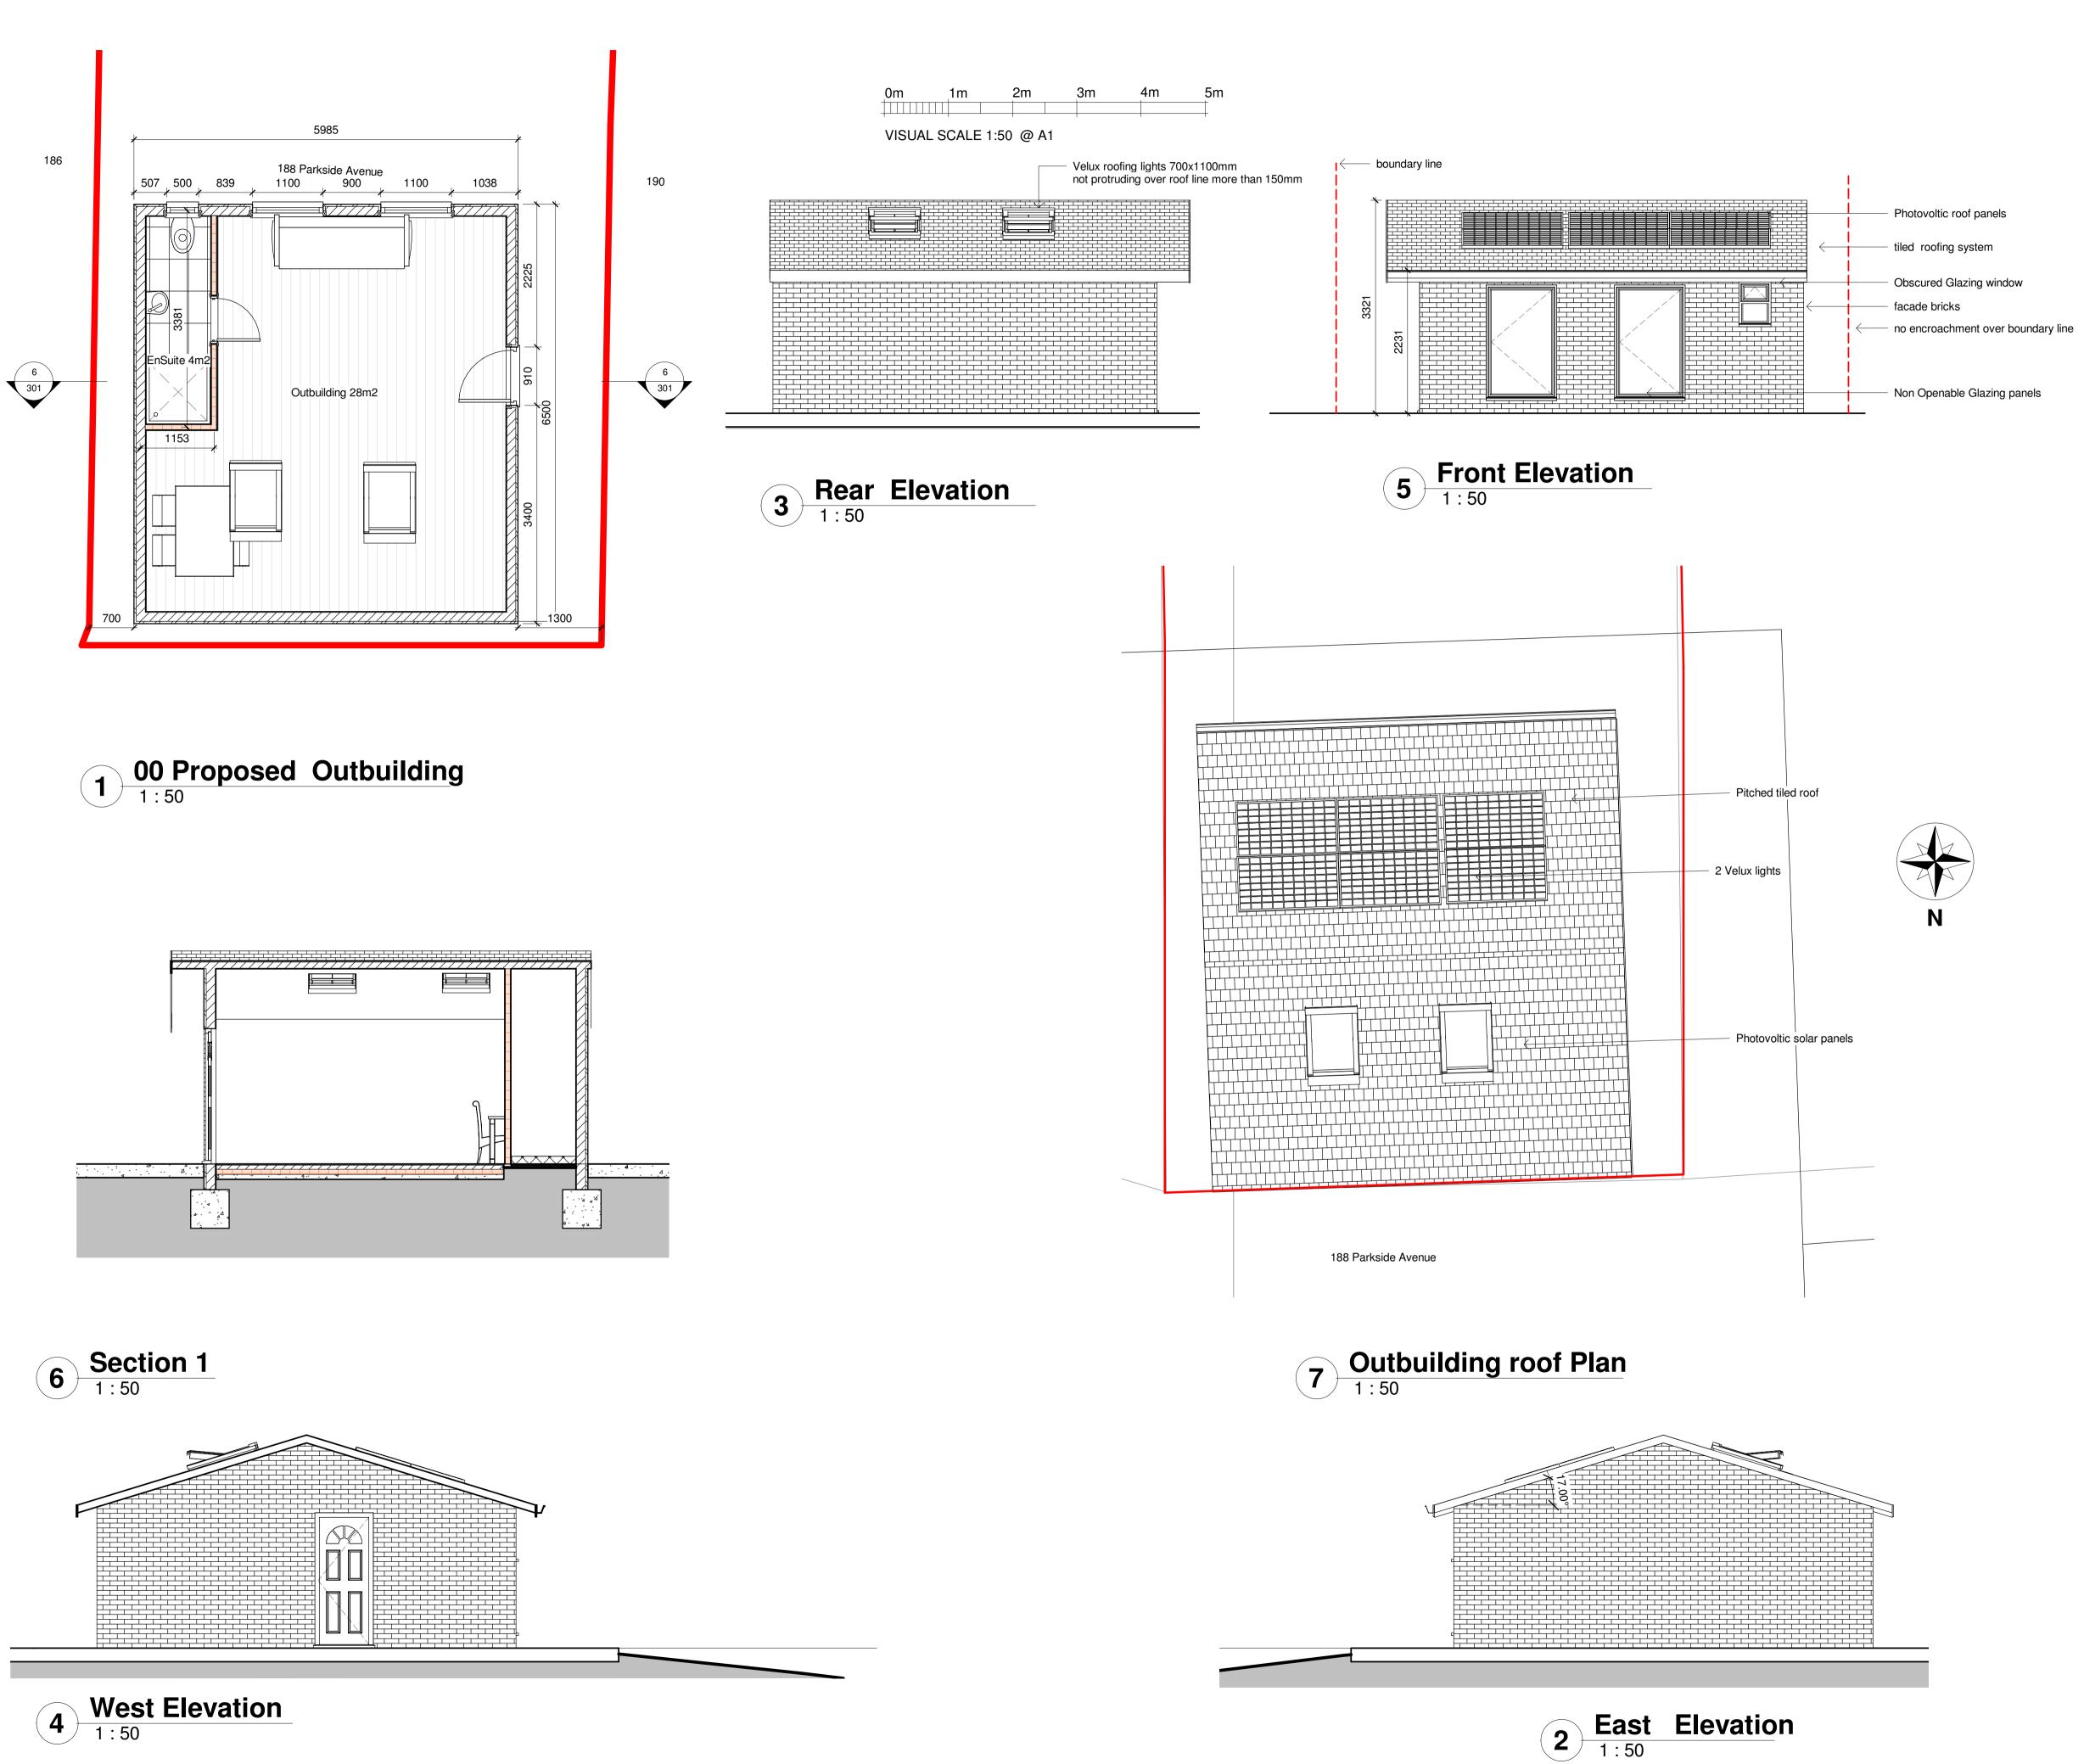

Materials Schedule

- 3
- 4

6

Project:

Erection of single storey outbuilding for incidental family use and enjoyment of the dwelling at 188 Parkside Avenue Bexleyheath DA7 6NW

TITLE

Proposed Plans and Elevations

DATE

24/03/2024

CLIENT

DRAWN BY CHECKED BY Ivar Selter SCALE (@ A1) 1:50 PROJECT NUMBER 188PARKS/2024

DRAWING NUMBER 301