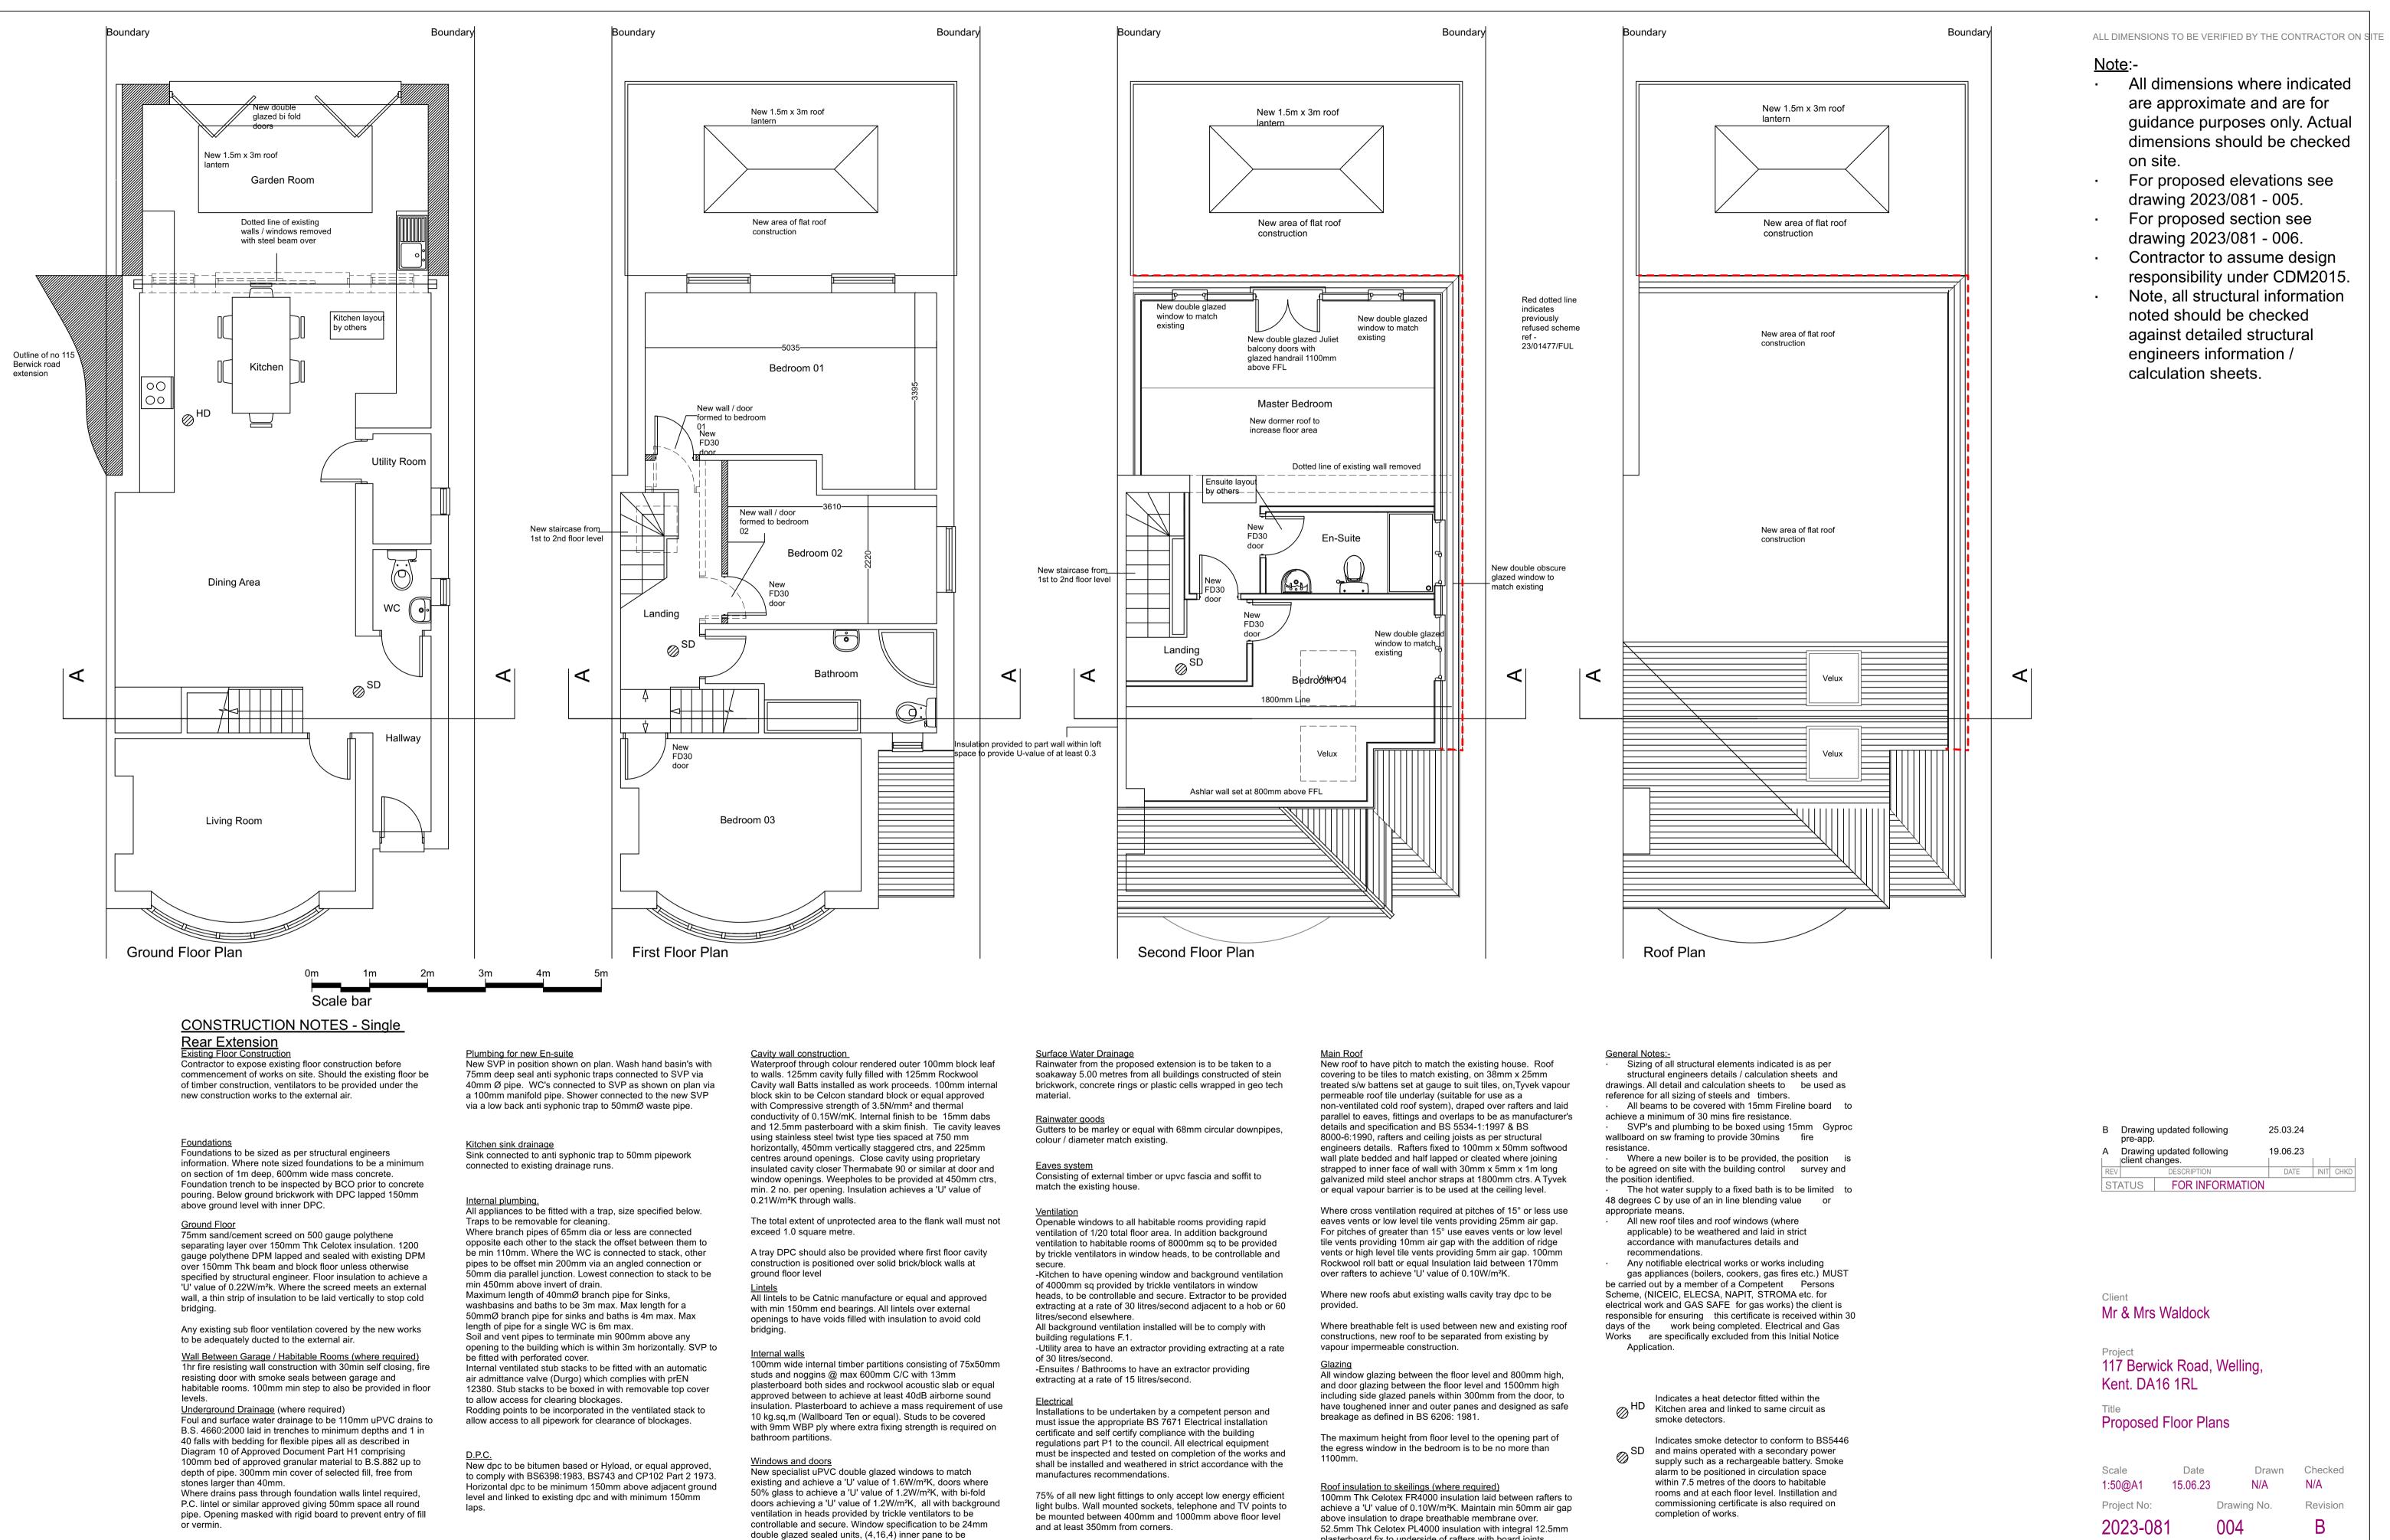

Surface water to discharge into a soakaway minimum 5.00 meters away from all buildings. Soakaway to be constructed of stein brickwork, concrete rings or plastic cells wrapped in geo tech material.

Pilkington K (low E) glass or similar with Argon gas filled cavity. Window to new bedroom's to be designed as escape windows with 90° hinges to provide a clear opening width and height of minimum 450mm and minimum area of 0.33m<sup>2</sup>.

No recessed lights to be fitted within the pitch roof construction.

plasterboard fix to underside of rafters with board joints sealed to act as a vapour control layer with plaster skim