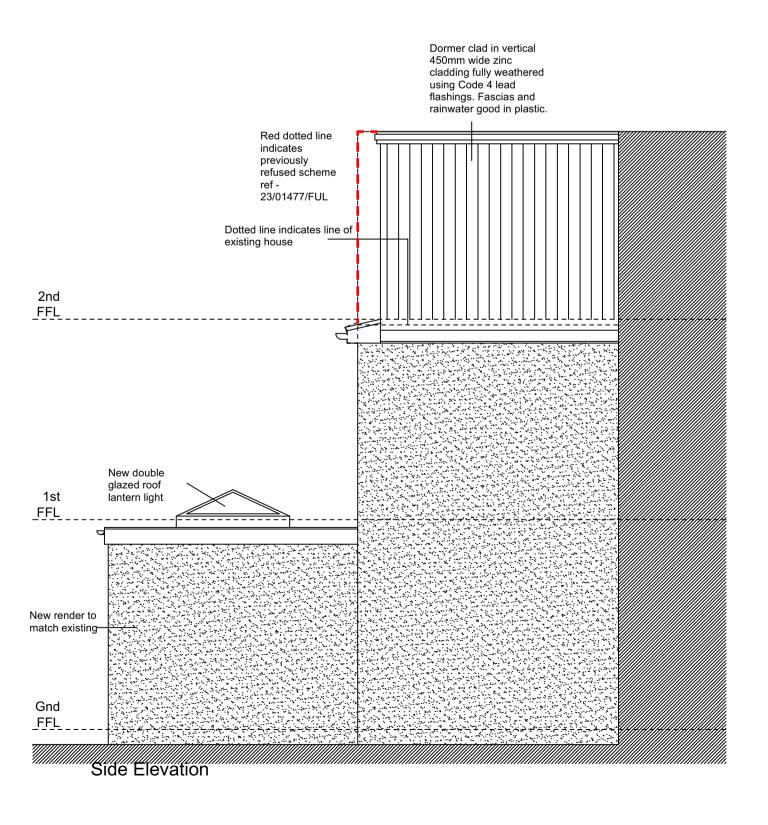

## Client Mr & Mrs Waldock

Project 117 Berwick Road, Welling, Kent. DA16 1RL

## Proposed Elevations

| 2023-08          | 1             | 005          | В              |
|------------------|---------------|--------------|----------------|
| Project No:      |               | Drawing No.  | Revision       |
| Scale<br>1:50@A1 | Date 15.06.23 | Drawn<br>N/A | Checked<br>N/A |