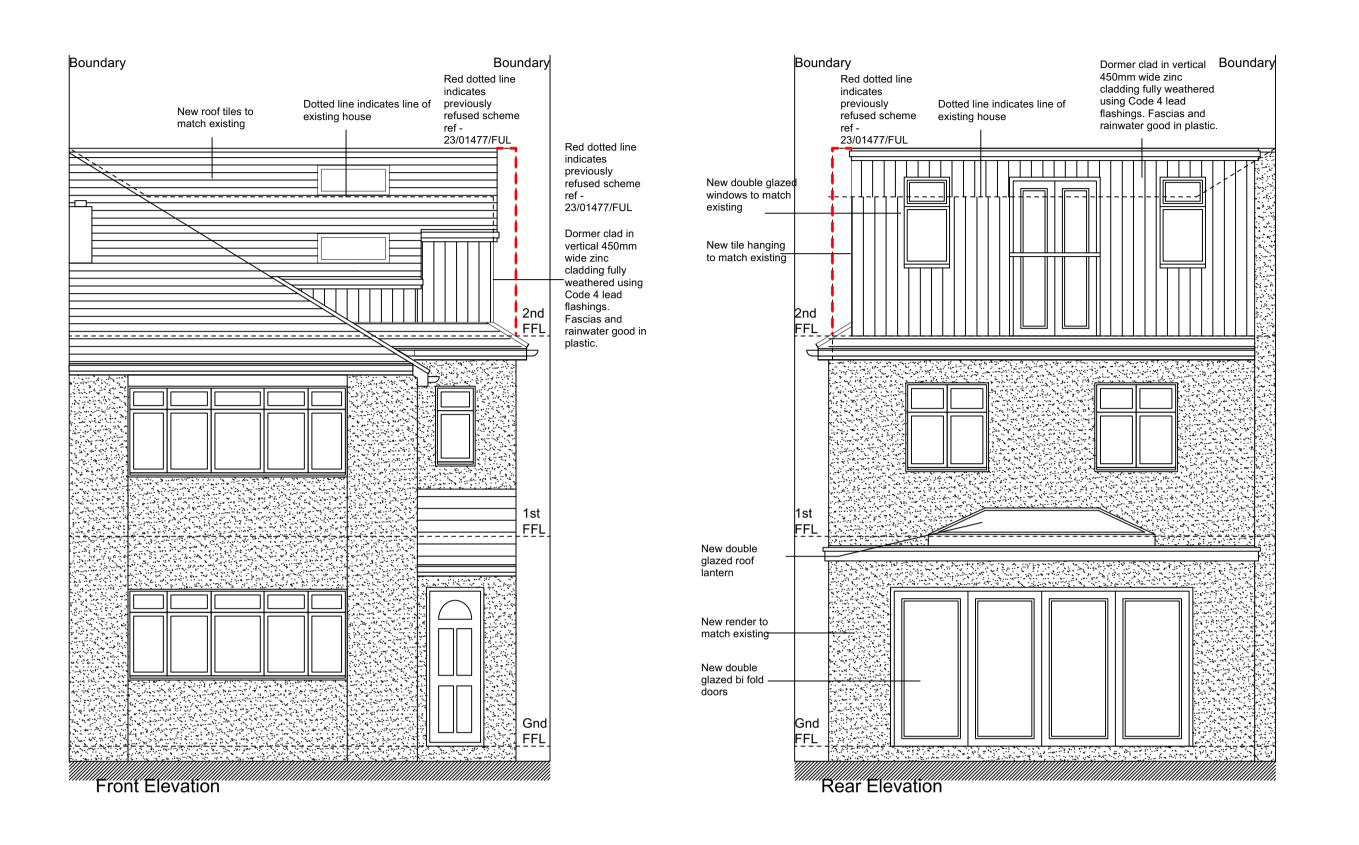

## Client Mr & Mrs Waldock

Project 117 Berwick Road, Welling, Kent. DA16 1RL

## Proposed Elevations

| 2023-08          | 1             | 005          | В              |
|------------------|---------------|--------------|----------------|
| Project No:      |               | Drawing No.  | Revision       |
| Scale<br>1:50@A1 | Date 15.06.23 | Drawn<br>N/A | Checked<br>N/A |