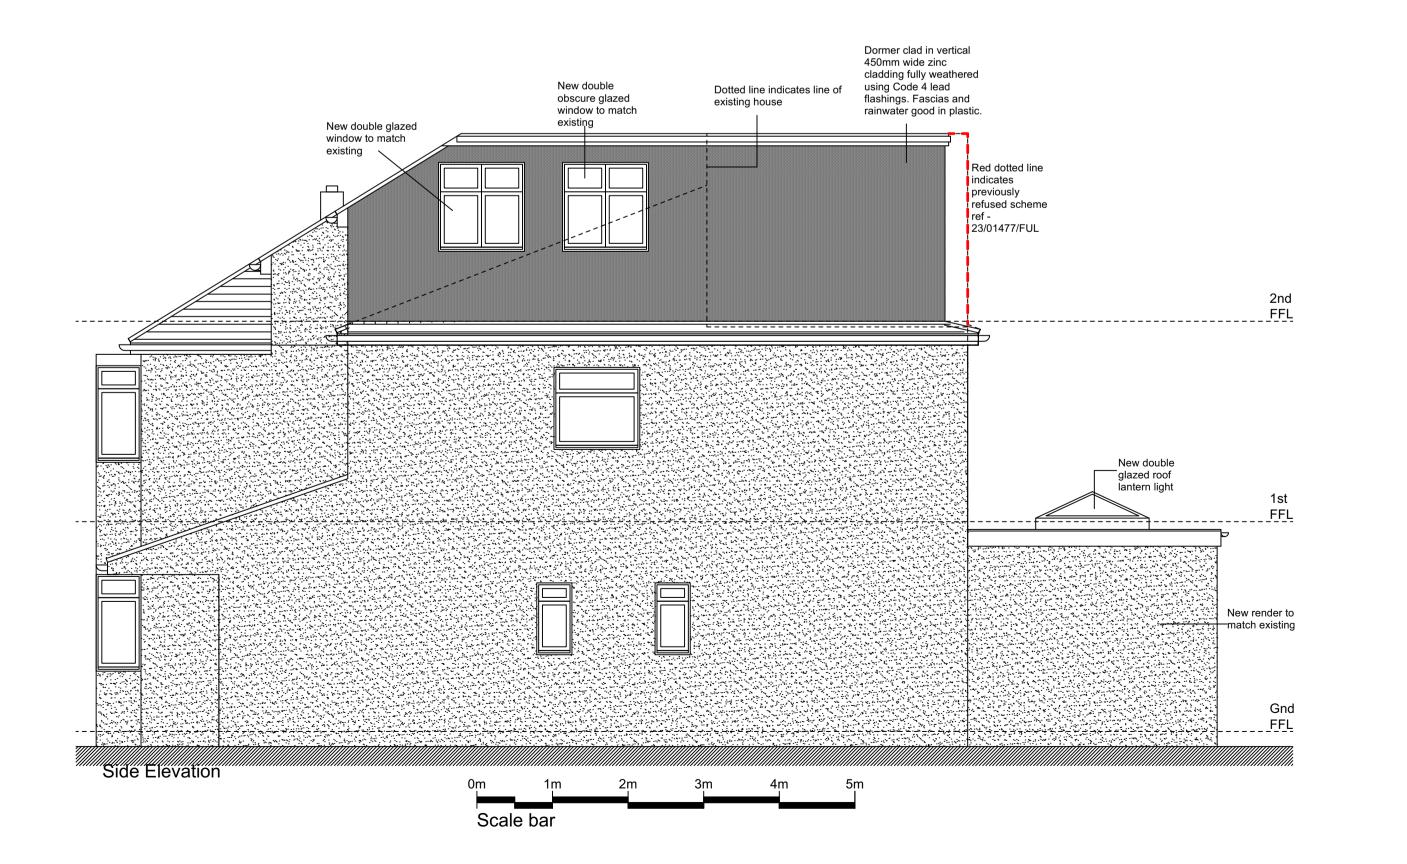

## Client Mr & Mrs Waldock

Project 117 Berwick Road, Welling, Kent. DA16 1RL

## Proposed Elevations

| 2023-08          | 1             | 005          | В              |
|------------------|---------------|--------------|----------------|
| Project No:      |               | Drawing No.  | Revision       |
| Scale<br>1:50@A1 | Date 15.06.23 | Drawn<br>N/A | Checked<br>N/A |