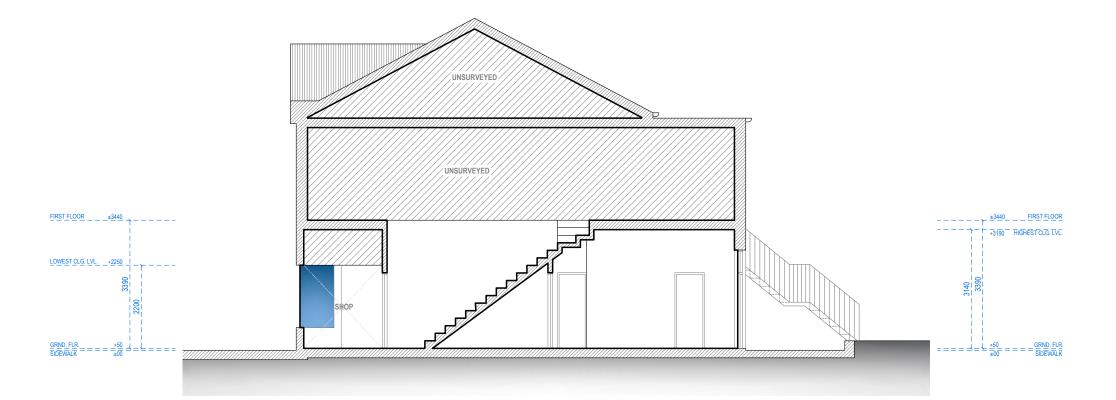

SECTION A-A

| Redwoods,<br>PLANEINGE<br>EXTENSIONS | Address - Unit 4, Grosvenor Way, London E5 9ND<br>Phone - 020 3781 8008<br>E-mail - office@redwoodsprojects.co.uk<br>Web - www.redwoodsprojects.co.uk<br>Any errors on Dimensions to be reported to the<br>Architect prior to commencement of Works.<br>Dimensions and areas are based on survey information.<br>This drawing is copyright © Redwoods Projects.<br>All dimensions to be checked on site Prior work. | REFERENCE: 9 ST. JOHNS PARADE, HIGHSTREET, SIDCUP DA14 6ES, UK   TITLE: EXISTING DRAWINGS<br>SECTION |                     |
|--------------------------------------|---------------------------------------------------------------------------------------------------------------------------------------------------------------------------------------------------------------------------------------------------------------------------------------------------------------------------------------------------------------------------------------------------------------------|------------------------------------------------------------------------------------------------------|---------------------|
|                                      |                                                                                                                                                                                                                                                                                                                                                                                                                     | 2252 DATE: 22-03-2024                                                                                |                     |
|                                      |                                                                                                                                                                                                                                                                                                                                                                                                                     | SHEET NO E 05                                                                                        | 1 <u>1</u><br>0 1 2 |