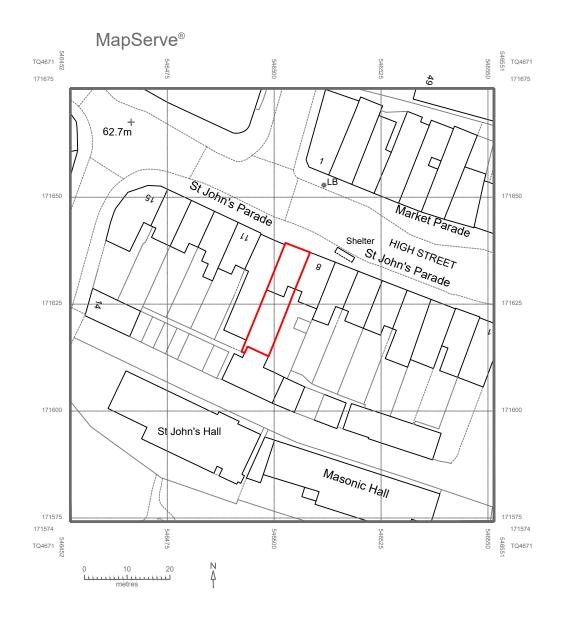

## **LOCATION** PLAN

1:1250 @ A4

| REFERENCE: | 9 ST        | . JOHNS PARADE, HIGHSTREET, SIDCUP DA14 6ES, UK |
|------------|-------------|-------------------------------------------------|
| TITLE:     | LOC<br>PLAI | ATION AND BLOCK<br>NS                           |
| PROJECT No | 2252        | DATE: 22-03-2024                                |
| SHEET No   | E (         | 00                                              |