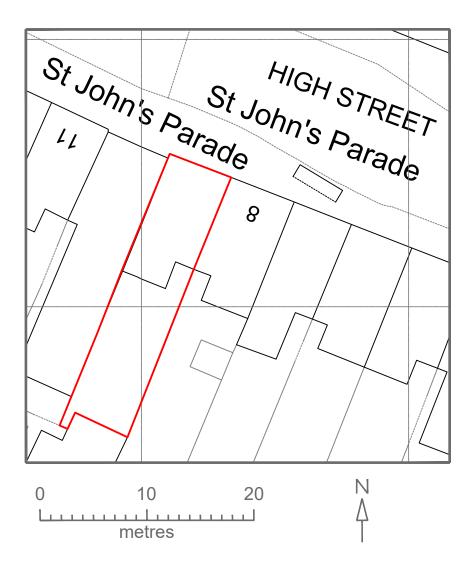

## **BLOCK** PLAN

1:500 @ A4

Address - Unit 4, Grosvenor Way, London E5 9ND Phone - 020 3781 8008
E-mail - office@redwoodsprojects.co.uk
Web - www.redwoodsprojects.co.uk

Any errors on Dimensions to be reported to the Architect prior to commencement of Works. Dimensions and areas are based on survey information. This drawing is copyright © Redwoods Projects. All dimensions to be checked on site Prior work.

| REFERENCE: | 9 ST        | . JOHNS PARADE, HIGHSTREET, SIDCUP DA14 6ES, UK |
|------------|-------------|-------------------------------------------------|
| TITLE:     | LOC<br>PLAI | ATION AND BLOCK<br>NS                           |
| PROJECT No | 2252        | DATE: 22-03-2024                                |
| SHEET No   | E (         | 00                                              |