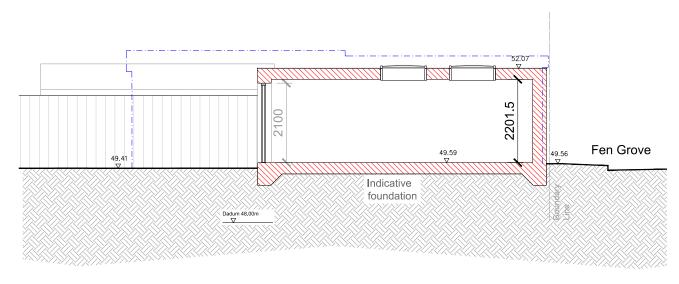

SOUTH ELEVATION (PARTIALLY HIDDEN)

SECTION B-B

## $\underline{\mathsf{KEY}}$

- (a) Brickwork to Match Existing
- b White Render
- c Timber Cladding
- d Flat Roof Edge Trim
- e White Side Sliding Sectional Door
- f Dark Grey Door

Scale: 1/100 \_\_\_

(g) Dark Grey Window Frame