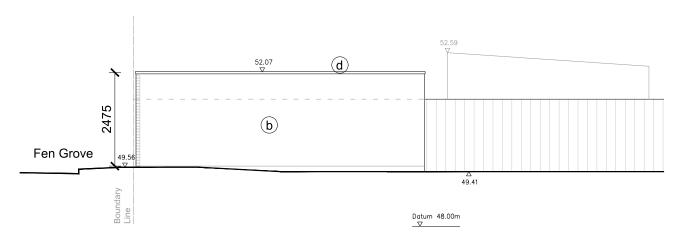

SOUTH ELEVATION (PARTIALLY HIDDEN)

SECTION B-B

## $\underline{\mathsf{KEY}}$

- (a) Brickwork to Match Existing
- b White Render
- c Timber Cladding
- d Flat Roof Edge Trim
- e White Side Sliding Sectional Door
- f Dark Grey Door

Scale: 1/100 \_\_\_

(g) Dark Grey Window Frame