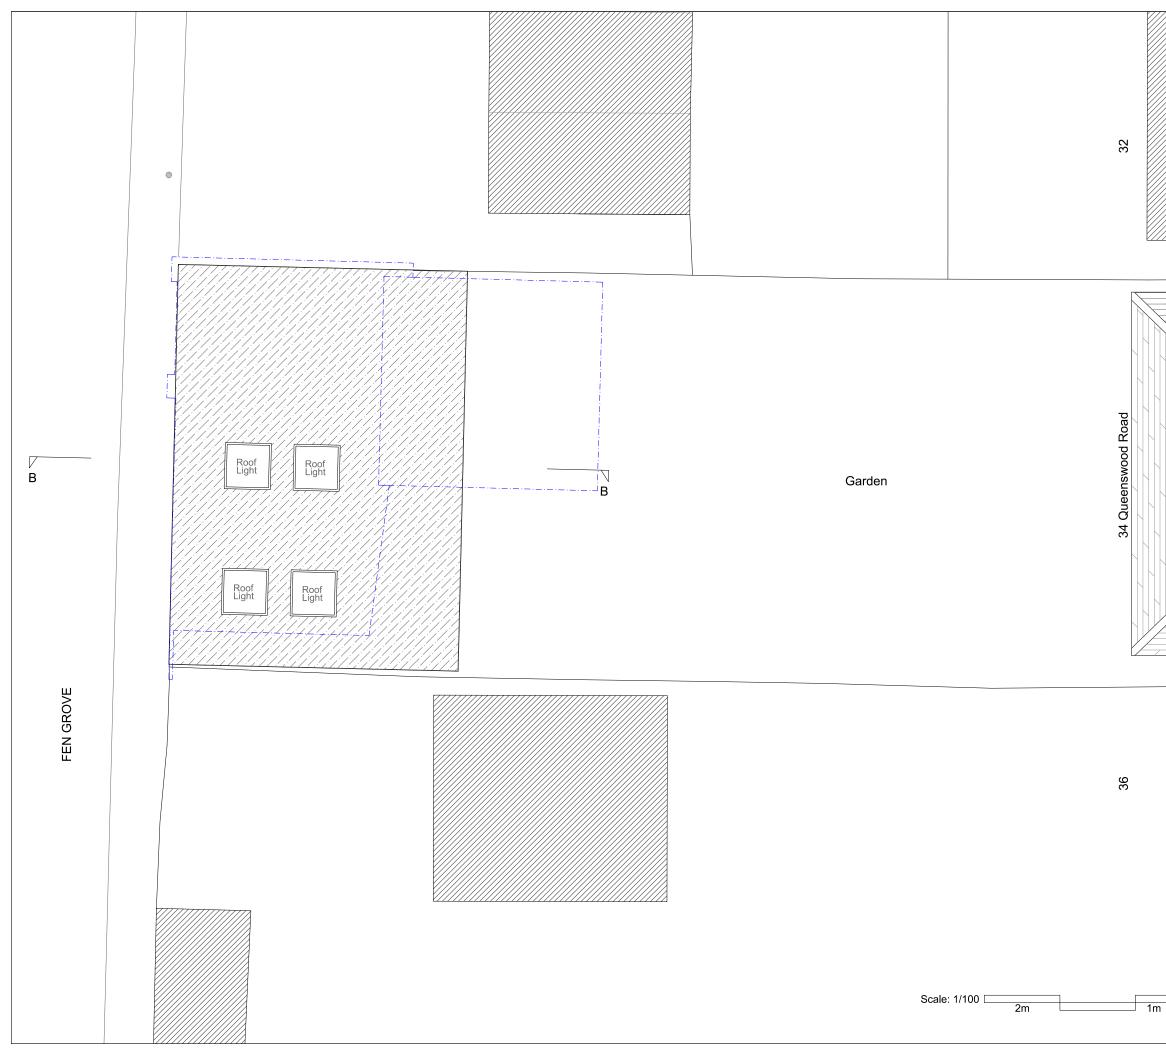

|   | 4                                                                                                                                                                                                                                                                                                                                     |
|---|---------------------------------------------------------------------------------------------------------------------------------------------------------------------------------------------------------------------------------------------------------------------------------------------------------------------------------------|
|   | 0mm 50mm                                                                                                                                                                                                                                                                                                                              |
|   | A3 ORIGINAL SHEET SIZE                                                                                                                                                                                                                                                                                                                |
|   | <ul> <li>Notes:</li> <li>1. This drawing has been prepared for planning purpose only. Do not use this drawing for construction purposes.</li> <li>2. All dimensions are given in millimetres, levels in metres.</li> <li>3. Distances or sizes shall not be scaled for construction purposes. Use only figured dimensions.</li> </ul> |
|   | Key:          Key:         Flat Roof         Pitched Roof         Existing Garage                                                                                                                                                                                                                                                     |
|   |                                                                                                                                                                                                                                                                                                                                       |
|   | Roy Ry Description                                                                                                                                                                                                                                                                                                                    |
|   | Rev         By         Description         Date           Project Title:                                                                                                                                                                                                                                                              |
|   | Project Title:                                                                                                                                                                                                                                                                                                                        |
|   | 34 Queenswood Road,<br>Sidcup, DA15 8QR                                                                                                                                                                                                                                                                                               |
|   | Drawing Title:                                                                                                                                                                                                                                                                                                                        |
|   | Proposed Garage -<br>Roof Plan                                                                                                                                                                                                                                                                                                        |
|   | All rights reserved. This drawing and its content<br>are the properties of Watershed Chartered<br>Architect. They are not to be reproduced in part<br>or all in any form or manner without express<br>written permission from Watershed Chartered<br>Architect.                                                                       |
|   | WATERSHED<br>CHARTERED ARCHITECT                                                                                                                                                                                                                                                                                                      |
|   | Causeway House . 13 The Causeway .<br>Teddington . TW11 0JR<br>020 3908 5636                                                                                                                                                                                                                                                          |
|   | www.watershedarch.co.uk                                                                                                                                                                                                                                                                                                               |
|   | Scale: 1/100@A3                                                                                                                                                                                                                                                                                                                       |
|   | Date: 28-03-2024                                                                                                                                                                                                                                                                                                                      |
|   | Drawn: RW                                                                                                                                                                                                                                                                                                                             |
| _ |                                                                                                                                                                                                                                                                                                                                       |
|   | Drawing Number:                                                                                                                                                                                                                                                                                                                       |
|   | 1814A-P-06                                                                                                                                                                                                                                                                                                                            |