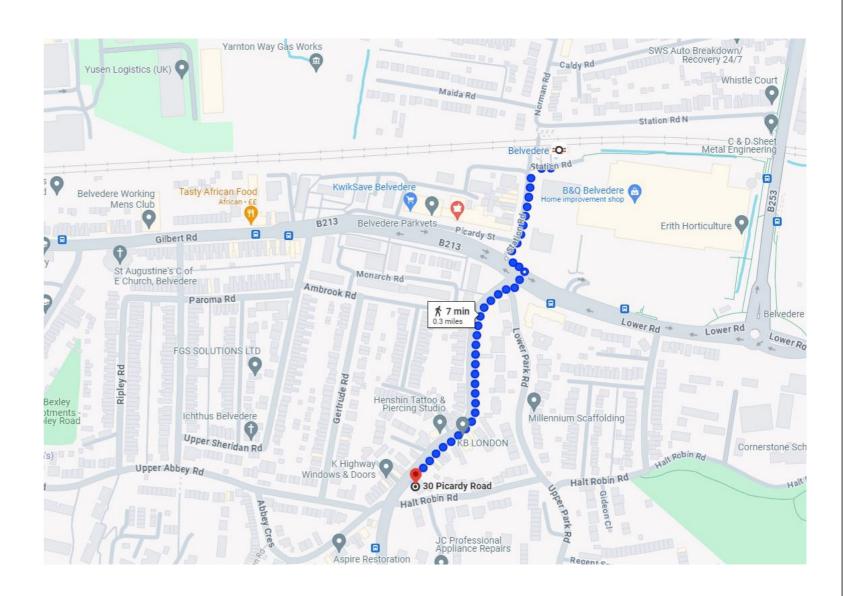

## 1 minute walking distance from Kentish Road stop x bus station

## 7 minutes walking distance from Belvedere overground station

|                         | CONTRACTORS MUST VERIFY ALL DIMENIONS                                                                                                   | Rev | Description | Date |
|-------------------------|-----------------------------------------------------------------------------------------------------------------------------------------|-----|-------------|------|
| AT THE<br>SITE BEFORE O | OMENCING ANY WORK.                                                                                                                      |     |             |      |
| NO CONSTRUCT            | NO CONSTRUCTION WORK BEFORE BUILDING CONTROL                                                                                            |     |             |      |
|                         | APPROVEL AND STRUCTURAL ENGINEER CONFIRMATION.                                                                                          |     |             |      |
|                         | ANY DISCREPANCIES TO BE REPORTED TO GRIDKUNE. ALL DRAWINGS ARE TO BE READ IN CONJUNCTION WITH ALL RELEVANT DRAWINGS AND SPECIFICATIONS. |     |             |      |
| ALL DRAWINGS            |                                                                                                                                         |     |             |      |
|                         |                                                                                                                                         |     |             |      |
|                         |                                                                                                                                         |     |             |      |

| PROJECT TITLE                     |                        |                          | DRAWING TITLE        |                    |
|-----------------------------------|------------------------|--------------------------|----------------------|--------------------|
| 30 Picardy Road, Bexley, DA17 5QH |                        |                          | Proposed Travel Plan |                    |
| Date 09/04/2024                   | Project number<br>8456 | DRWAING NUMBER PR - T001 | Scale (@ A3)         | Drawn by<br>Cheski |