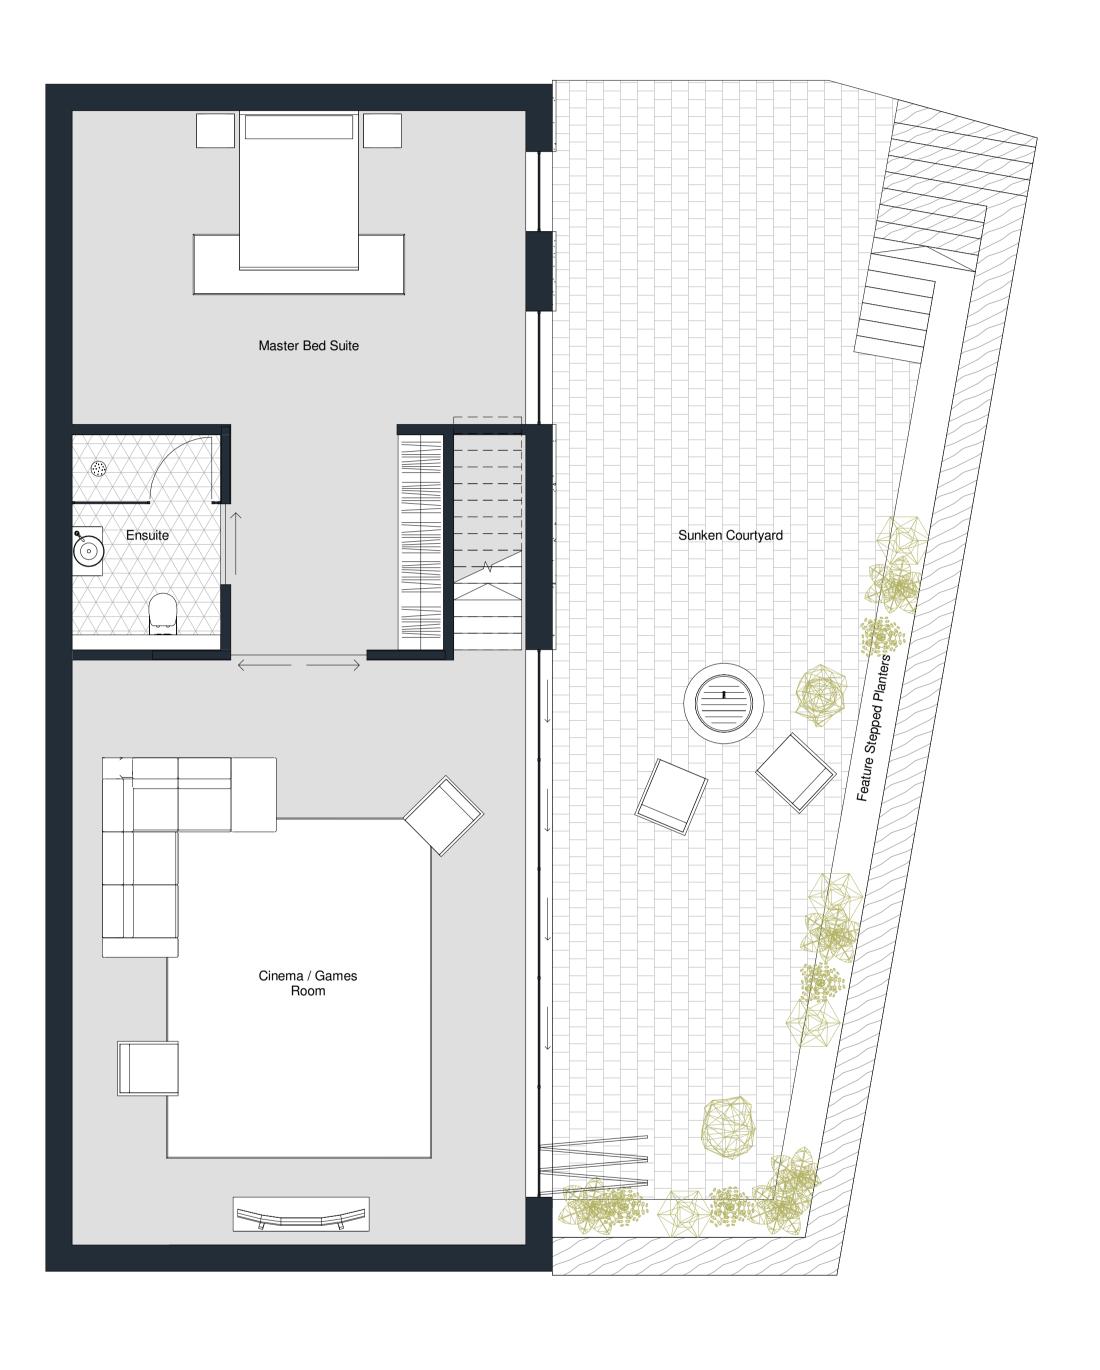

## Basement Level

Revision

| Drawn   | Checked    | Date                                 | Scale       | Revision |  |
|---------|------------|--------------------------------------|-------------|----------|--|
| KW      | АН         | 02/24/20                             | 1 : 50 @ A1 | Α        |  |
| Client  | Bill Clay  | Bill Clay                            |             |          |  |
| Project | Park Farm  | Park Farm                            |             |          |  |
| Title   | Type 1- Pr | Type 1- Proposed Plans with Basement |             |          |  |
| Dwg No. | 2803       | 2803 0107                            |             |          |  |