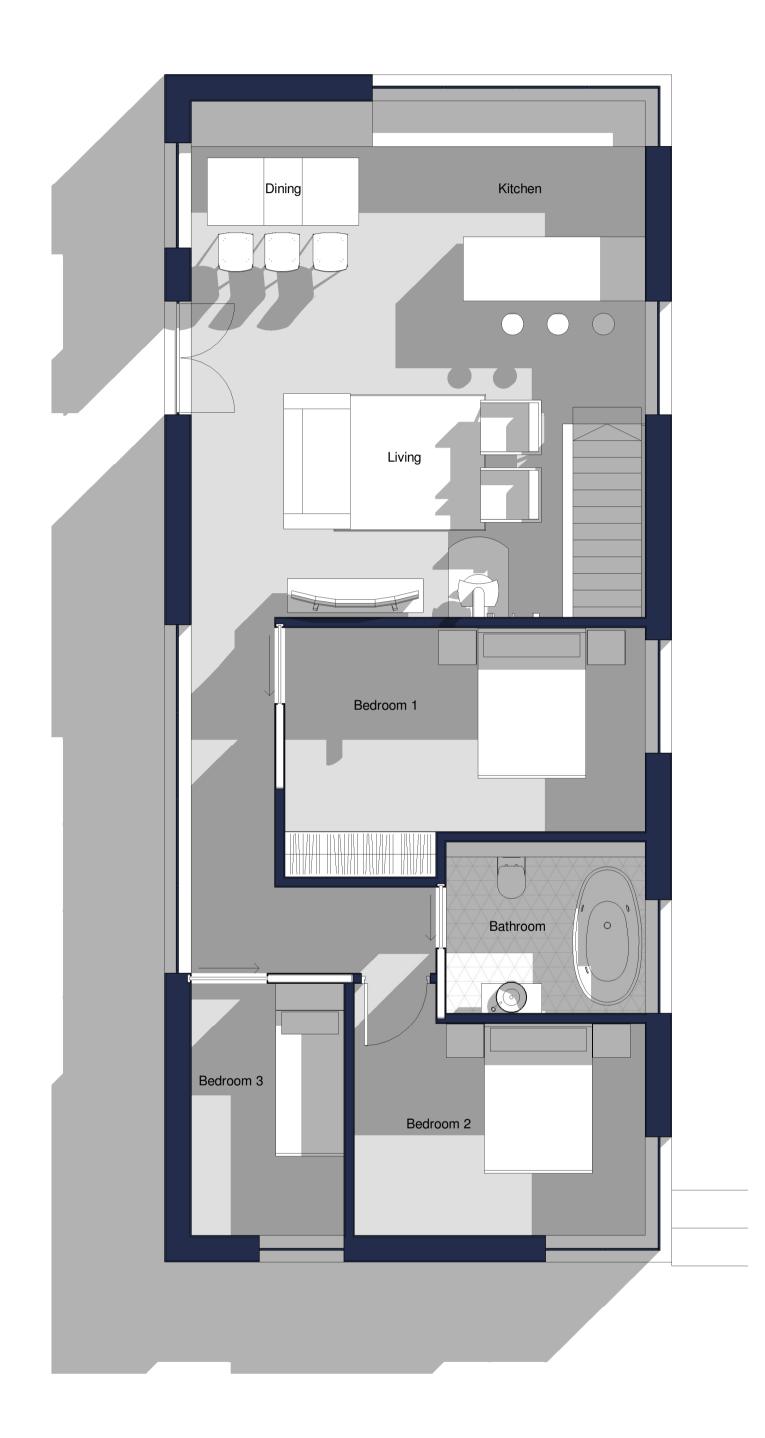

**00 - Ground Floor Level** 1:50



## Basement Level

Revision





| Drawn   | Checked    | Date                                 | Scale       | Revision |  |
|---------|------------|--------------------------------------|-------------|----------|--|
| KW      | АН         | 02/24/20                             | 1 : 50 @ A1 | Α        |  |
| Client  | Bill Clay  | Bill Clay                            |             |          |  |
| Project | Park Farm  | Park Farm                            |             |          |  |
| Title   | Type 1- Pr | Type 1- Proposed Plans with Basement |             |          |  |
| Dwg No. | 2803       | 2803 0107                            |             |          |  |

© COPYRIGHT EXISTS ON THE DESIGNS AND INFORMATION SHOWN ON THIS DRAWING.

The Contra