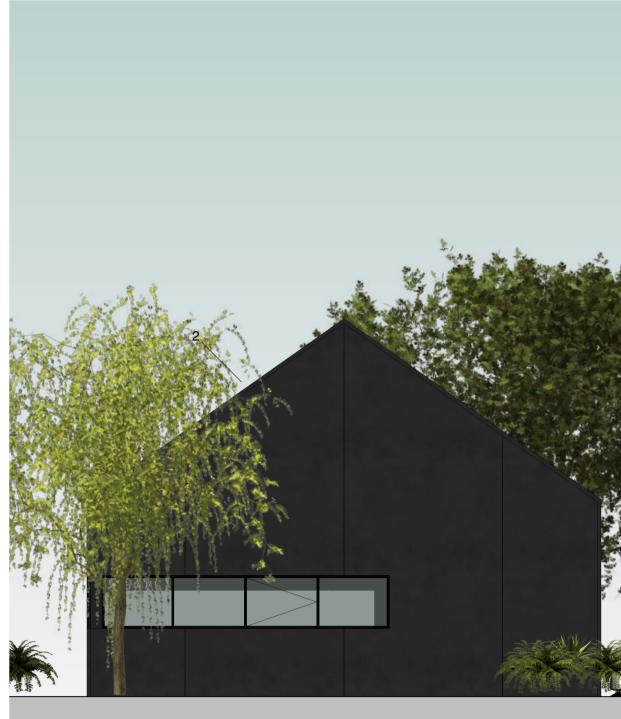

**Long Elevation 2** 1:50

**Short Elevation 1** 1:50

**Short Elevation 2** 1:50

| Revision |             | Date     | Drawn | Checked |
|----------|-------------|----------|-------|---------|
| A        | First Issue | 25/02/10 | KW    | АН      |

| 1 - Parklex Timber Facade      |
|--------------------------------|
| 2 - Equitone Natura Anthracite |
| 3 - Anthracite Grey Window     |