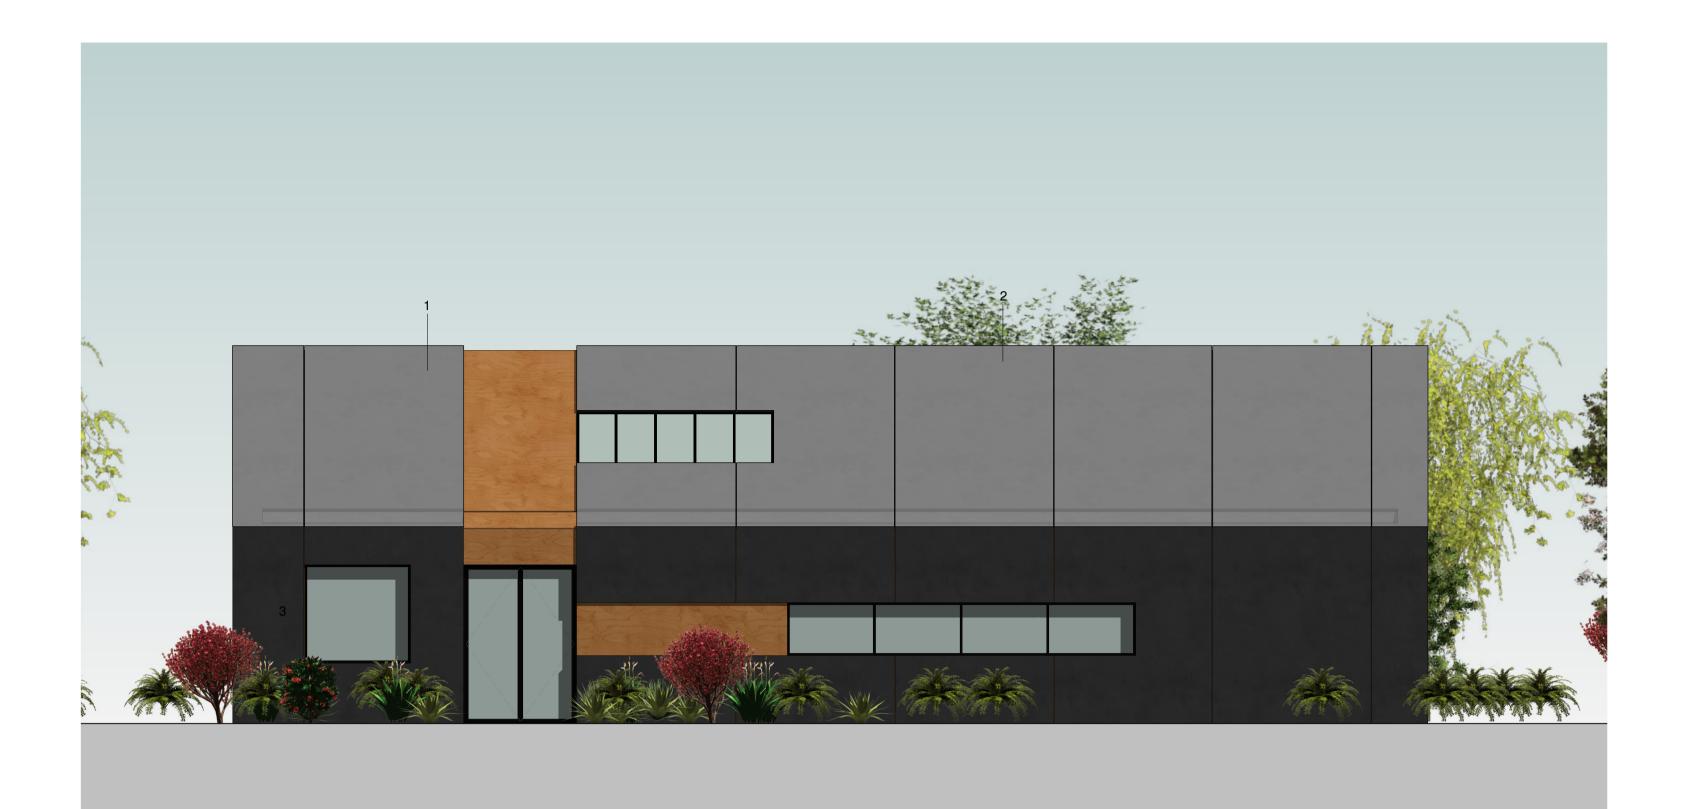

| 1 - Parklex Timber Facade      |
|--------------------------------|
| 2 - Equitone Natura Anthracite |
| 3 - Anthracite Grey Window     |

## CODA Studios Ltd 70-71 Cornish Place, Cornish St, Sheffield, S6 3AF T: 0114 279 6003 E: information@codastudios.co.uk

| Drawn                                                                    | Checked    | Date                                       | Scale       | Revision |  |  |  |
|--------------------------------------------------------------------------|------------|--------------------------------------------|-------------|----------|--|--|--|
| ĸw                                                                       | AH         | 03/23/19                                   | 1 : 50 @ A1 | А        |  |  |  |
| Client                                                                   | Bill Clay  | Bill Clay                                  |             |          |  |  |  |
| Project Park Farm                                                        |            |                                            |             |          |  |  |  |
| Title                                                                    | Type 1 - P | Type 1 - Proposed Elevations with Basement |             |          |  |  |  |
| Dwg No.                                                                  | 2803       | 2803 0108                                  |             |          |  |  |  |
| © COPYRIGHT EXISTS ON THE DESIGNS AND INFORMATION SHOWN ON THIS DRAWING. |            |                                            |             |          |  |  |  |