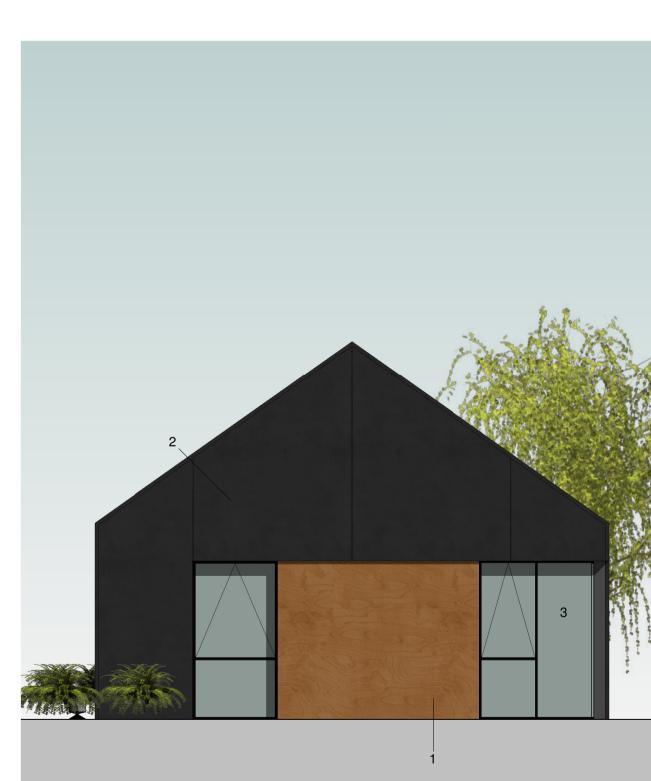

**Long Elevation 2** 1:50

**Short Elevation 1** 1:50

**Short Elevation 2** 1:50

| Revision |             | Date     | Drawn | Checked |
|----------|-------------|----------|-------|---------|
| A        | First Issue | 25/02/10 | KW    | АН      |

| 1 - Parklex Timber Facade      |
|--------------------------------|
| 2 - Equitone Natura Anthracite |
| 3 - Anthracite Grey Window     |