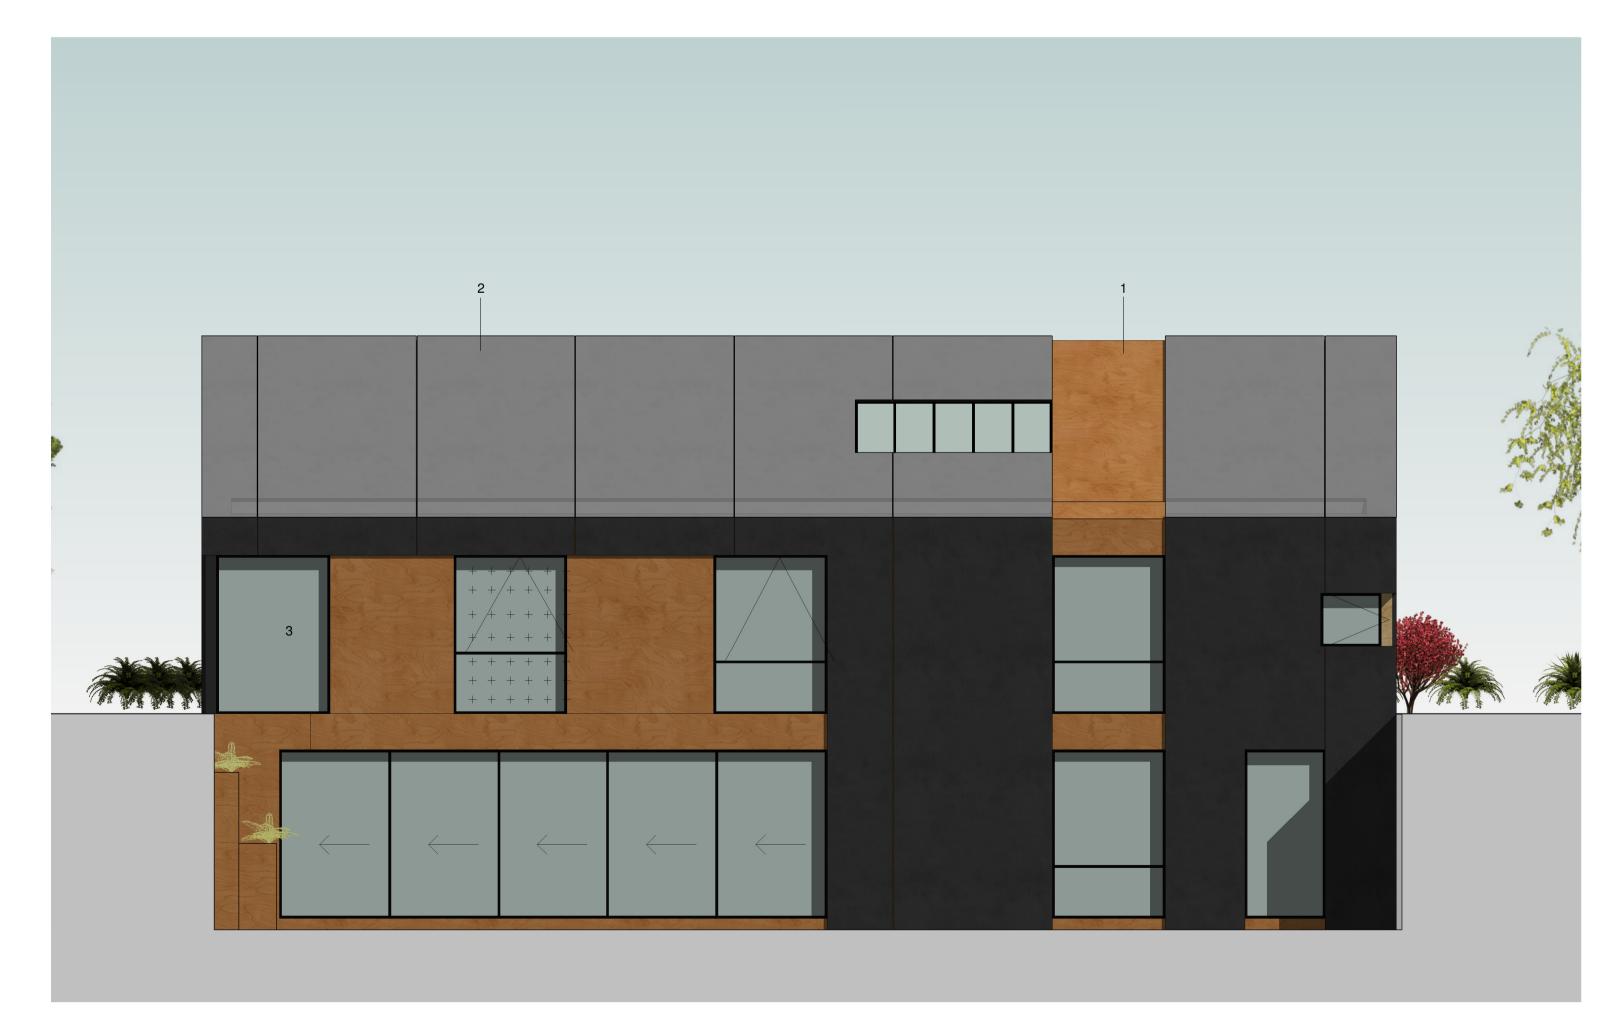

| 1 - Parklex Timber Facade      |
|--------------------------------|
| 2 - Equitone Natura Anthracite |
| 3 - Anthracite Grey Window     |

## CODA Studios Ltd 70-71 Cornish Place, Cornish St, Sheffield, S6 3AF T: 0114 279 6003 E: information@codastudios.co.uk

| Drawn                                                                    | Checked    | Date                                       | Scale       | Revision |  |  |  |
|--------------------------------------------------------------------------|------------|--------------------------------------------|-------------|----------|--|--|--|
| ĸw                                                                       | AH         | 03/23/19                                   | 1 : 50 @ A1 | А        |  |  |  |
| Client                                                                   | Bill Clay  | Bill Clay                                  |             |          |  |  |  |
| Project Park Farm                                                        |            |                                            |             |          |  |  |  |
| Title                                                                    | Type 1 - P | Type 1 - Proposed Elevations with Basement |             |          |  |  |  |
| Dwg No.                                                                  | 2803       | 2803 0108                                  |             |          |  |  |  |
| © COPYRIGHT EXISTS ON THE DESIGNS AND INFORMATION SHOWN ON THIS DRAWING. |            |                                            |             |          |  |  |  |