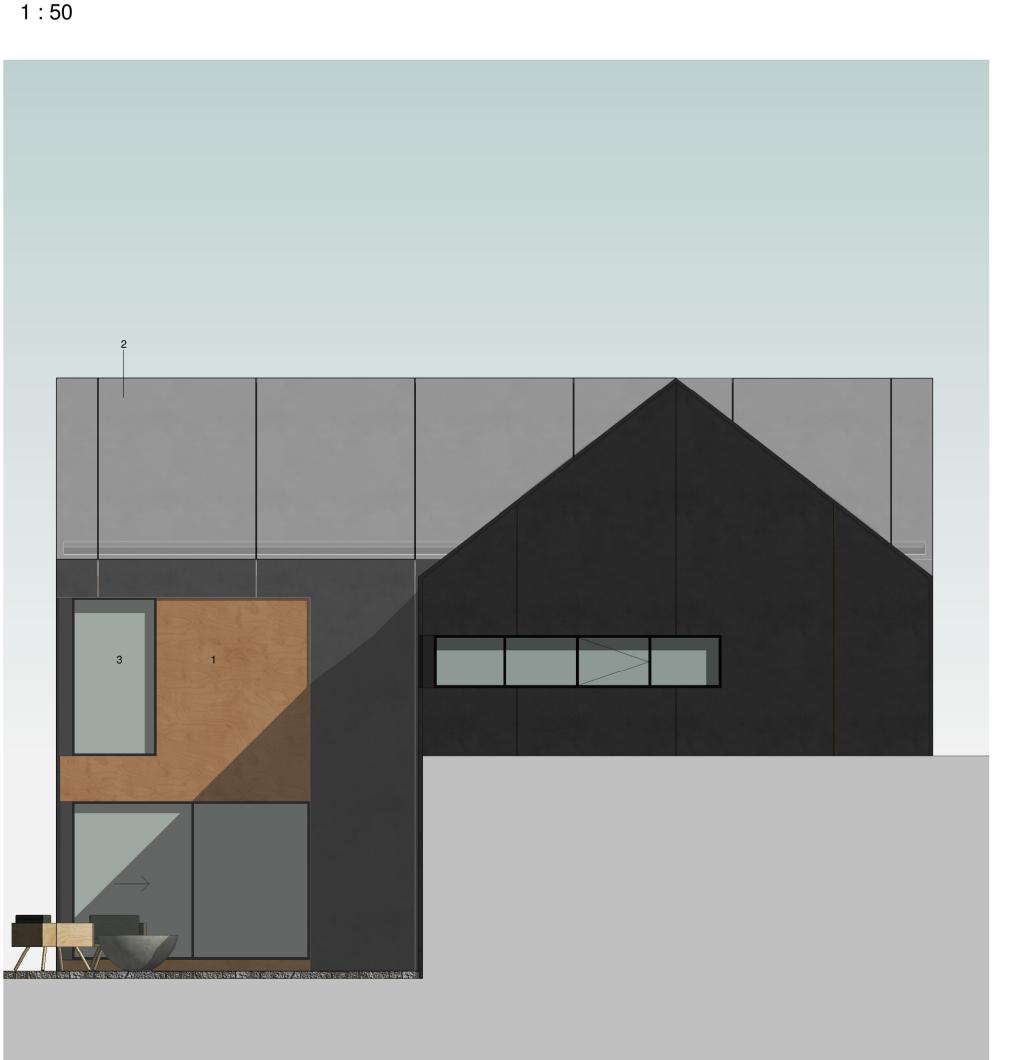

Short Elevation 2

Short Elevation 1
1:50

Long Elevation 2

Long Elevation 1

A First Issue

Drawn Checked

Revision

1 - Parklex Timber Facade

2 - Equitone Natura Anthracite

3 - Anthracite Grey Windows

| Drawn   | Checked    | Date                                       | Scale       | Revision |  |
|---------|------------|--------------------------------------------|-------------|----------|--|
| KW      | АН         | 03/23/19                                   | 1 : 50 @ A1 | А        |  |
| Client  | Bill Clay  | Bill Clay                                  |             |          |  |
| Project | Park Farm  | Park Farm                                  |             |          |  |
| Title   | Type 2 - P | Type 2 - Proposed Elevations with Basement |             |          |  |
| Dwg No. | 2803       | 2803 0110                                  |             |          |  |