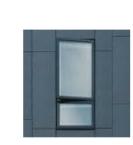

2 - Equitone Natura Anthracite

3 - Anthracite Grey Windows

| Drawn   | Checked    | Date                                       | Scale       | Revision |  |
|---------|------------|--------------------------------------------|-------------|----------|--|
| KW      | АН         | 03/23/19                                   | 1 : 50 @ A1 | А        |  |
| Client  | Bill Clay  | Bill Clay                                  |             |          |  |
| Project | Park Farm  | Park Farm                                  |             |          |  |
| Title   | Type 2 - P | Type 2 - Proposed Elevations with Basement |             |          |  |
| Dwg No. | 2803       | 2803 0110                                  |             |          |  |