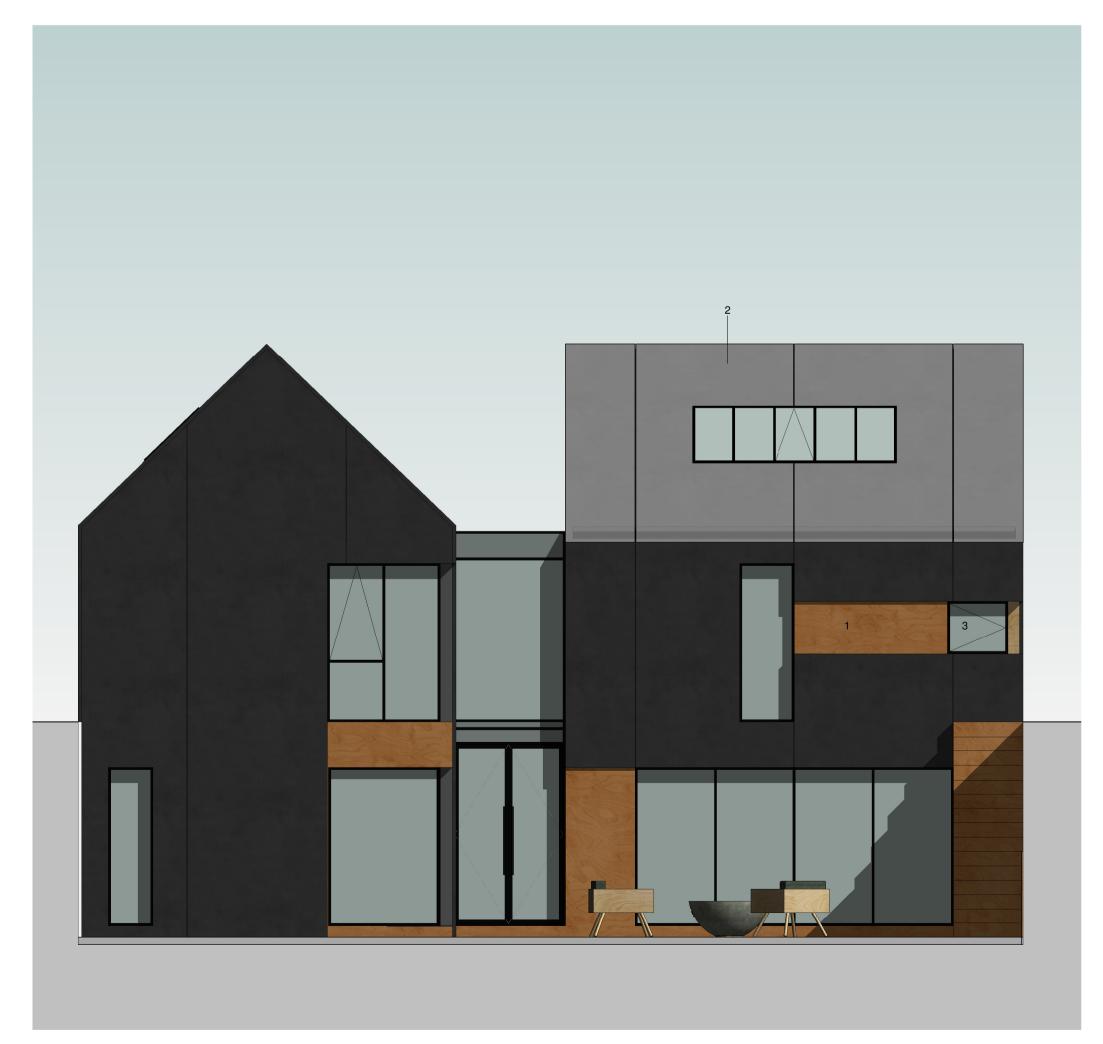

Short Elevation 2

Short Elevation 1
1:50

Long Elevation 2

Long Elevation 1

A First Issue

Drawn Checked

Revision

1 - Parklex Timber Facade

2 - Equitone Natura Anthracite

3 - Anthracite Grey Windows

| Drawn   | Checked    | Date                                       | Scale       | Revision |  |
|---------|------------|--------------------------------------------|-------------|----------|--|
| KW      | АН         | 03/23/19                                   | 1 : 50 @ A1 | А        |  |
| Client  | Bill Clay  | Bill Clay                                  |             |          |  |
| Project | Park Farm  | Park Farm                                  |             |          |  |
| Title   | Type 2 - P | Type 2 - Proposed Elevations with Basement |             |          |  |
| Dwg No. | 2803       | 2803 0110                                  |             |          |  |