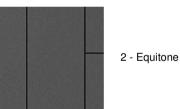

2 - Equitone Natura Anthracite

3 - Anthracite Grey Windows

| Drawn   | Checked    | Date                                       | Scale       | Revision |  |
|---------|------------|--------------------------------------------|-------------|----------|--|
| KW      | АН         | 03/23/19                                   | 1 : 50 @ A1 | А        |  |
| Client  | Bill Clay  | Bill Clay                                  |             |          |  |
| Project | Park Farm  | Park Farm                                  |             |          |  |
| Title   | Type 2 - P | Type 2 - Proposed Elevations with Basement |             |          |  |
| Dwg No. | 2803       | 2803 0110                                  |             |          |  |