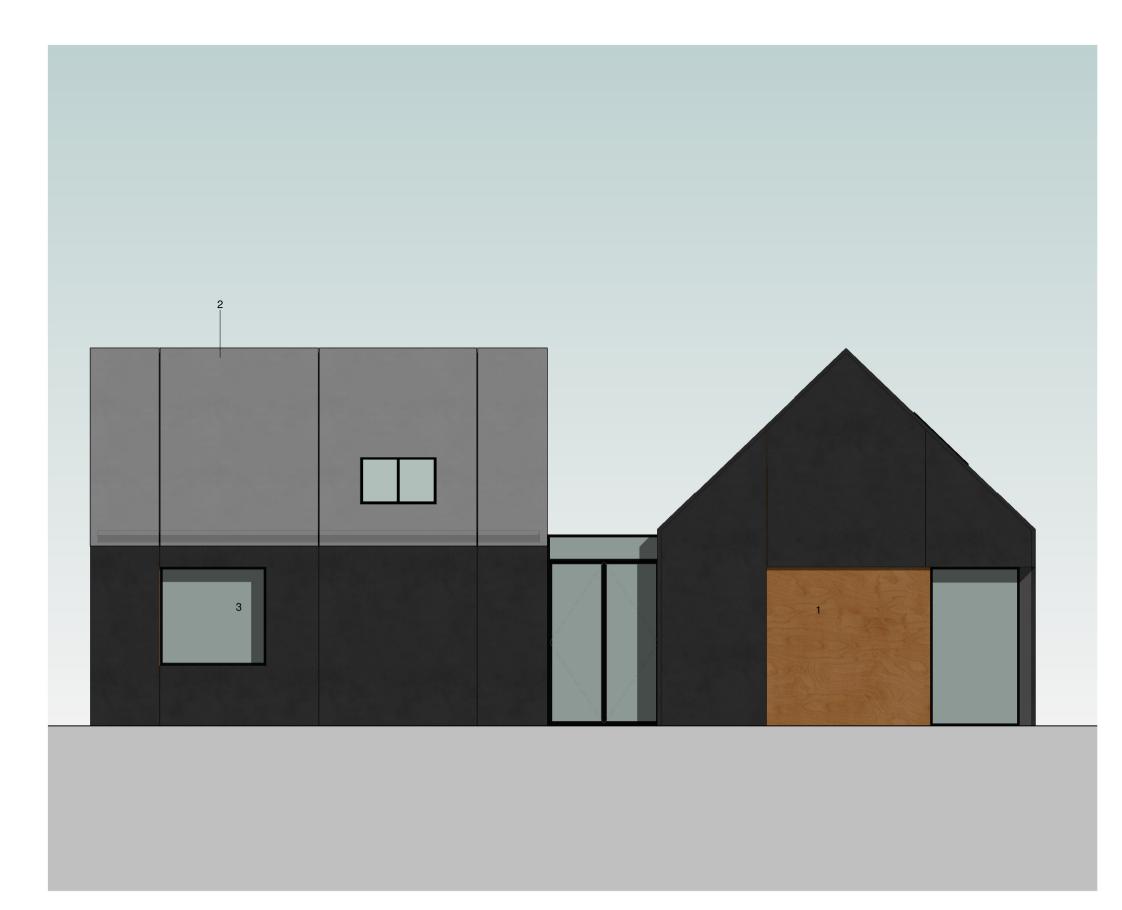

Short Elevation 2

Short Elevation 1
1:50

Long Elevation 2

Long Elevation 1

A First Issue

Drawn Checked

Revision

1 - Parklex Timber Facade

2 - Equitone Natura Anthracite

3 - Anthracite Grey Windows

| Drawn   | Checked    | Date                                       | Scale       | Revision |  |
|---------|------------|--------------------------------------------|-------------|----------|--|
| KW      | АН         | 03/23/19                                   | 1 : 50 @ A1 | А        |  |
| Client  | Bill Clay  | Bill Clay                                  |             |          |  |
| Project | Park Farm  | Park Farm                                  |             |          |  |
| Title   | Type 2 - P | Type 2 - Proposed Elevations with Basement |             |          |  |
| Dwg No. | 2803       | 2803 0110                                  |             |          |  |