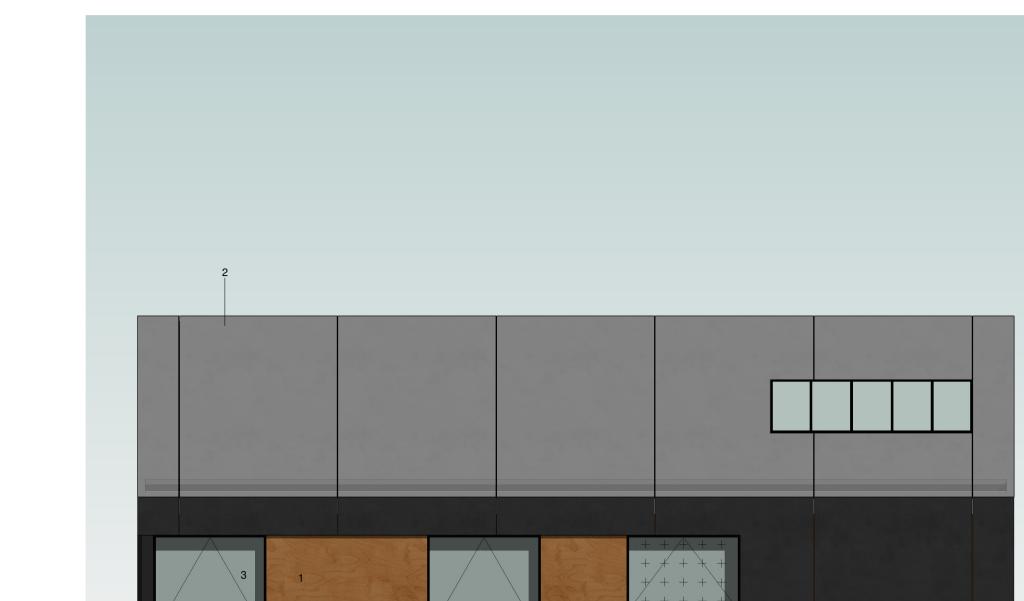

Short Elevation 2

Short Elevation 1
1:50

Long Elevation 2

Long Elevation 1

A First Issue

Drawn Checked

Revision

1 - Parklex Timber Facade

2 - Equitone Natura Anthracite

3 - Anthracite Grey Windows

| Drawn   | Checked    | Date                                       | Scale       | Revision |  |
|---------|------------|--------------------------------------------|-------------|----------|--|
| KW      | АН         | 03/23/19                                   | 1 : 50 @ A1 | А        |  |
| Client  | Bill Clay  | Bill Clay                                  |             |          |  |
| Project | Park Farm  | Park Farm                                  |             |          |  |
| Title   | Type 2 - P | Type 2 - Proposed Elevations with Basement |             |          |  |
| Dwg No. | 2803       | 2803 0110                                  |             |          |  |