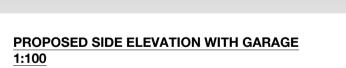

POSED FIRST FLOOR PLAN 1:100



PROPOSED REAR ELEVATION 1:100

-<del>P</del> æ £ 222 \_ ~ <del>22</del> 

| Г: | 2108 : LAND NORTH OF COLD OVE     |               |                                |  |
|----|-----------------------------------|---------------|--------------------------------|--|
| :  | 2108 - 05 - PROPOSED PLANS & ELEV |               |                                |  |
| ۱: | b                                 |               | ARCHITECTS                     |  |
|    | 1 : 100 @A1                       | DRAWN BY : SW | residential bespoke commercial |  |
|    |                                   |               | ·                              |  |

## HOUSE TYPE C2 : PLOTS 4 & 16

FLOOR AREAS

Ground Floor : 111sqm

Garage : 36sqm

First Floor : 129sqm

Total : 276sqm





## PROPOSED SIDE ELEVATION 1:100