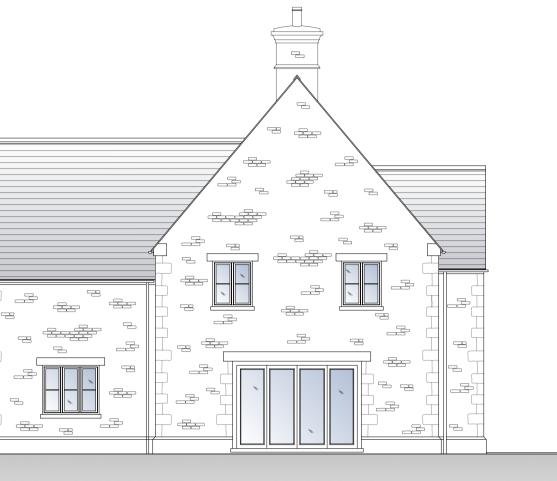

SCALE :

PROPOSED FIRST FLOOR PLAN 1:100

PROPOSED REAR ELEVATION 1:100

-<del>P</del> æ £ 222 \_ ~ <del>22</del> 

| Г: | 2108 : LAND NORTH OF COLD OVE     |               |                                |  |
|----|-----------------------------------|---------------|--------------------------------|--|
| :  | 2108 - 05 - PROPOSED PLANS & ELEV |               |                                |  |
| ۱: | b                                 |               | ARCHITECTS                     |  |
|    | 1 : 100 @A1                       | DRAWN BY : SW | residential bespoke commercial |  |
|    |                                   |               | ·                              |  |