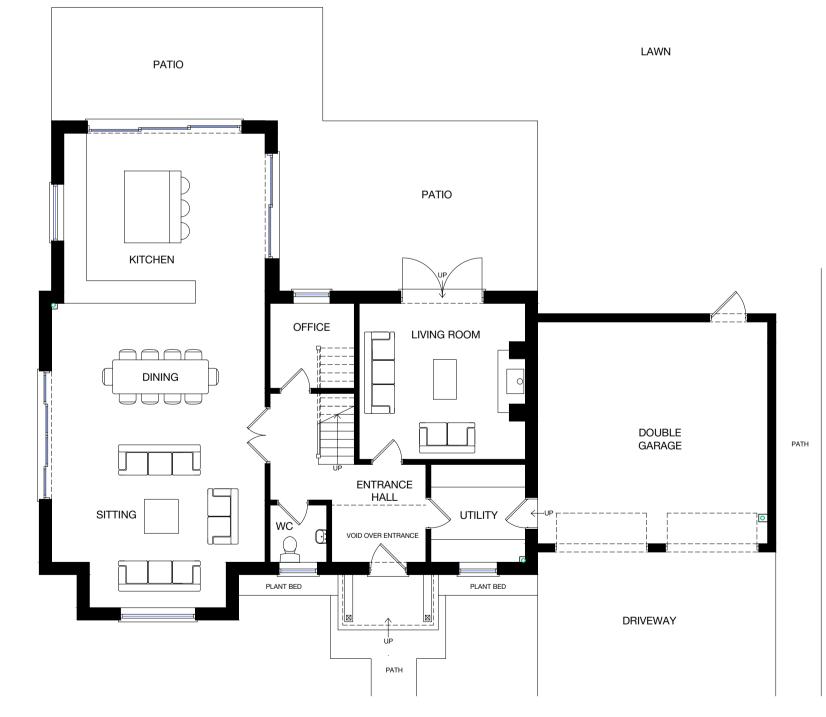

PATIO

PROPOSED GROUND FLOOR PLAN
1:100

Drawings based on Plot 4. Landscaping, orientation and levels dependant on plot location - see Site Plan

NOTE : For further details on levels, gradients and areas of cut or fill refer to ADC Infrastructure drawings and details.