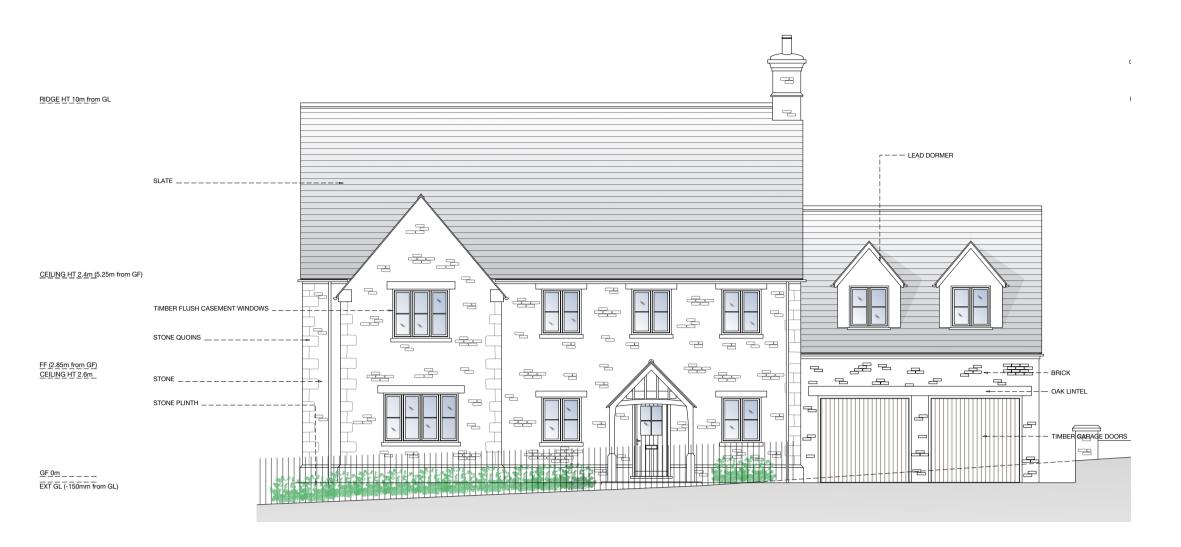

PATIO

PROPOSED GROUND FLOOR PLAN
1:100

Drawings based on Plot 4. Landscaping, orientation and levels dependant on plot location - see Site Plan



NOTE : For further details on levels, gradients and areas of cut or fill refer to ADC Infrastructure drawings and details.

| DRAWINGS REVISION DETAILS | CLIENT :                                            | LANGTON HOMES |
|---------------------------|-----------------------------------------------------|---------------|
| REV                       | 6 CROWN PASSAGE<br>UPPINGHAM<br>RUTLAND<br>LE15 9NB |               |
|                           |                                                     | RUTLAND       |
|                           |                                                     | LE15 9NB      |
|