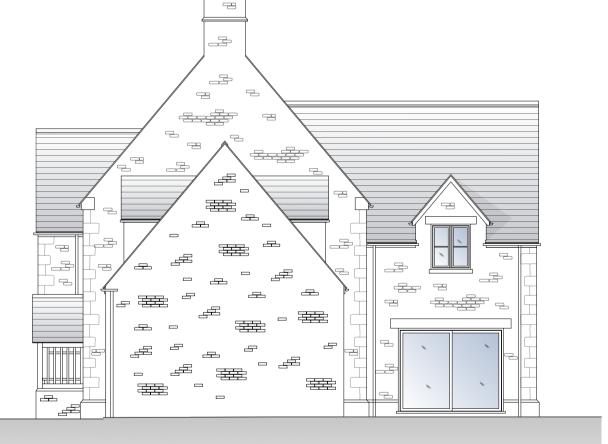

SED FIRST FLOOR PLAN 1:100



PROPOSED REAR ELEVATION 1:100

-<del>P</del> æ £ 222 \_ ~ <del>22</del> 

| Г: | 2108 : LAND NORTH OF COLD OVE     |               |                                |  |
|----|-----------------------------------|---------------|--------------------------------|--|
| :  | 2108 - 05 - PROPOSED PLANS & ELEV |               |                                |  |
| ۱: | b                                 |               | ARCHITECTS                     |  |
|    | 1 : 100 @A1                       | DRAWN BY : SW | residential bespoke commercial |  |
|    |                                   |               | ·                              |  |

## HOUSE TYPE C2 : PLOTS 4 & 16

FLOOR AREAS

Ground Floor : 111sqm

Garage : 36sqm

First Floor : 129sqm

Total : 276sqm





## PROPOSED SIDE ELEVATION 1:100