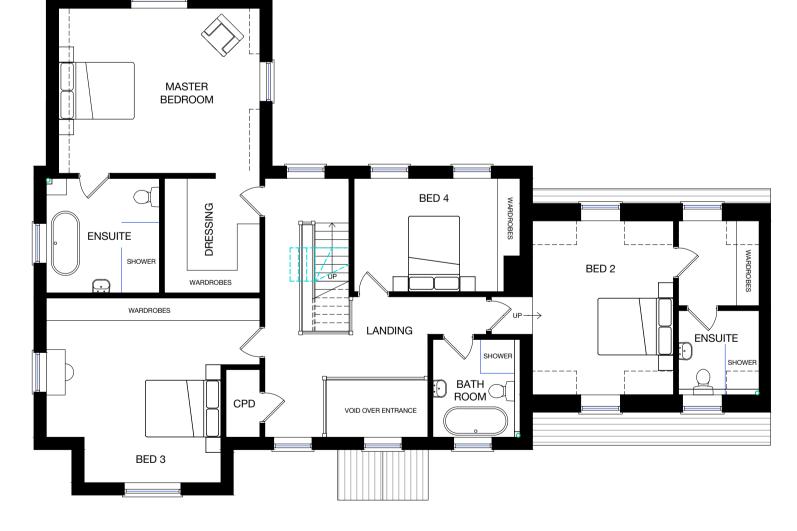

SCALE :

PROPOSED FIRST FLOOR PLAN 1:100

PROPOSED REAR ELEVATION 1:100

-<del>P</del> æ £ 222 \_ ~ <del>22</del> 

| Г: | 2108 : LAND NORTH OF COLD OVE     |               |                                |  |
|----|-----------------------------------|---------------|--------------------------------|--|
| :  | 2108 - 05 - PROPOSED PLANS & ELEV |               |                                |  |
| ۱: | b                                 |               | ARCHITECTS                     |  |
|    | 1 : 100 @A1                       | DRAWN BY : SW | residential bespoke commercial |  |
|    |                                   |               | ·                              |  |