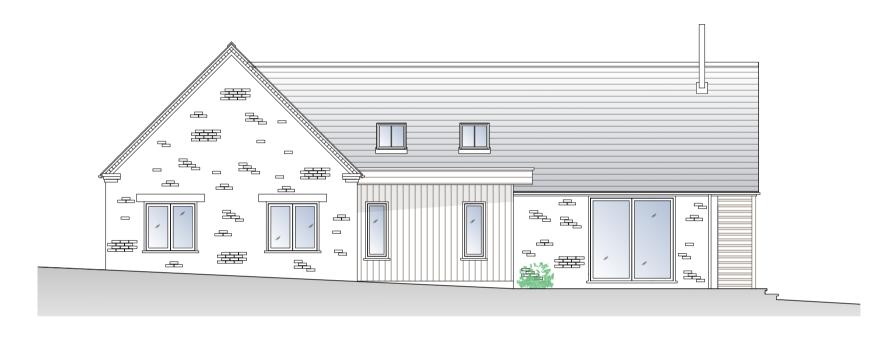

PROPOSED SOUTH EAST ELEVATION 1:100

PROPOSED SOUTH WEST ELEVATION 1:100

PROPOSED NORTH EAST ELEVATION 1:100

PROPOSED NORTH WEST ELEVATION 1:100

## **HOUSE TYPE A:** PLOT 17

FLOOR AREAS

Ground Floor: 185sqm Garage : 36sqm

Total: 221sqm