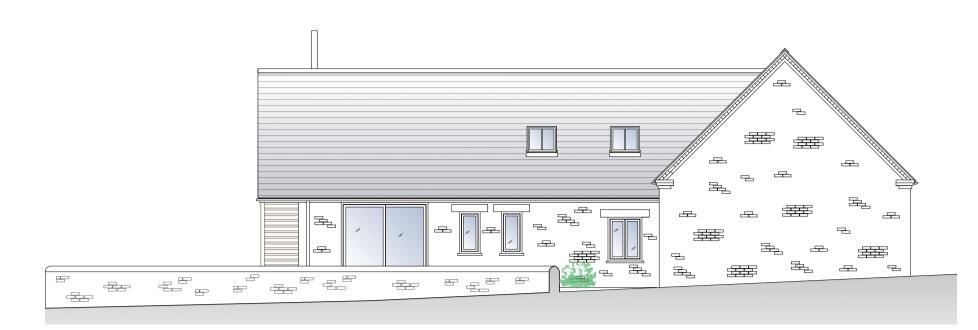

PROPOSED SOUTH EAST ELEVATION 1:100

PROPOSED SOUTH WEST ELEVATION 1:100

PROPOSED NORTH EAST ELEVATION 1:100

PROPOSED NORTH WEST ELEVATION 1:100

## **HOUSE TYPE A:** PLOT 17

FLOOR AREAS

Ground Floor: 185sqm Garage : 36sqm

Total: 221sqm