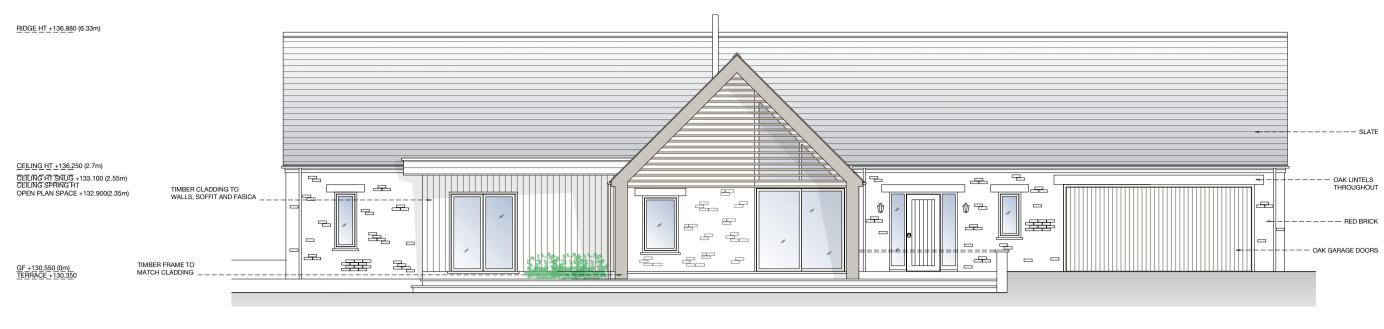

PROPOSED SOUTH EAST ELEVATION 1:100

PROPOSED SOUTH WEST ELEVATION 1:100

PROPOSED NORTH EAST ELEVATION 1:100

PROPOSED NORTH WEST ELEVATION 1:100

## **HOUSE TYPE A:** PLOT 17

FLOOR AREAS

Ground Floor: 185sqm Garage : 36sqm

Total: 221sqm