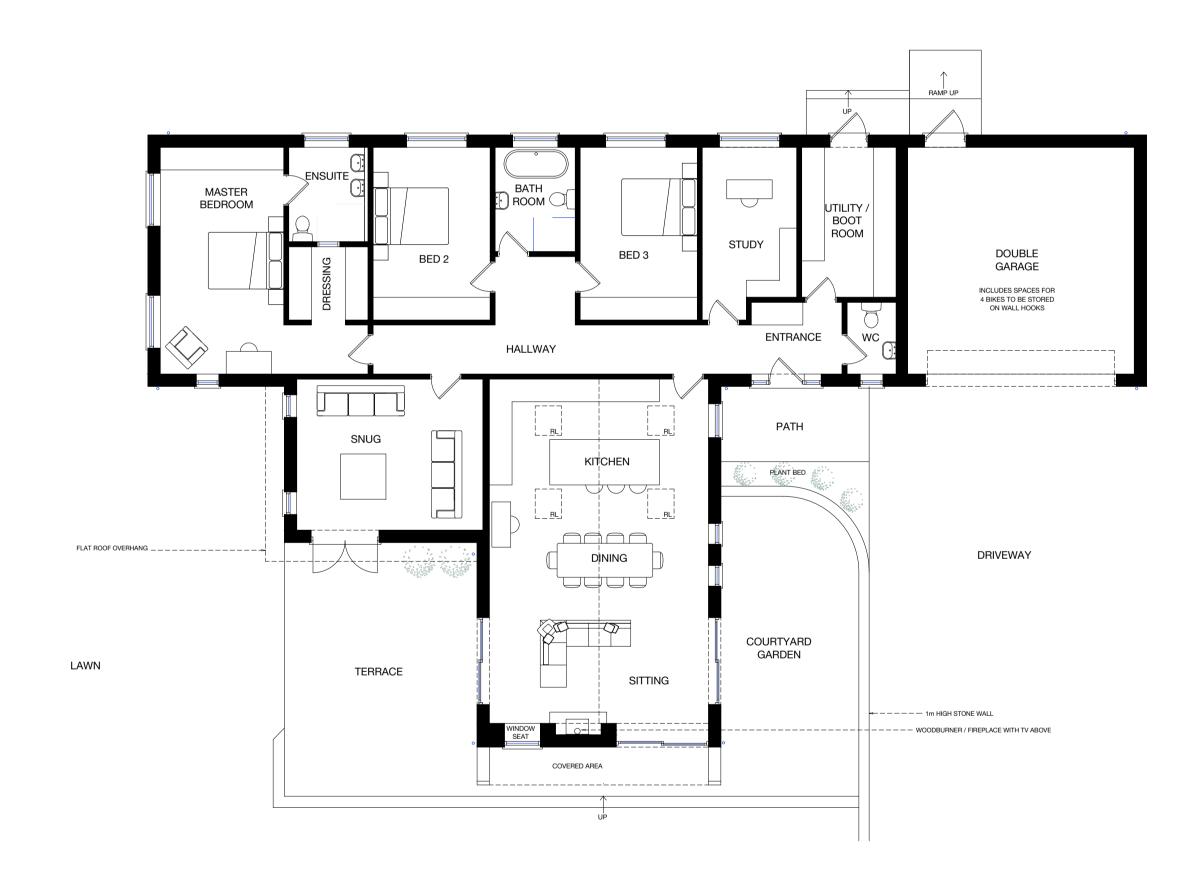

## **HOUSE TYPE A:** PLOT 17

FLOOR AREAS

Ground Floor: 185sqm Garage : 36sqm

Total: 221sqm