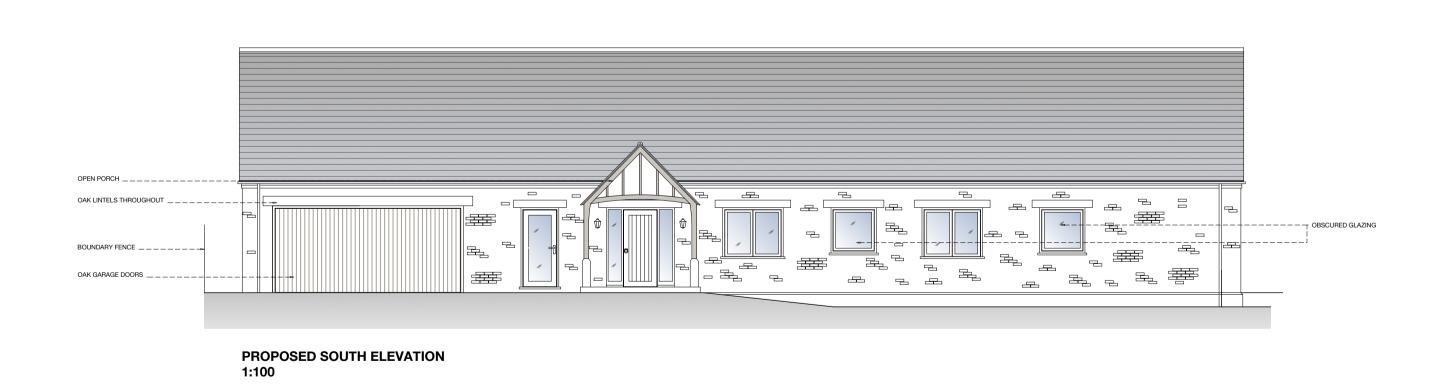

## HOUSE TYPE A2: PLOT 17

FLOOR AREAS

Ground Floor : 185sqm Garage : 36sqm

Total : 221sqm