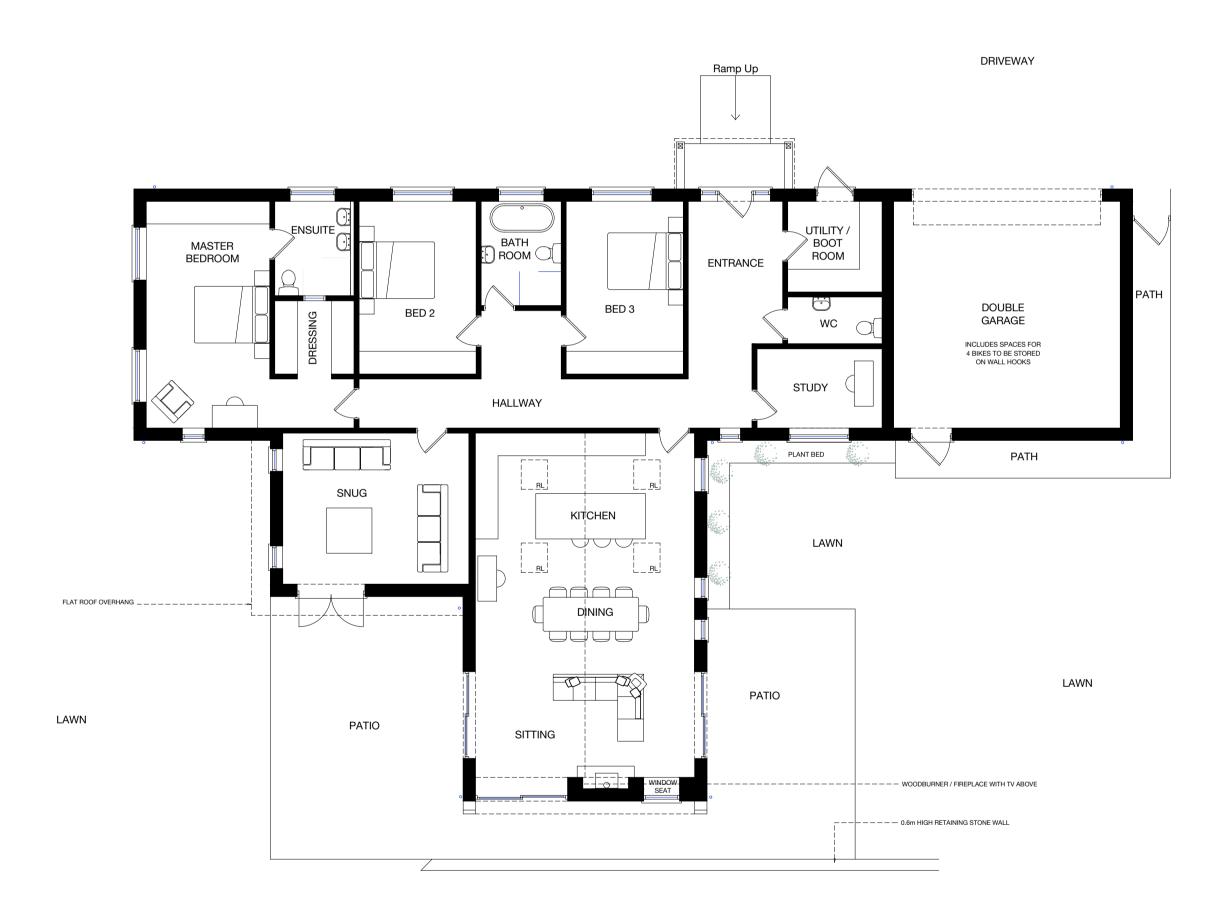

## HOUSE TYPE A2: PLOT 17

FLOOR AREAS

Ground Floor : 185sqm Garage : 36sqm

Total : 221sqm