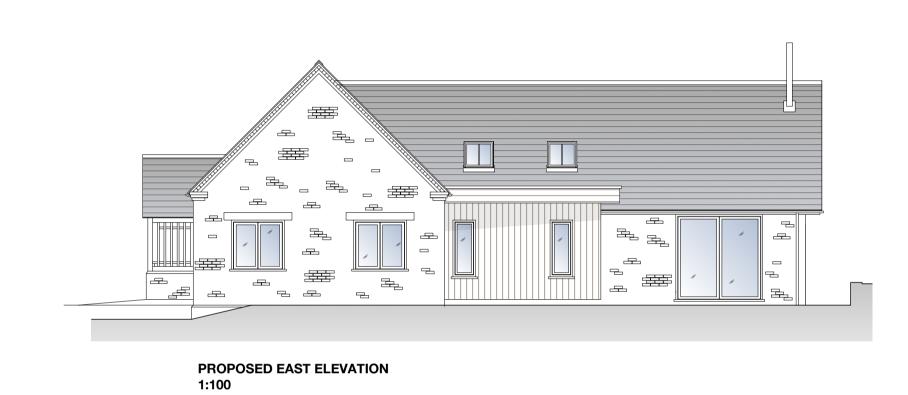

## HOUSE TYPE A2: PLOT 17

FLOOR AREAS

Ground Floor : 185sqm Garage : 36sqm

Total : 221sqm