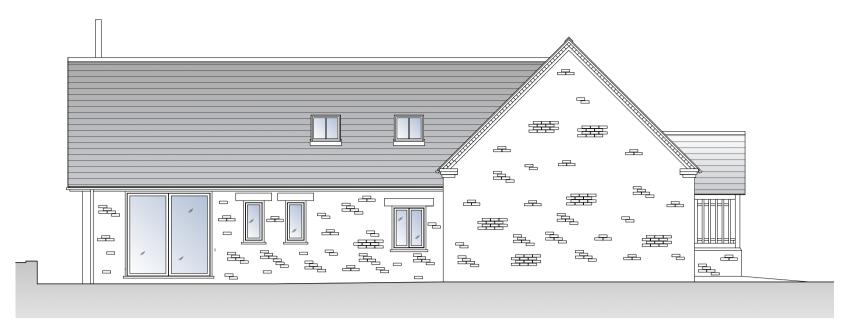

PROPOSED WEST ELEVATION 1:100

## HOUSE TYPE A2: PLOT 17

FLOOR AREAS

Ground Floor : 185sqm Garage : 36sqm

Total : 221sqm