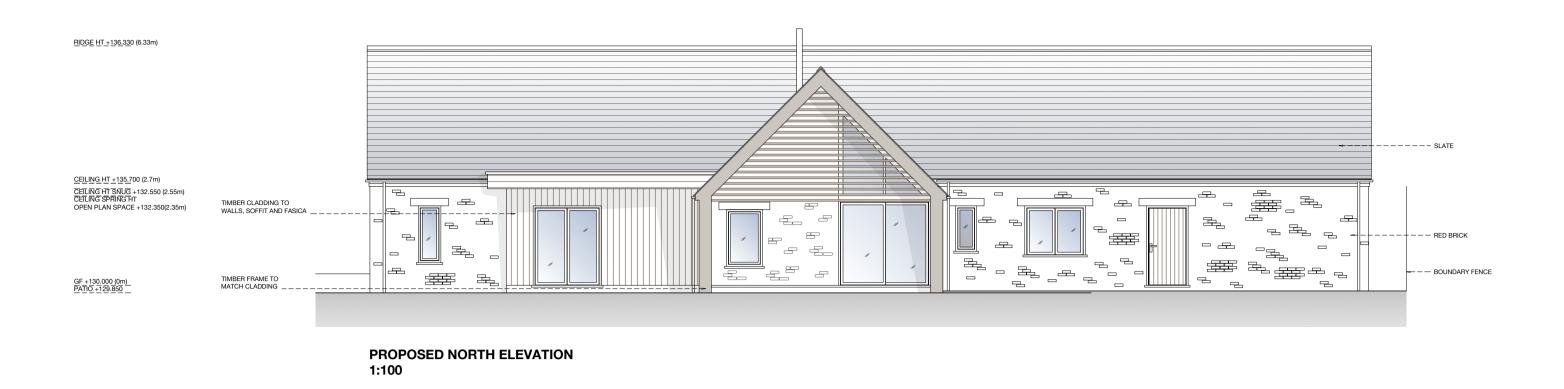

PROPOSED WEST ELEVATION 1:100

## HOUSE TYPE A2: PLOT 17

FLOOR AREAS

Ground Floor : 185sqm Garage : 36sqm

Total : 221sqm