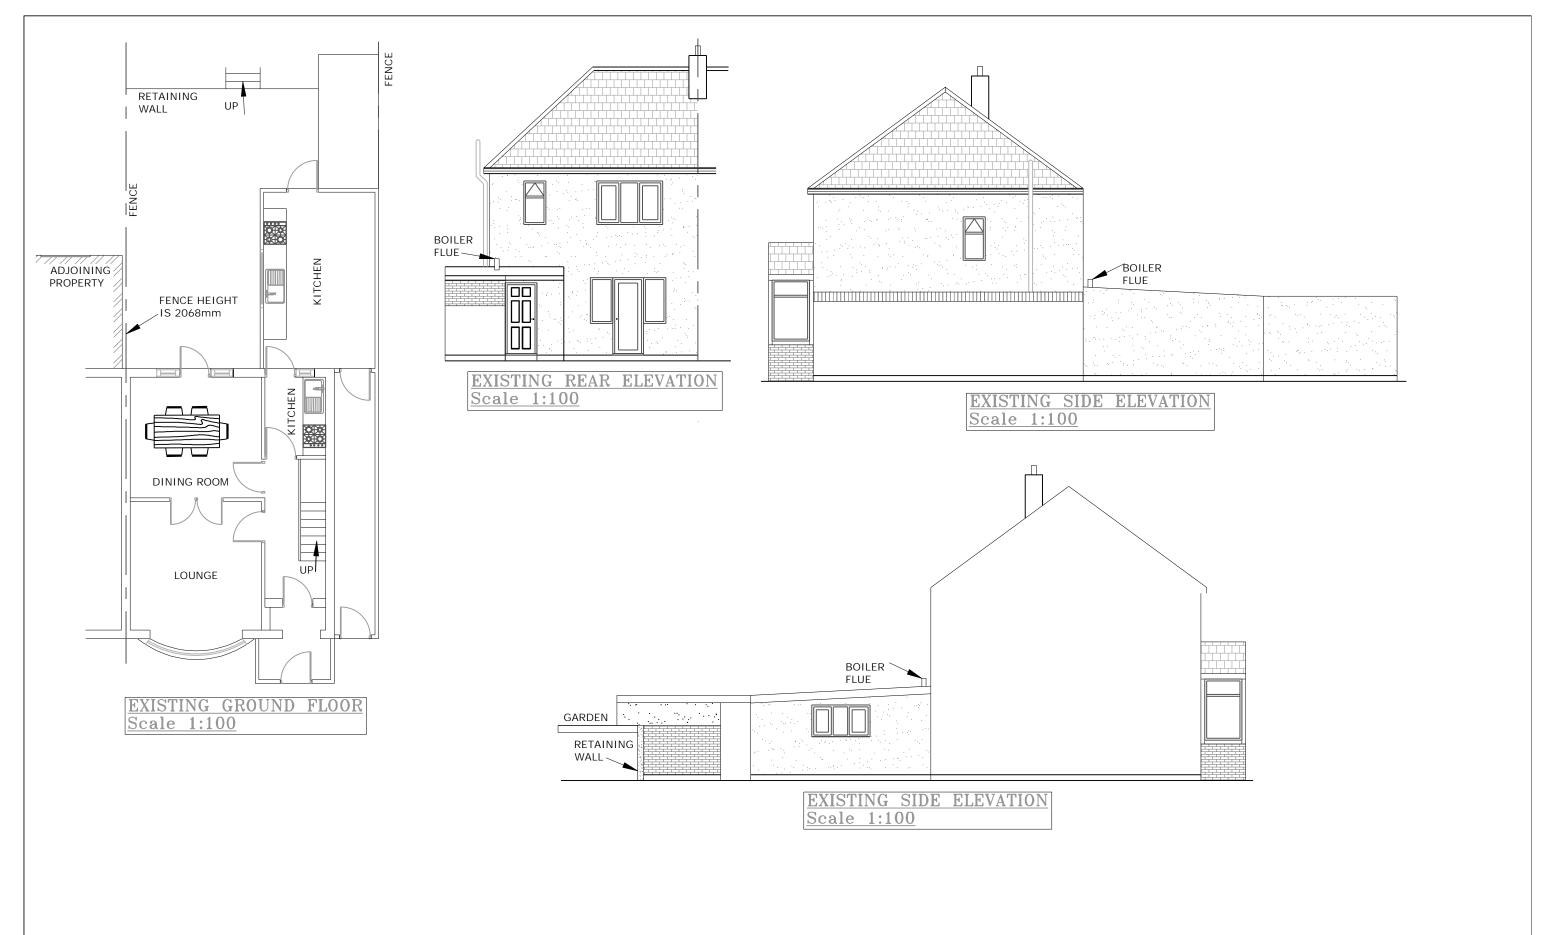

| NOTES:—  1. All dimensions are in millimetres 2. All new material to match existing 3. All new windows to be double glazed upvc. 4. All dimensional details to be checked against actual site dimensions before any of the work is executed. | CLIENT:                        |                  | Rev | AMENDMENT DESCRIPTION | <br>7 REGENT ROAD<br>TIVIDALE, OLDBURY | PROJECT REAR SINGLE STORY EXTENSION |               |
|----------------------------------------------------------------------------------------------------------------------------------------------------------------------------------------------------------------------------------------------|--------------------------------|------------------|-----|-----------------------|----------------------------------------|-------------------------------------|---------------|
|                                                                                                                                                                                                                                              | PRINT REDUCTION BAR   A3 SHEET | Date:-15-03-2024 |     |                       | B69 1TL  SCALE AS-SHOWN  DRAWN SSB     | JOB-DRAWING No. REVIS SHEET-1-OF-2  | $\overline{}$ |