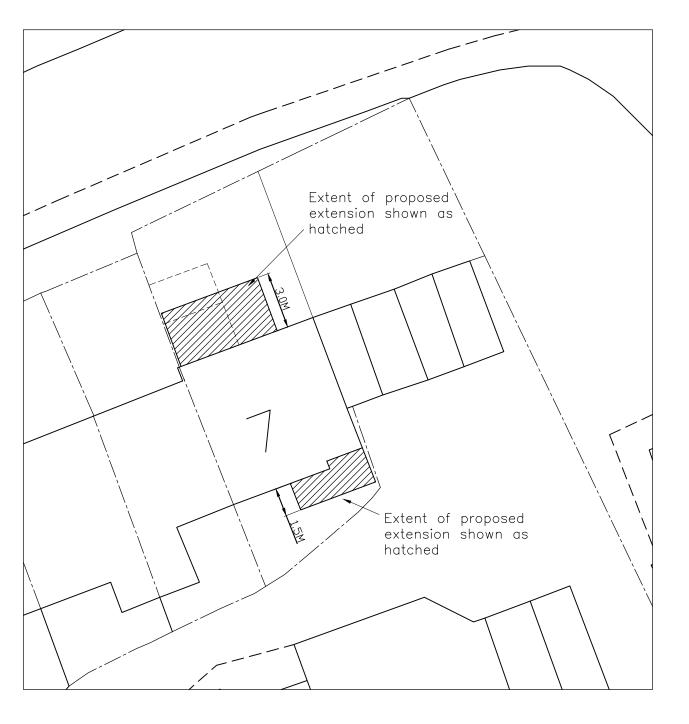

BLOCK PLAN (1:200)

This drawing and designs within are the intellectual property of Arthur J Ferryman & Associates Ltd who own the copyright on all original works shown. This drawing may not be copied, in part or whole, issued or distributed without written consent of Arthur J Ferryman & Associates Ltd.

## **BLOCK PLAN**

ADDRESS

DRAWING

7 Heath Farm Court Grove Mill Lane Watford WD17 3TT

CLIENT Mr A Machell & Ms L Beak

SCALE AS SHOWN@A3 DRAWN BMc

DATE 02/24

DATE