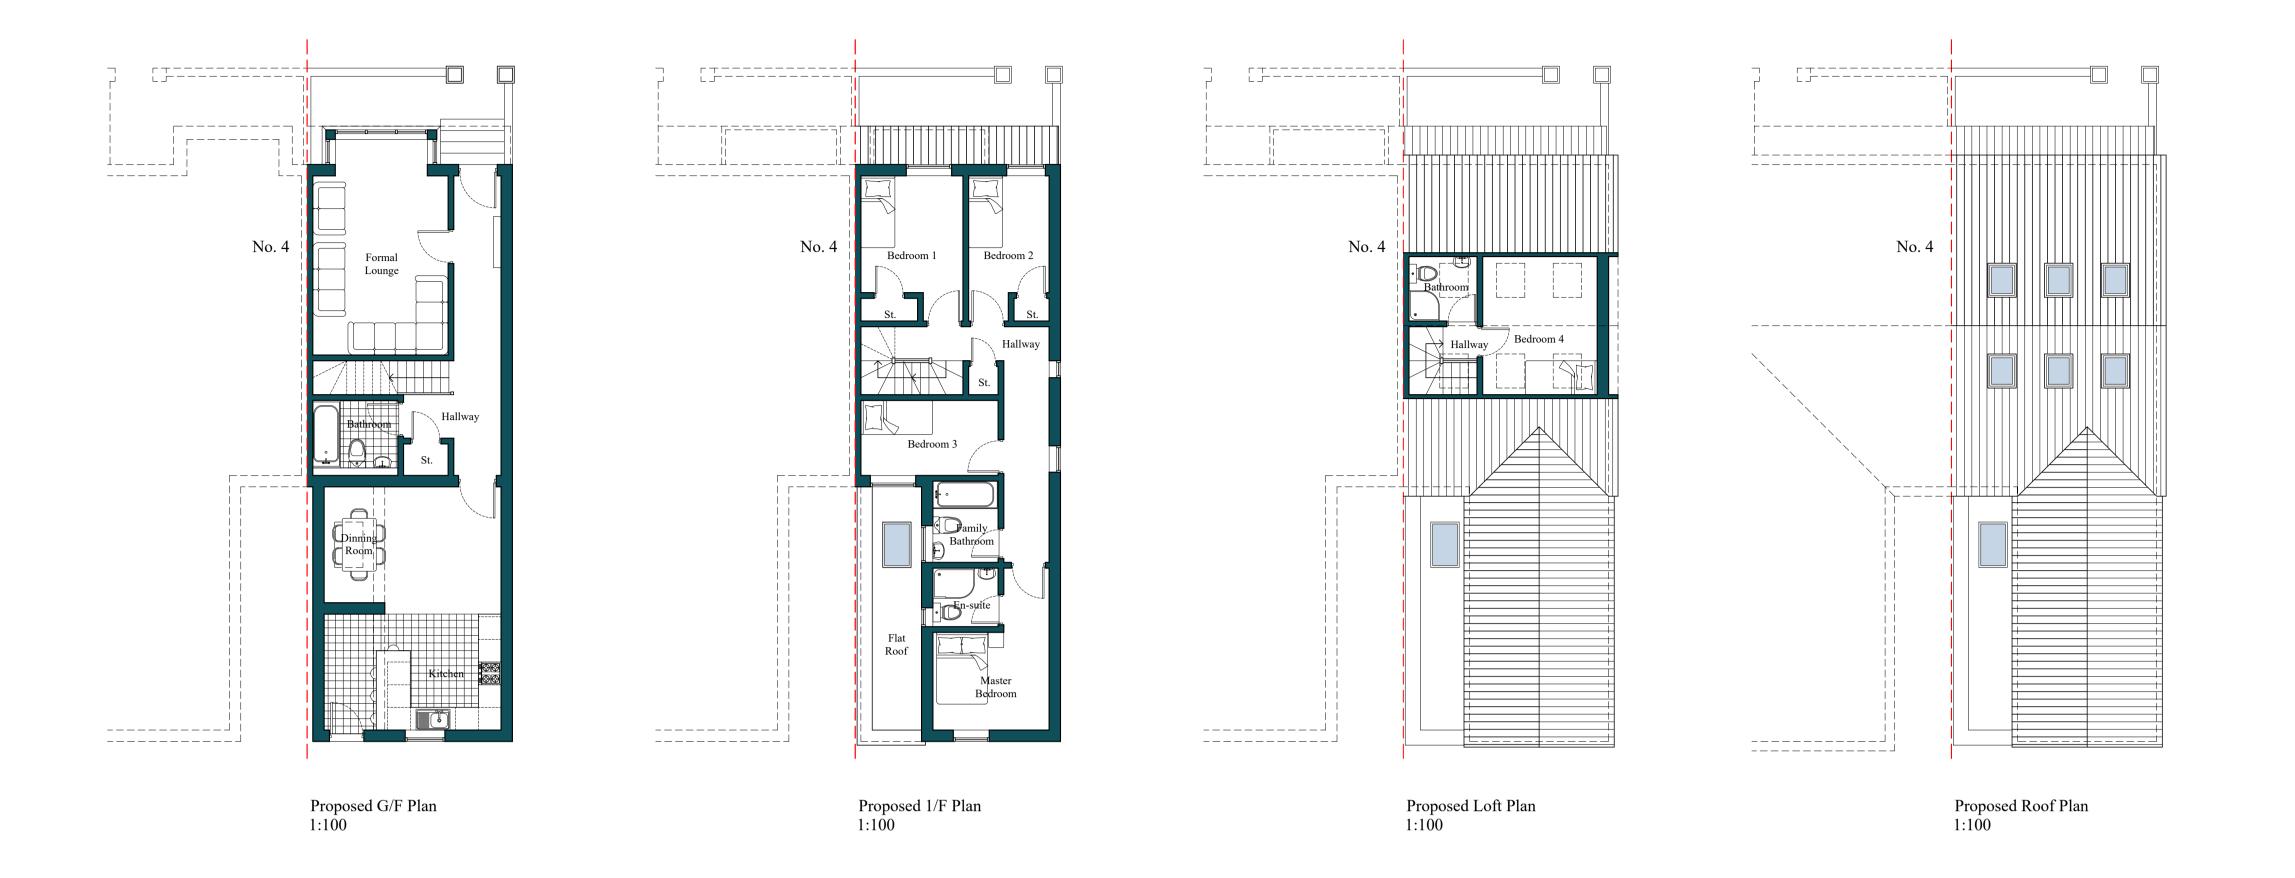

M: (+ 44) 748 876 8707 M: (+ 44) 794 053 1879 E: info@oryastudios.co.uk

Client:
Domestic Client

2 Saint Paul's Road, Blackpool FY1 2NY

Drawing Title:
Existing & Proposed Floor Plans

27/02/2024 Project: Drawing No: 0152 0152-PA-002