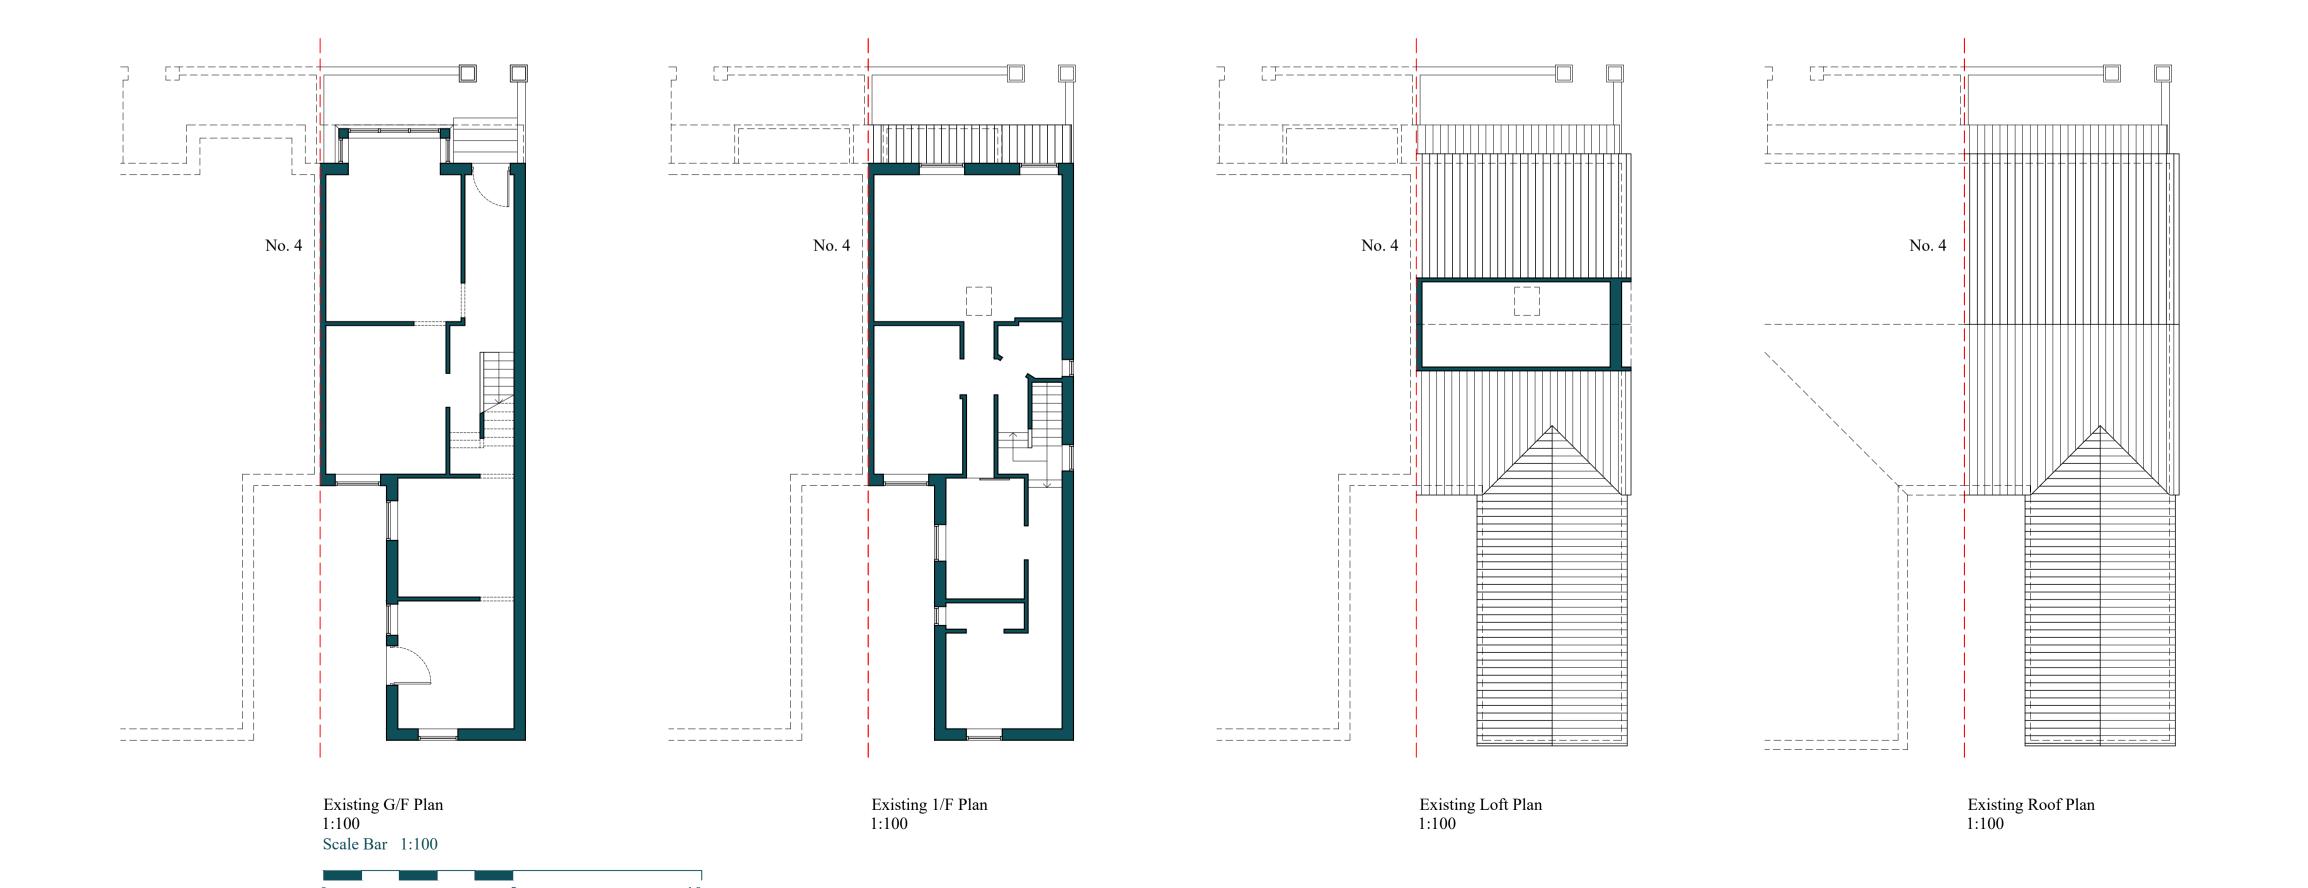

M: (+ 44) 748 876 8707 M: (+ 44) 794 053 1879 E: info@oryastudios.co.uk

Client:
Domestic Client

2 Saint Paul's Road, Blackpool FY1 2NY

Drawing Title:
Existing & Proposed Floor Plans

27/02/2024 Project: Drawing No: 0152 0152-PA-002