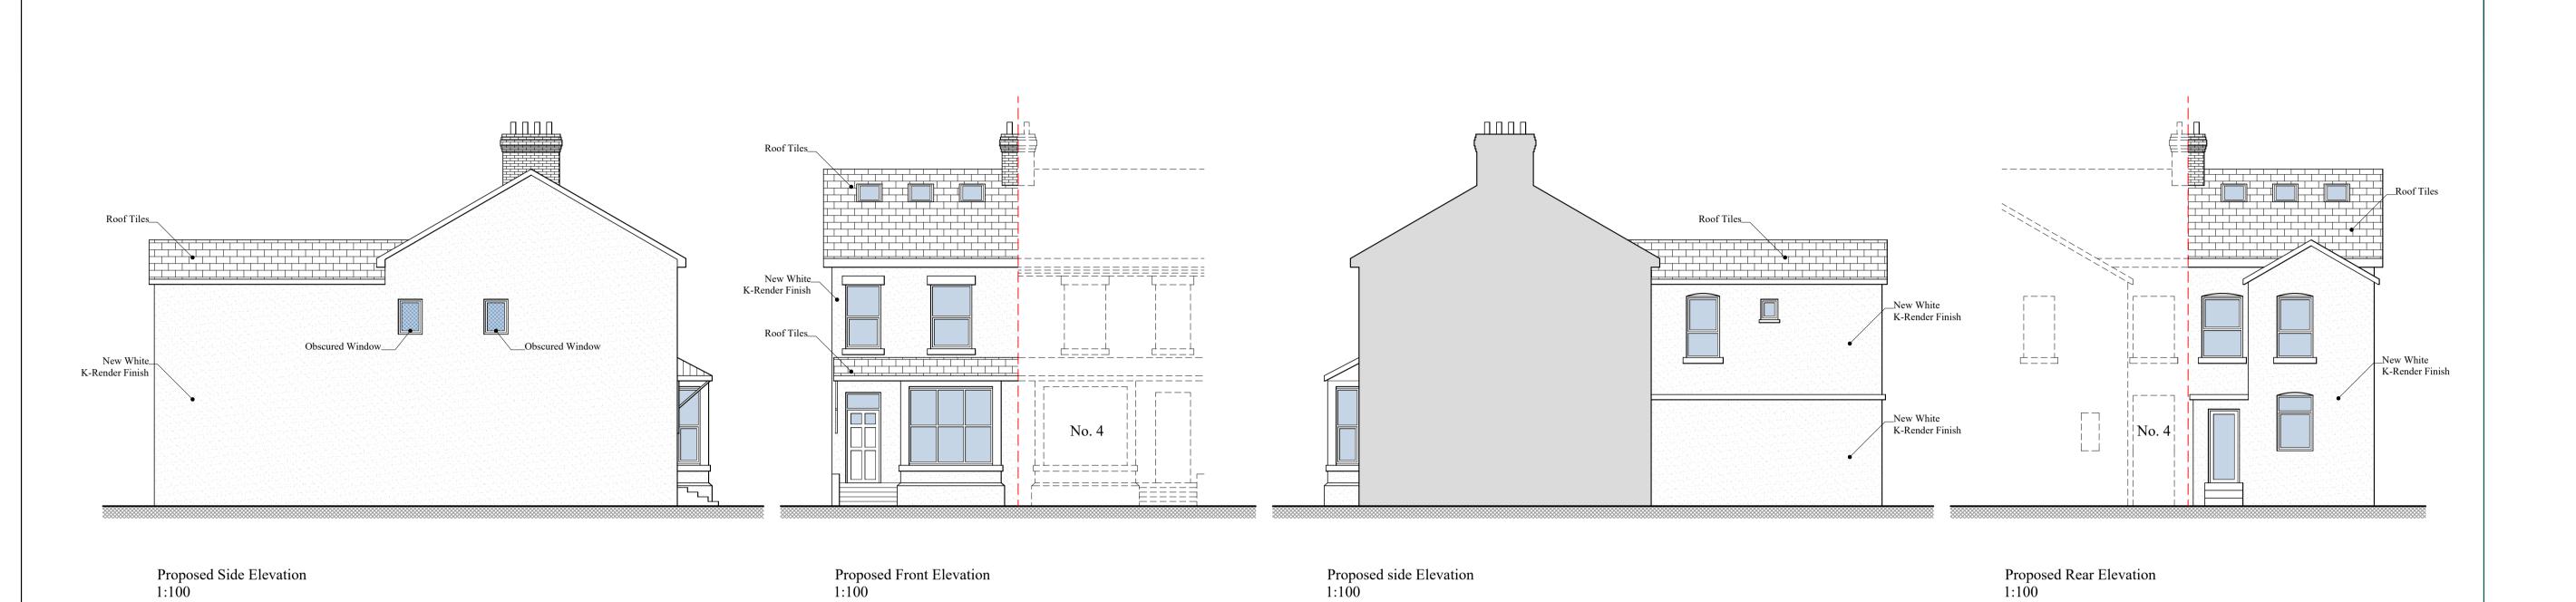

27/02/20204
Date
Project Status:
Planning Stage A Revision

M: (+ 44) 748 876 8707 M: (+ 44) 794 053 1879 E: info@oryastudios.co.uk

Client:
Domestic Client

Site:
2 Saint Paul's Road, Blackpool FY1 2NY

Drawing Title: Existing & Proposed Elevations