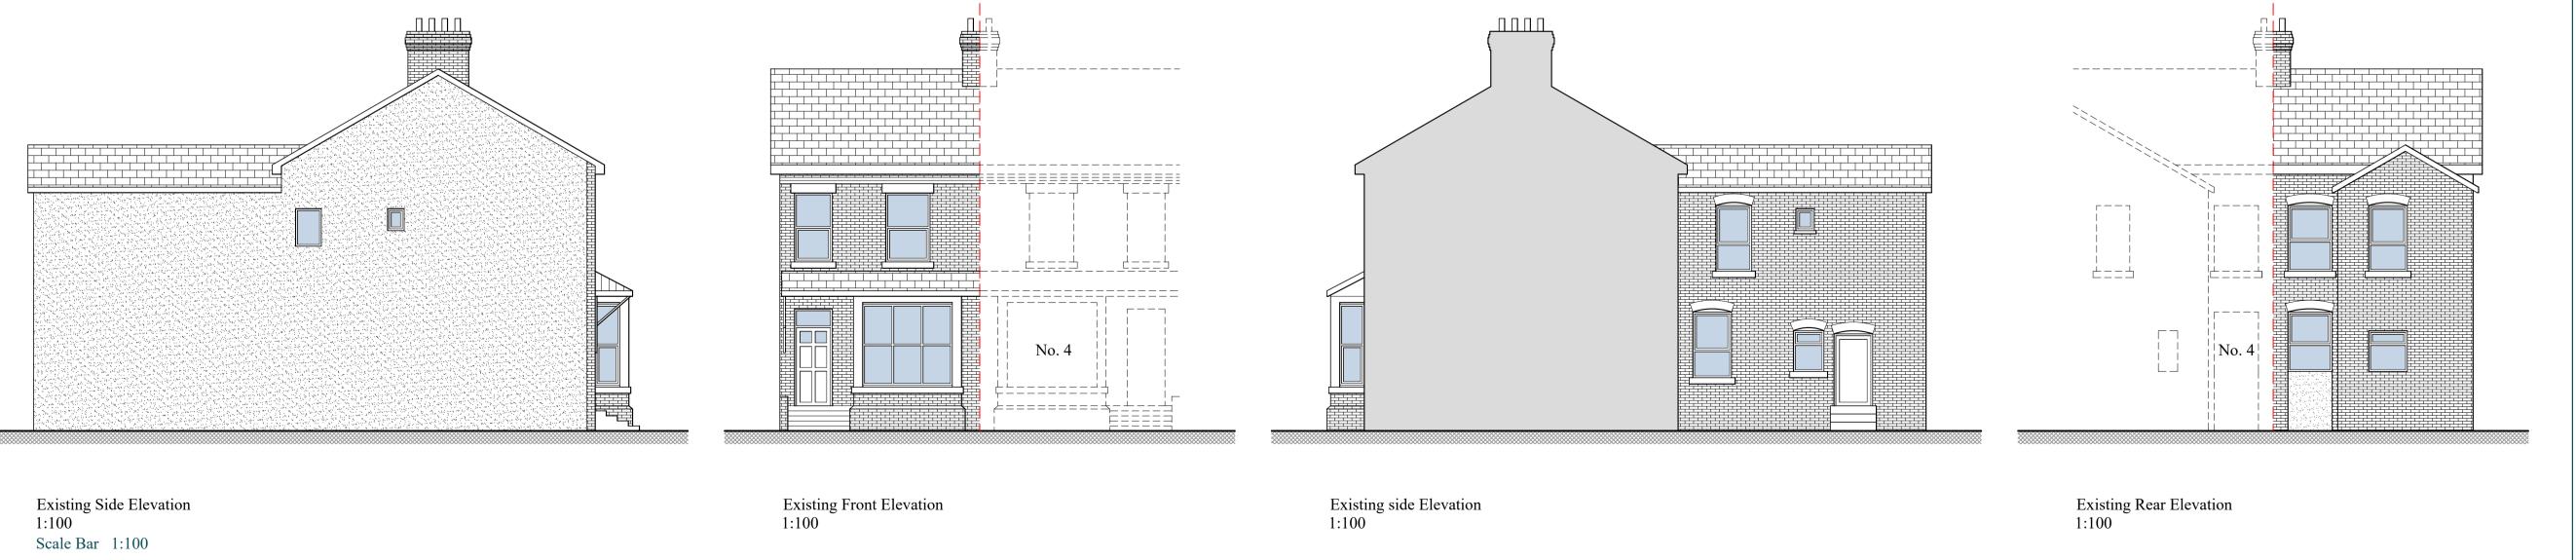

27/02/20204
Date
Project Status:
Planning Stage A Revision

M: (+ 44) 748 876 8707 M: (+ 44) 794 053 1879 E: info@oryastudios.co.uk

Client:
Domestic Client

Site:
2 Saint Paul's Road, Blackpool FY1 2NY

Drawing Title: Existing & Proposed Elevations