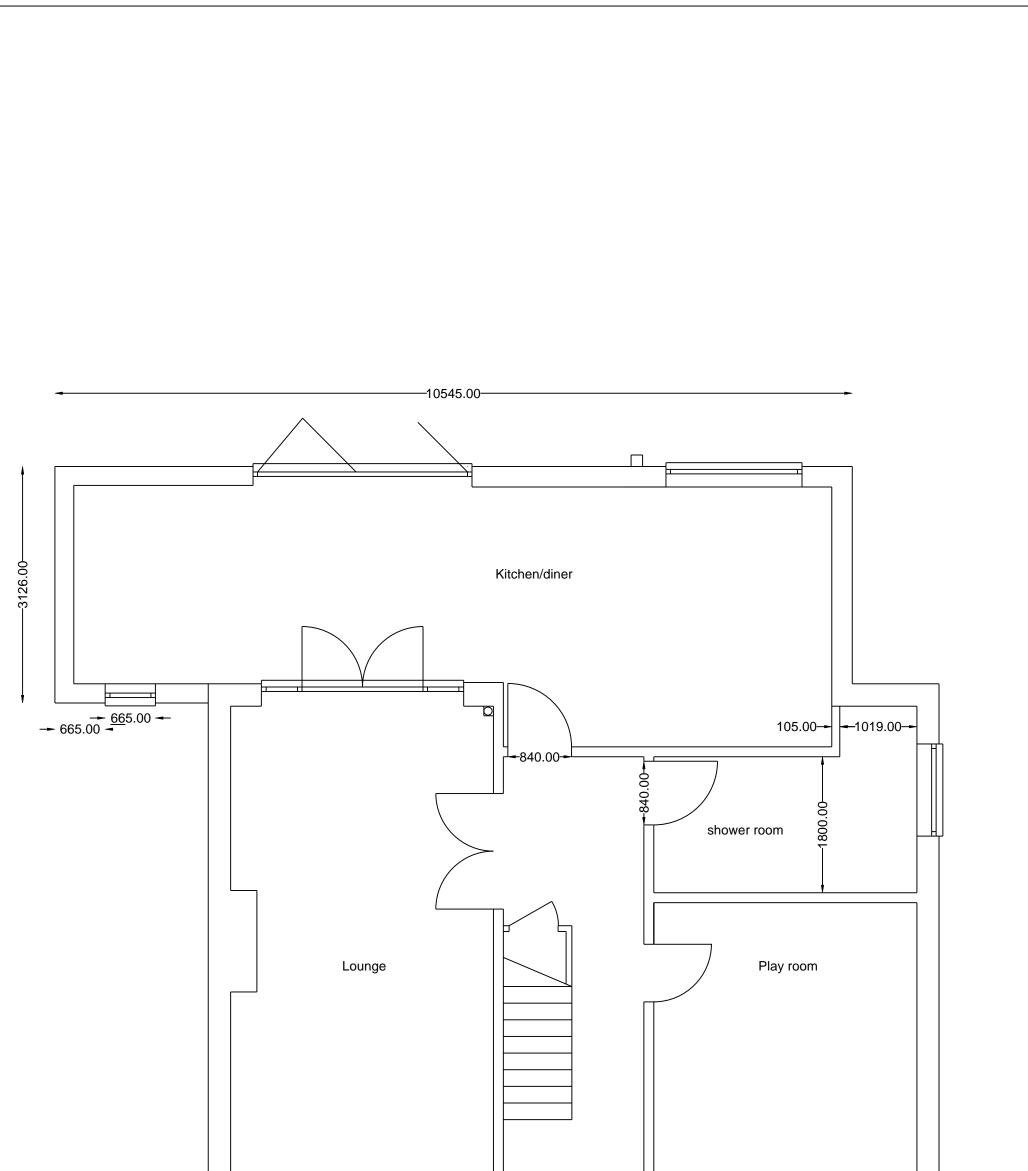

| Project address:<br>22 Lockington Road<br>Stowmarket<br>Suffolk<br>IP14 1BQ | Date: 11/04/24           | Drawing no: 14 PL PR GF LAYOUT | Patersons Drawing Studio<br>1 Sandy Lane<br>Battisford<br>Stowmarket<br>Suffolk<br>IP14 2HS |
|-----------------------------------------------------------------------------|--------------------------|--------------------------------|---------------------------------------------------------------------------------------------|
|                                                                             | Client: Mr & Mrs Chaplin | Scale: 1: 50 @ A3              |                                                                                             |