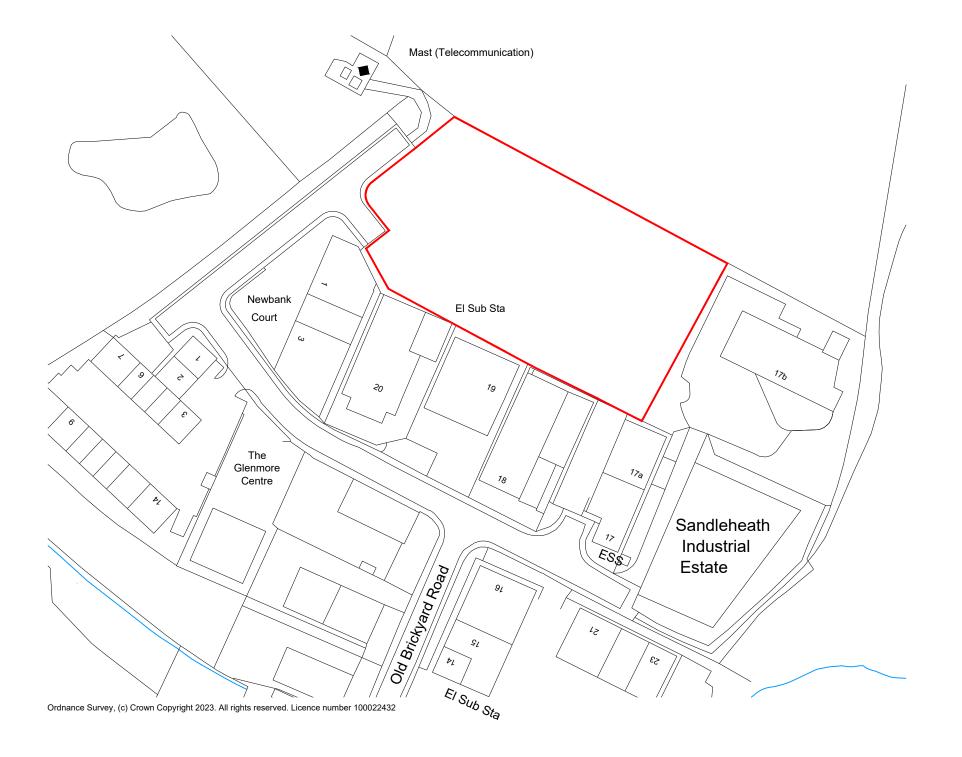

Sandleheath Industrial Estate. Fordingbridge. SP6 1PA Proposed - Location Plan.

This drawing is copyright of Ankers & Rawlings and may not been copied/reproduced or altered in anyway without written authority.