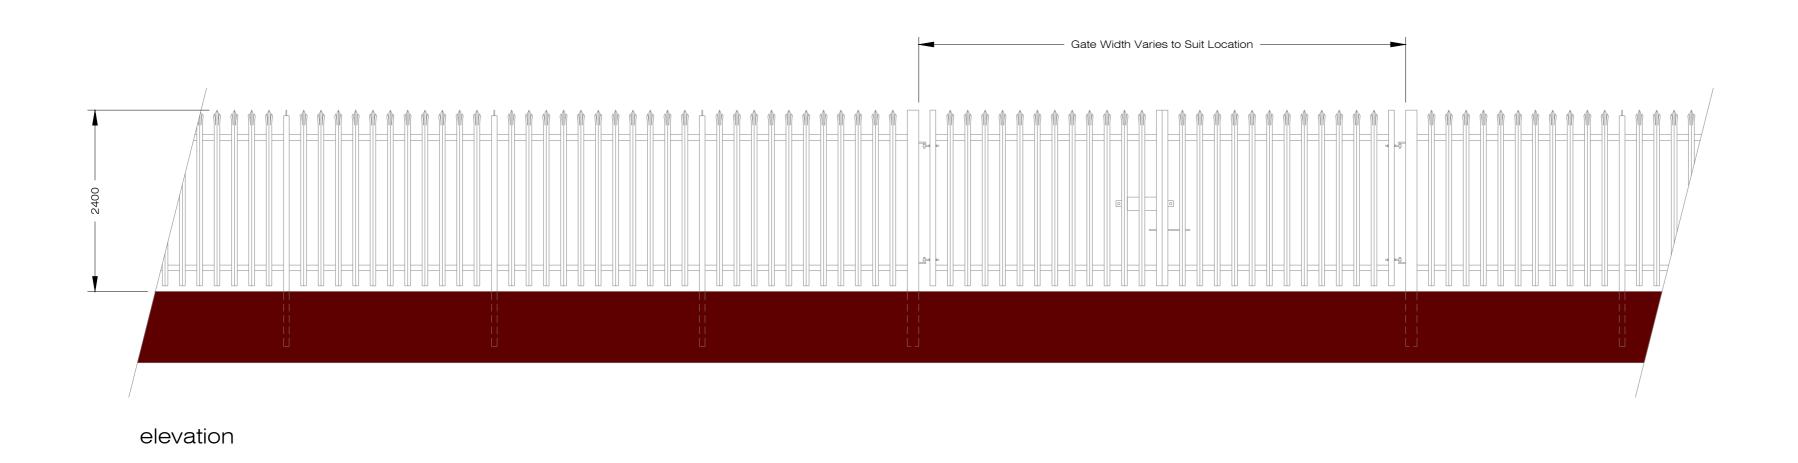

Sandleheath Industrial Estate. Fordingbridge. SP6 1PA

Proposed Containers - Palisade Fence & Associated Gate, Elevation and Plan

This drawing is copyright of Ankers & Rawlings and may not been copied/reproduced or altered in anyway without written authority.