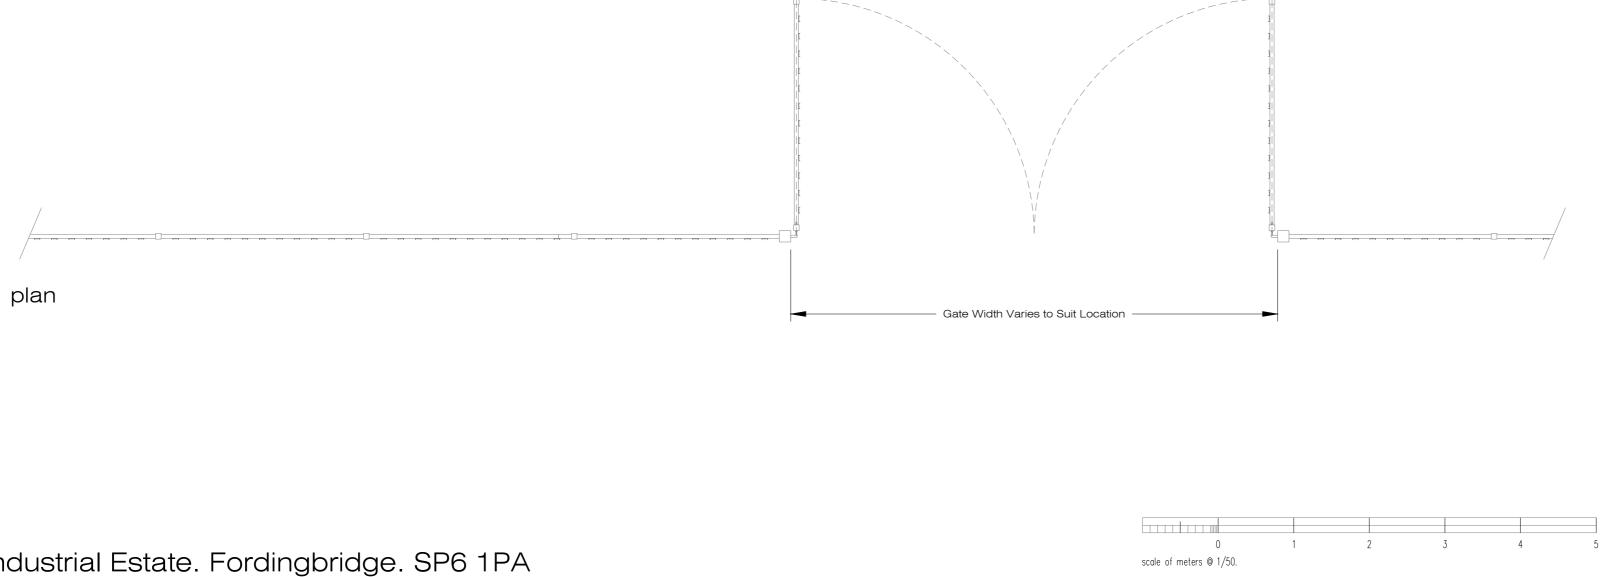

Sandleheath Industrial Estate. Fordingbridge. SP6 1PA

Proposed Containers - Palisade Fence & Associated Gate, Elevation and Plan

This drawing is copyright of Ankers & Rawlings and may not been copied/reproduced or altered in anyway without written authority.