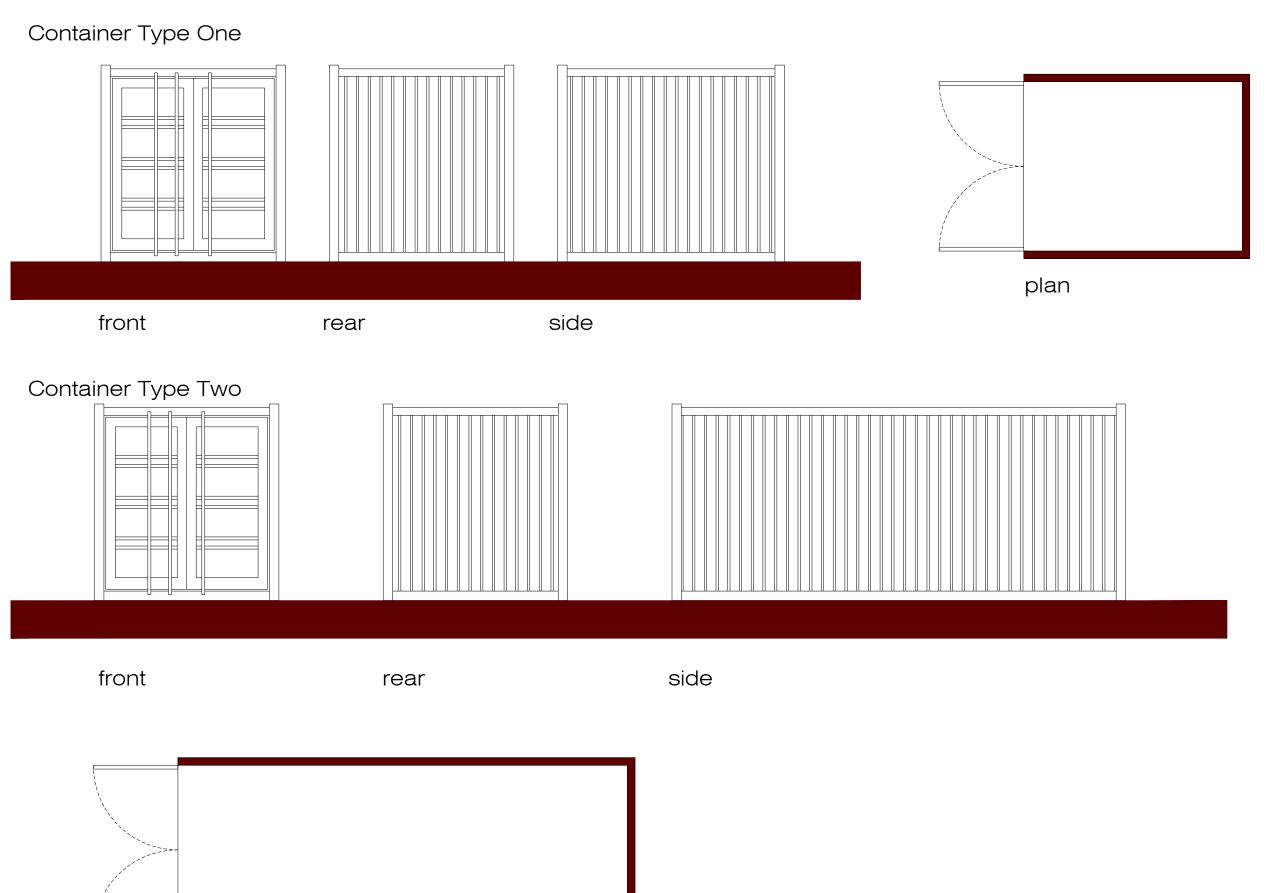

scale of meters @ 1/50.

Sandleheath Industrial Estate. Fordingbridge. SP6 1PA Proposed Containers - Elevations and Floor Plan

plan

This drawing is copyright of Ankers & Rawlings and may not been copied/reproduced or altered in anyway without written authority.