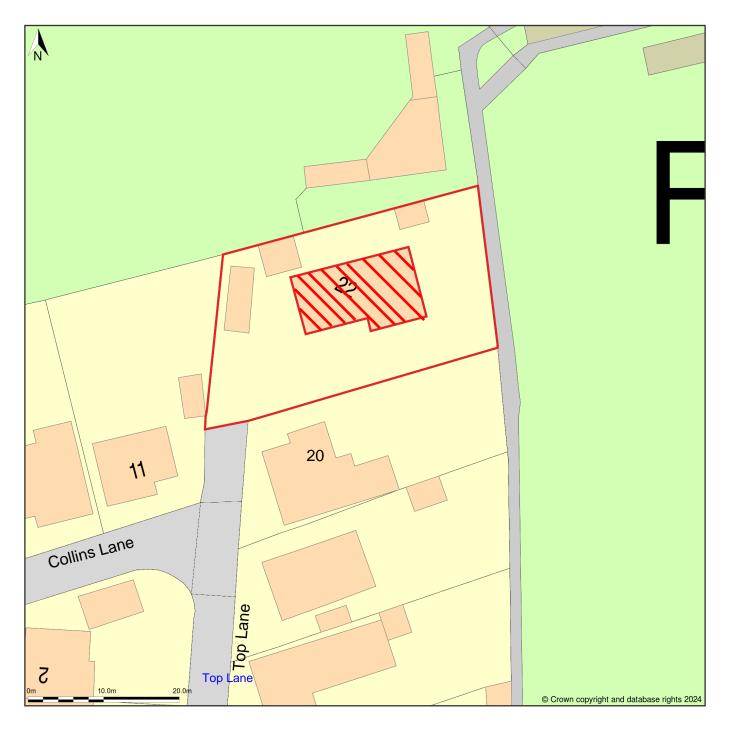

## 22, Top Lane, Ringwood, Hampshire, BH24 1LF

Site Plan (also called a Block Plan) shows area bounded by: 415140.65, 105246.74 415230.65, 105336.74 (at a scale of 1:500), OSGridRef: SU1518 529. The representation of a road, track or path is no evidence of a right of way. The representation of features as lines is no evidence of a property boundary.

Produced on 8th Apr 2024 from the Ordnance Survey National Geographic Database and incorporating surveyed revision available at this date. Reproduction in whole or part is prohibited without the prior permission of Ordnance Survey. © Crown copyright 2024. Supplied by www.buyaplan.co.uk a licensed Ordnance Survey partner (100053143). Unique plan reference: #00891605-840A1C.