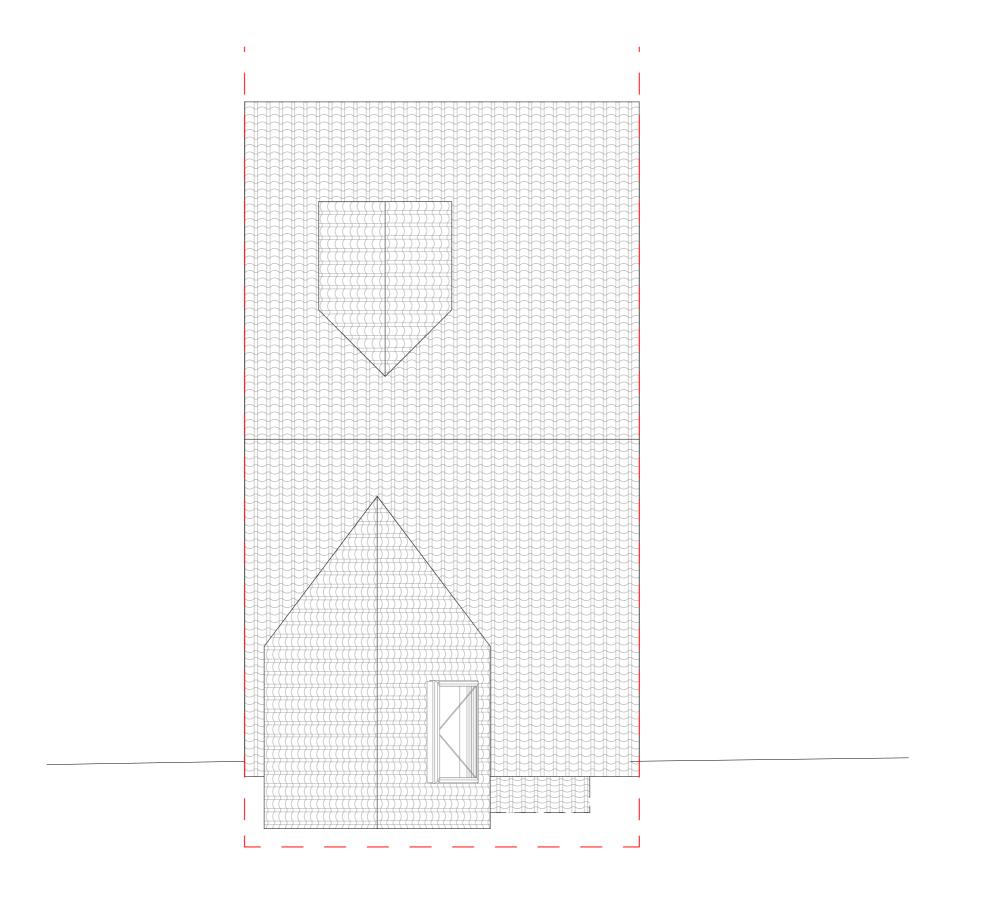

# Project Description:

Conversion of the existing garage into habitable space alongside associated internal alterations and a lift installation to create accessible accommodation for occupants with impaired mobility Site Address:

#### Drawing Name:

Plans Proposed Roof

### Drawing Status: Planning

Scale: 1:50 @A3 **Date:** 15/04/2024 **Checked:** RC

Drawn: SM