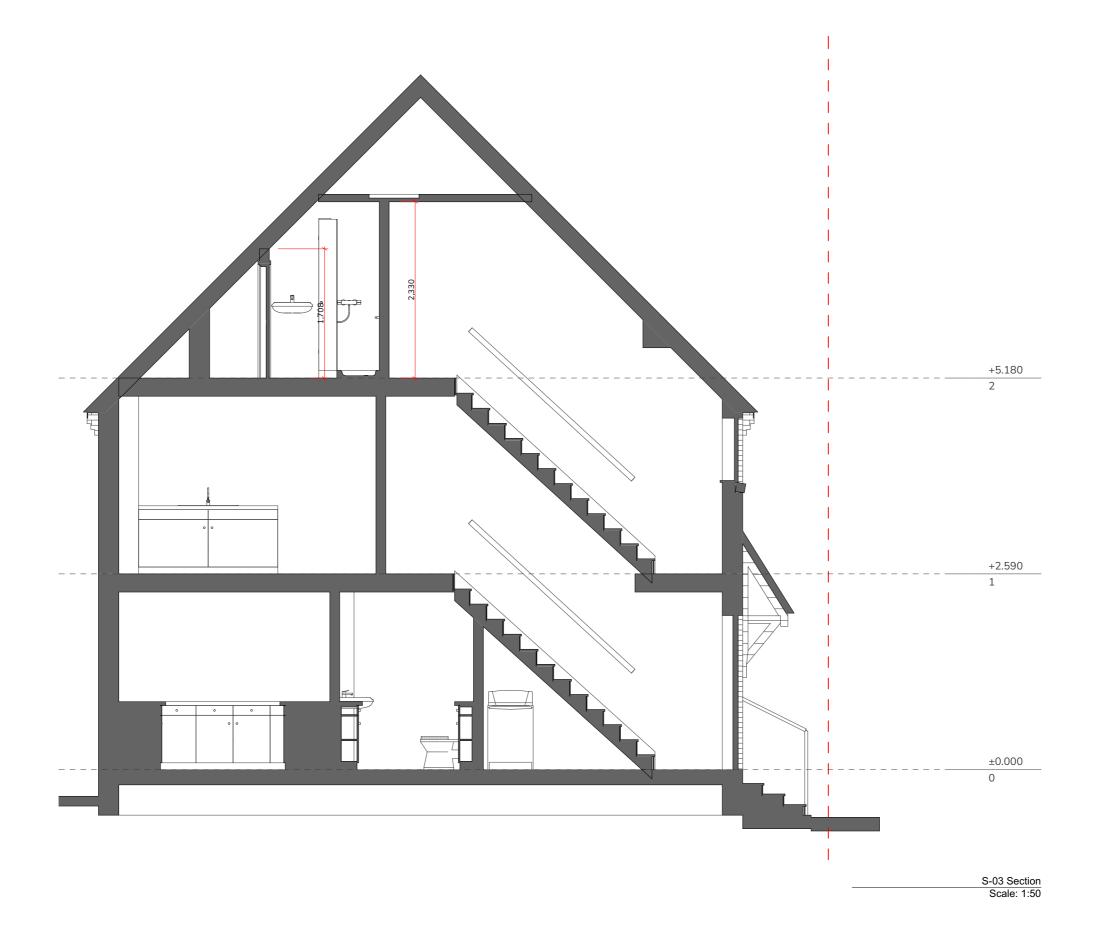

## **Project Description:**

Conversion of the existing garage into habitable space alongside associated internal alterations and a lift installation to create accessible accommodation for occupants with impaired mobility

### Drawing Name:

Sections Proposed S-03 Section

**Drawing Status:** Planning

 Scale: 1:50 @A3
 Drawn: SM

 Date: 15/04/2024
 Checked: RC