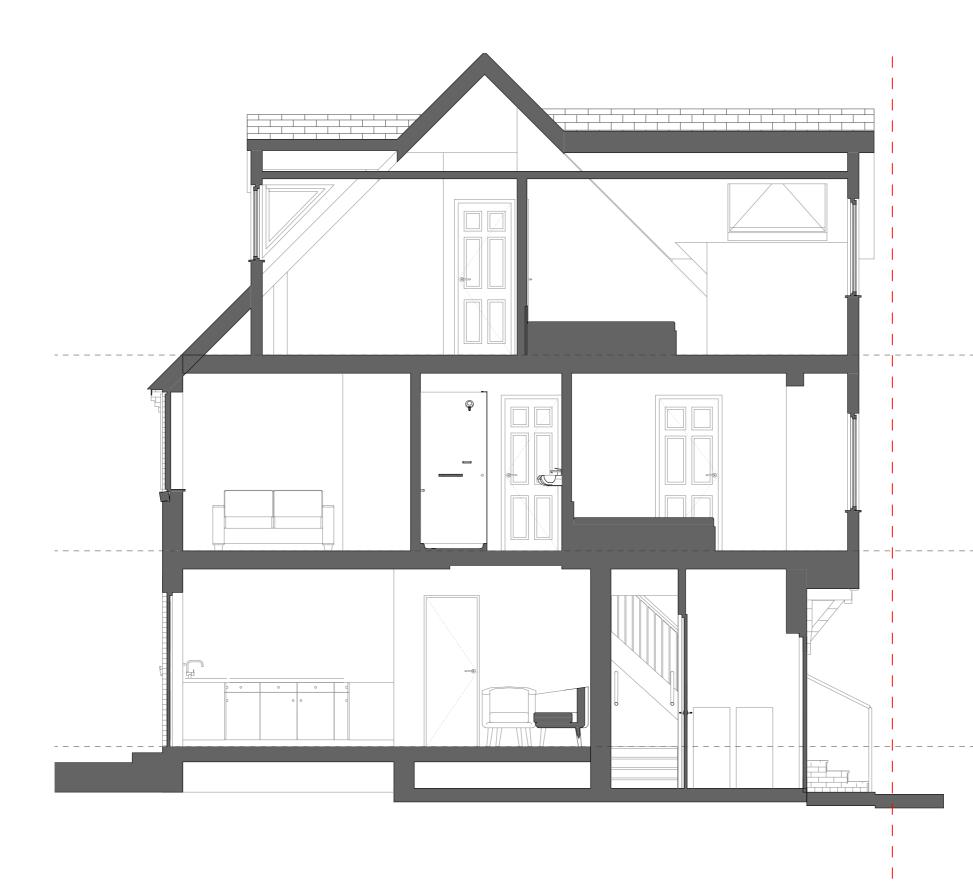

### Project Description:

Conversion of the existing garage into habitable space alongside associated internal alterations and a lift installation to create accessible accommodation for occupants with impaired mobility **Site Address:** 

# Drawing Name: Sections Proposed S-02 Section

## Drawing Status: Planning

Scale: 1:50 @A3 Date: 15/04/2024

Drawn: SM Checked: RC

rev

### Drawing no

project originator zone level type role no.

330 - SE16 - URB - ZZ - S2 - DR - A - 2202 - R3 6HP

+5.180

+2.590

±0.000 0

S-02 Section Scale: 1:50

5 m