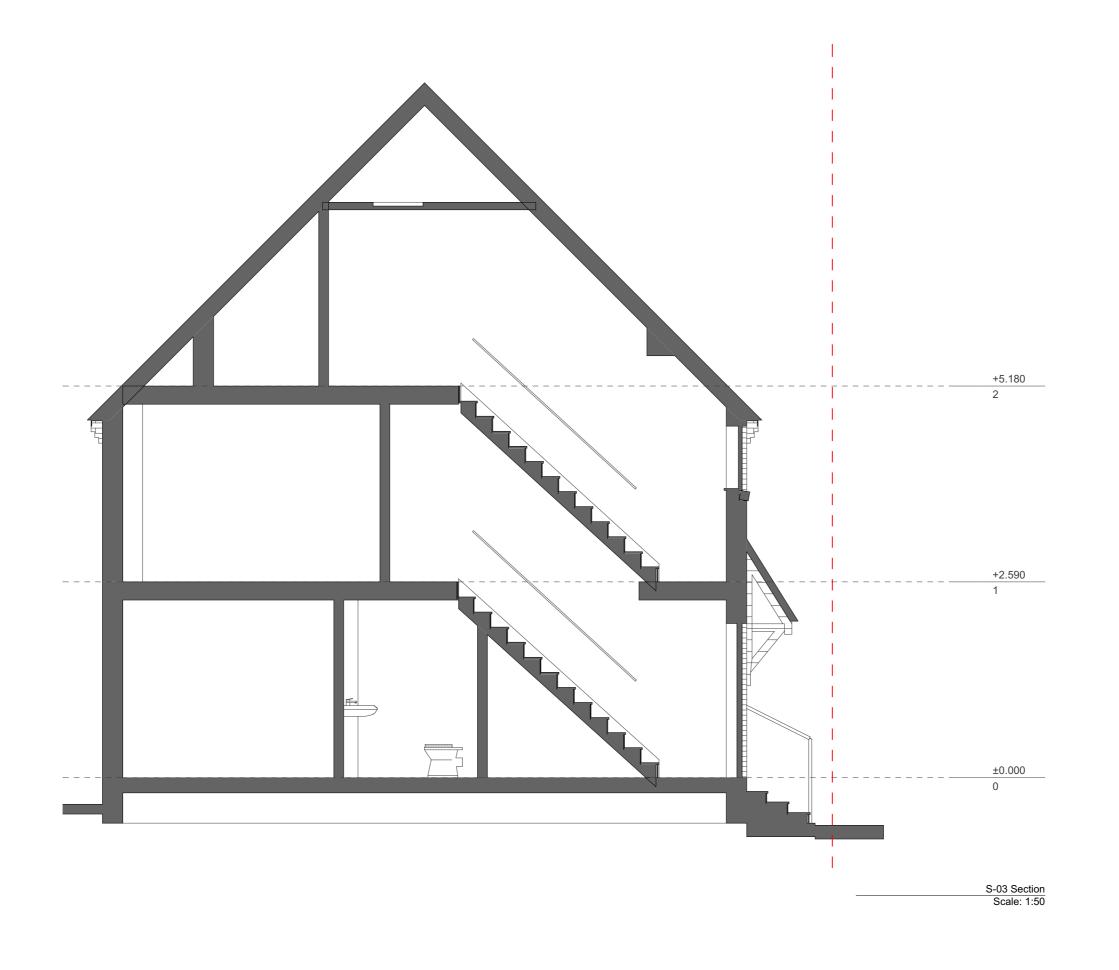

## Project Description:

Conversion of the existing garage into habitable space alongside associated internal alterations and a lift installation to create accessible accommodation for occupants with impaired mobility

Site Address:

9 Steers Way, London SE16 6HP

Drawing Name: Sections Existing

S-03 Section

Drawing Status: Planning

Scale: 1:50 @A3 Drawn: SM
Date: 28/03/2024 Checked: RC

Drawing no

1 m 2 m 5 m